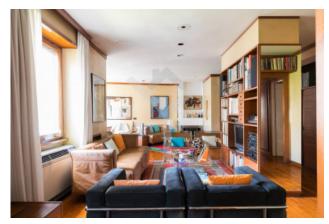

Expertly divided into all the vital spaces, the apartment has a huge living that overlooks the first terrace and a studio separated by sliding doors, embellished by bookshelves and custom-made wooden shelving of the Siam.

A large equiped kitchen on the left side of the entrance integrates the living area.

The comfortable sunny sleeping area, which is accessed through a long corridor that balances the house, lends itself instead to different housing needs as it can be easily interpreted, composed as it is currently by a large bedroom with exit on second terrace, a second large room with own exit on the terrace, as well as from two other bedrooms and two services.