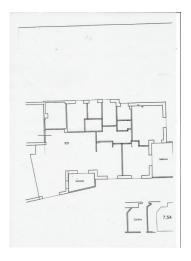

Expertly divided into all the vital spaces, the apartment has a huge living that overlooks the first terrace and a studio separated by sliding doors, embellished by bookshelves and custom-made wooden shelving of the Siam.

A large equiped kitchen on the left side of the entrance integrates the living area.

The comfortable sunny sleeping area, which is accessed through a long corridor that balances the house, lends itself instead to different housing needs as it can be easily interpreted, composed as it is currently by a large bedroom with exit on second terrace, a second large room with own exit on the terrace, as well as from two other bedrooms and two services.