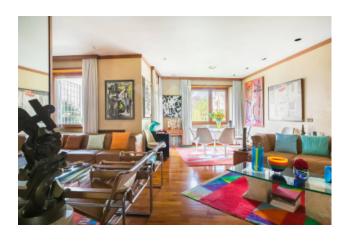

Expertly divided into all the vital spaces, the apartment has a huge living that overlooks the first terrace and a studio separated by sliding doors, embellished by bookshelves and custom-made wooden shelving of the Siam.

A large equiped kitchen on the left side of the entrance integrates the living area.

The comfortable sunny sleeping area, which is accessed through a long corridor that balances the house, lends itself instead to different housing needs as it can be easily interpreted, composed as it is currently by a large bedroom with exit on second terrace, a second large room with own exit on the terrace, as well as from two other bedrooms and two services.