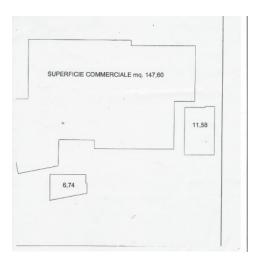

### **Property details**

---> Codice <---: 27

---> Motivazione <---: Sale

| > <b>Tipologia &lt;</b> : Apartment         | Region: Lazio                   |
|---------------------------------------------|---------------------------------|
| > <b>Provincia &lt;</b> : Roma              | > Comune <: Roma                |
| > frazione <: Balduina                      | > Prezzo_Richiesto <: € 660.000 |
| > <b>Totale_mq &lt;</b> : 160 square meters | > camere <: 4                   |
| > bagni <: 2                                | > <b>Locali &lt;</b> : 9        |
| : Yes                                       | : 1960                          |
| : € 113                                     | : Yes                           |