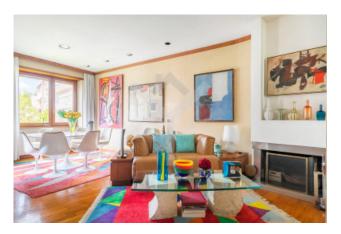

Expertly divided into all the vital spaces, the apartment has a huge living that overlooks the first terrace and a studio separated by sliding doors, embellished by bookshelves and custom-made wooden shelving of the Siam.

High-quality parquet flooring, custom cabinets, air conditioning, railings, new fixtures, electric shutters, are some other elements of the house.

It completes the property a large cellar and a parking place condominium.