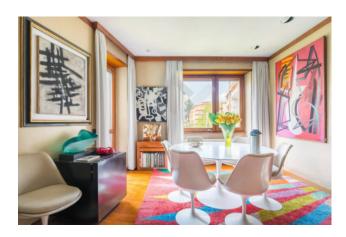

Expertly divided into all the vital spaces, the apartment has a huge living that overlooks the first terrace and a studio separated by sliding doors, embellished by bookshelves and custom-made wooden shelving of the Siam.