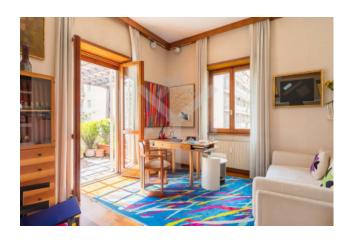

Expertly divided into all the vital spaces, the apartment has a huge living that overlooks the first terrace and a studio separated by sliding doors, embellished by bookshelves and custom-made wooden shelving of the Siam.

A large equiped kitchen on the left side of the entrance integrates the living area.

The comfortable sunny sleeping area, which is accessed through a long corridor that balances the house, lends itself instead to different housing needs as it can be easily interpreted, composed as it is currently by a large bedroom with exit on second terrace, a second large room with own exit on the terrace, as well as from two other bedrooms and two services.