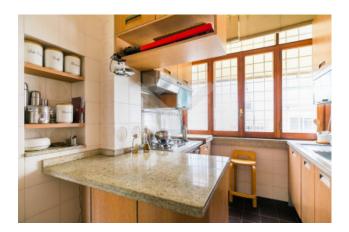

A large equiped kitchen on the left side of the entrance integrates the living area.

The comfortable sunny sleeping area, which is accessed through a long corridor that balances the house, lends itself instead to different housing needs as it can be easily interpreted, composed as it is currently by a large bedroom with exit on second terrace, a second large room with own exit on the terrace, as well as from two other bedrooms and two services.