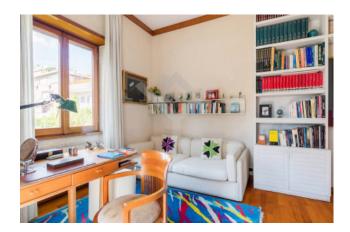

Expertly divided into all the vital spaces, the apartment has a huge living that overlooks the first terrace and a studio separated by sliding doors, embellished by bookshelves and custom-made wooden shelving of the Siam.