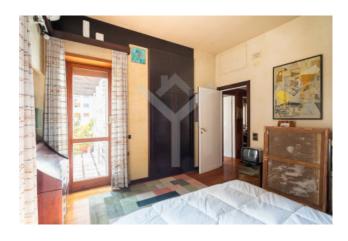

A large equiped kitchen on the left side of the entrance integrates the living area.

The comfortable sunny sleeping area, which is accessed through a long corridor that balances the house, lends itself instead to different housing needs as it can be easily interpreted, composed as it is currently by a large bedroom with exit on second terrace, a second large room with own exit on the terrace, as well as from two other bedrooms and two services.