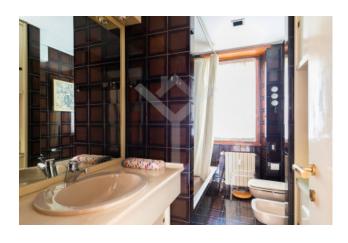

A large equiped kitchen on the left side of the entrance integrates the living area.

The comfortable sunny sleeping area, which is accessed through a long corridor that balances the house, lends itself instead to different housing needs as it can be easily interpreted, composed as it is currently by a large bedroom with exit on second terrace, a second large room with own exit on the terrace, as well as from two other bedrooms and two services.