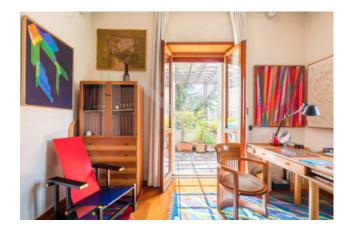

Expertly divided into all the vital spaces, the apartment has a huge living that overlooks the first terrace and a studio separated by sliding doors, embellished by bookshelves and custom-made wooden shelving of the Siam.

A large equiped kitchen on the left side of the entrance integrates the living area.

The comfortable sunny sleeping area, which is accessed through a long corridor that balances the house, lends itself instead to different housing needs as it can be easily interpreted, composed as it is currently by a large bedroom with exit on second terrace, a second large room with own exit on the terrace, as well as from two other bedrooms and two services.