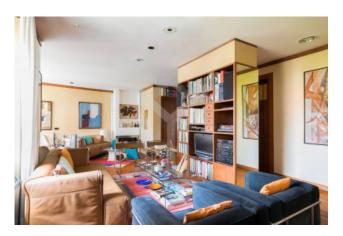

Expertly divided into all the vital spaces, the apartment has a huge living that overlooks the first terrace and a studio separated by sliding doors, embellished by bookshelves and custom-made wooden shelving of the Siam.

A large equiped kitchen on the left side of the entrance integrates the living area.

The comfortable sunny sleeping area, which is accessed through a long corridor that balances the house, lends itself instead to different housing needs as it can be easily interpreted, composed as it is currently by a large bedroom with exit on second terrace, a second large room with own exit on the terrace, as well as from two other bedrooms and two services.