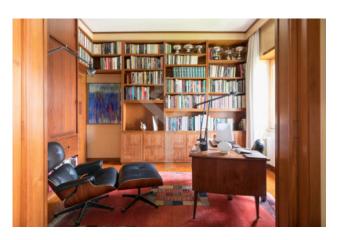

Expertly divided into all the vital spaces, the apartment has a huge living that overlooks the first terrace and a studio separated by sliding doors, embellished by bookshelves and custom-made wooden shelving of the Siam.