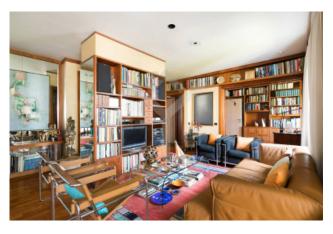

Expertly divided into all the vital spaces, the apartment has a huge living that overlooks the first terrace and a studio separated by sliding doors, embellished by bookshelves and custom-made wooden shelving of the Siam.

A large equiped kitchen on the left side of the entrance integrates the living area.

The comfortable sunny sleeping area, which is accessed through a long corridor that balances the house, lends itself instead to different housing needs as it can be easily interpreted, composed as it is currently by a large bedroom with exit on second terrace, a second large room with own exit on the terrace, as well as from two other bedrooms and two services.