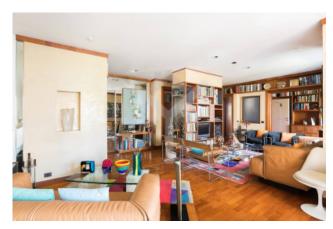

Expertly divided into all the vital spaces, the apartment has a huge living that overlooks the first terrace and a studio separated by sliding doors, embellished by bookshelves and custom-made wooden shelving of the Siam.

A large equiped kitchen on the left side of the entrance integrates the living area.

The comfortable sunny sleeping area, which is accessed through a long corridor that balances the house, lends itself instead to different housing needs as it can be easily interpreted, composed as it is currently by a large bedroom with exit on second terrace, a second large room with own exit on the terrace, as well as from two other bedrooms and two services.