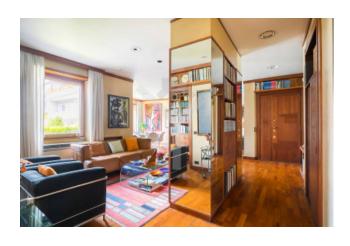

Expertly divided into all the vital spaces, the apartment has a huge living that overlooks the first terrace and a studio separated by sliding doors, embellished by bookshelves and custom-made wooden shelving of the Siam.

A large equiped kitchen on the left side of the entrance integrates the living area.

The comfortable sunny sleeping area, which is accessed through a long corridor that balances the house, lends itself instead to different housing needs as it can be easily interpreted, composed as it is currently by a large bedroom with exit on second terrace, a second large room with own exit on the terrace, as well as from two other bedrooms and two services.