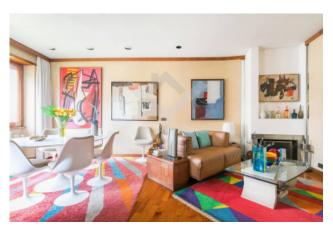

Expertly divided into all the vital spaces, the apartment has a huge living that overlooks the first terrace and a studio separated by sliding doors, embellished by bookshelves and custom-made wooden shelving of the Siam.