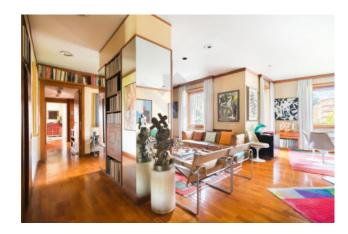

Expertly divided into all the vital spaces, the apartment has a huge living that overlooks the first terrace and a studio separated by sliding doors, embellished by bookshelves and custom-made wooden shelving of the Siam.

A large equiped kitchen on the left side of the entrance integrates the living area.

The comfortable sunny sleeping area, which is accessed through a long corridor that balances the house, lends itself instead to different housing needs as it can be easily interpreted, composed as it is currently by a large bedroom with exit on second terrace, a second large room with own exit on the terrace, as well as from two other bedrooms and two services.