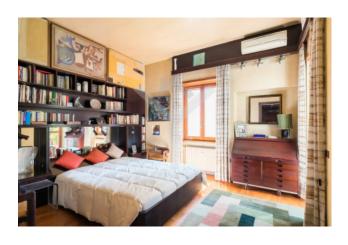

A large equiped kitchen on the left side of the entrance integrates the living area.

The comfortable sunny sleeping area, which is accessed through a long corridor that balances the house, lends itself instead to different housing needs as it can be easily interpreted, composed as it is currently by a large bedroom with exit on second terrace, a second large room with own exit on the terrace, as well as from two other bedrooms and two services.