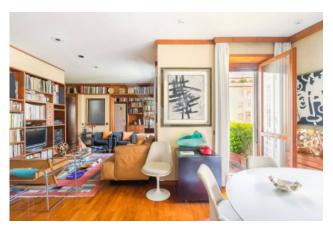

Expertly divided into all the vital spaces, the apartment has a huge living that overlooks the first terrace and a studio separated by sliding doors, embellished by bookshelves and custom-made wooden shelving of the Siam.

A large equiped kitchen on the left side of the entrance integrates the living area.

The comfortable sunny sleeping area, which is accessed through a long corridor that balances the house, lends itself instead to different housing needs as it can be easily interpreted, composed as it is currently by a large bedroom with exit on second terrace, a second large room with own exit on the terrace, as well as from two other bedrooms and two services.