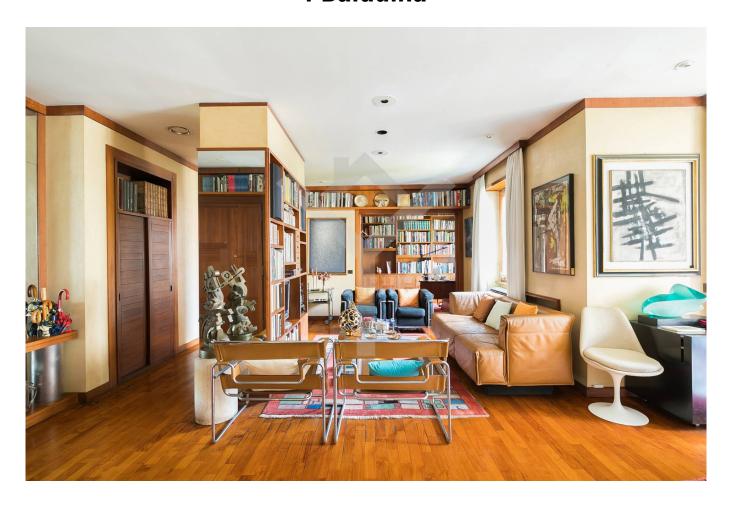

## 160 square meters | : 2 | : 4 | : 9

Via Appiano - Located in one of the most elegant and quiet streets of the renowned Balduina district, situated on a high floor of an prestigious building, this charming and renovated apartment, designed by an engineer of renown fame, boasts open views, two terraces and a constant brightness that adds additional value to the many intrinsic characteristics of the property.

Expertly divided into all the vital spaces, the apartment has a huge living that overlooks the first terrace and a studio separated by sliding doors, embellished by bookshelves and custom-made wooden shelving of the Siam.

A large equiped kitchen on the left side of the entrance integrates the living area.

The comfortable sunny sleeping area, which is accessed through a long corridor that balances the house, lends itself instead to different housing needs as it can be easily interpreted, composed as it is currently by a large bedroom with exit on second terrace, a second large room with own exit on the terrace, as well as from two other bedrooms and two services.