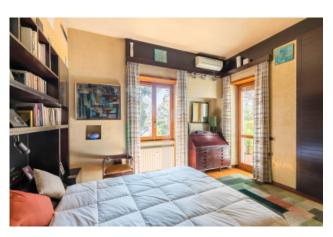

Expertly divided into all the vital spaces, the apartment has a huge living that overlooks the first terrace and a studio separated by sliding doors, embellished by bookshelves and custom-made wooden shelving of the Siam.

A large equiped kitchen on the left side of the entrance integrates the living area.

The comfortable sunny sleeping area, which is accessed through a long corridor that balances the house, lends itself instead to different housing needs as it can be easily interpreted, composed as it is currently by a large bedroom with exit on second terrace, a second large room with own exit on the terrace, as well as from two other bedrooms and two services.

High-quality parquet flooring, custom cabinets, air conditioning, railings, new fixtures, electric shutters, are some other elements of the house.

It completes the property a large cellar and a parking place condominium.