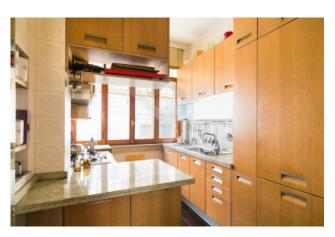

A large equiped kitchen on the left side of the entrance integrates the living area.

The comfortable sunny sleeping area, which is accessed through a long corridor that balances the house, lends itself instead to different housing needs as it can be easily interpreted, composed as it is currently by a large bedroom with exit on second terrace, a second large room with own exit on the terrace, as well as from two other bedrooms and two services.

High-quality parquet flooring, custom cabinets, air conditioning, railings, new fixtures, electric shutters, are some other elements of the house.

It completes the property a large cellar and a parking place condominium.