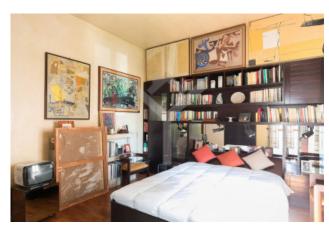

Expertly divided into all the vital spaces, the apartment has a huge living that overlooks the first terrace and a studio separated by sliding doors, embellished by bookshelves and custom-made wooden shelving of the Siam.