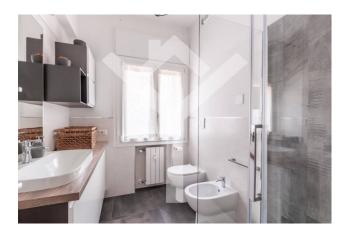

The apartment, located on the fifth floor, served by a convenient elevator, extends over a total area of 80 square meters, of which approximately 75 square meters are walkable. Divided into a living room, kitchenette and a large bedroom with bathroom, the property also consists of a study / smaller bedroom. The furnishings of the property, modern and tasteful, make the rooms welcoming and comfortable.

#### **Features**

| Terrace: 20 m <sup>2</sup> | Tv Antenna: Condominium | Closet                 |
|----------------------------|-------------------------|------------------------|
| Air-Conditioned            | Parquet                 | Wiring: Up to standart |
| Shower                     | Aluminum Frames         |                        |