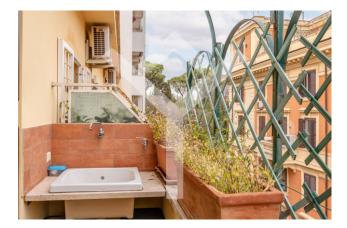

The state of conservation of the penthouse is excellent, thanks to the constant care and maintenance of the owners. The penthouse enjoys a double exposure, with a balcony and terrace on both sides of the building. This allows you to enjoy a panoramic view and good natural light in every room. The kitchen is fully furnished, with modern and functional appliances.

#### **Features**

| Terrace: 20 m <sup>2</sup> | Tv Antenna: Condominium | Closet                 |
|----------------------------|-------------------------|------------------------|
| Air-Conditioned            | Parquet                 | Wiring: Up to standart |
| Shower                     | Aluminum Frames         |                        |