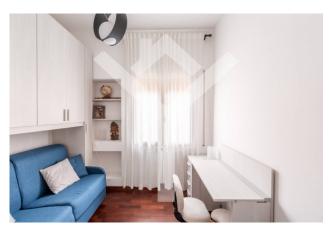

The apartment, located on the fifth floor, served by a convenient elevator, extends over a total area of 80 square meters, of which approximately 75 square meters are walkable. Divided into a living room, kitchenette and a large bedroom with bathroom, the property also consists of a study / smaller bedroom. The furnishings of the property, modern and tasteful, make the rooms welcoming and comfortable.