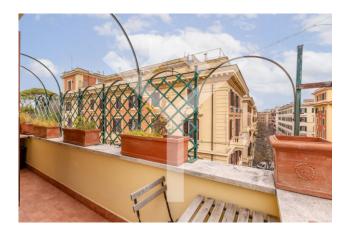

The state of conservation of the penthouse is excellent, thanks to the constant care and maintenance of the owners. The penthouse enjoys a double exposure, with a balcony and terrace on both sides of the building. This allows you to enjoy a panoramic view and good natural light in every room. The kitchen is fully furnished, with modern and functional appliances.

#### **Features**

| Terrace: 20 m <sup>2</sup> | Tv Antenna: Condominium | Closet                 |
|----------------------------|-------------------------|------------------------|
| Air-Conditioned            | Parquet                 | Wiring: Up to standart |
| Shower                     | Aluminum Frames         |                        |