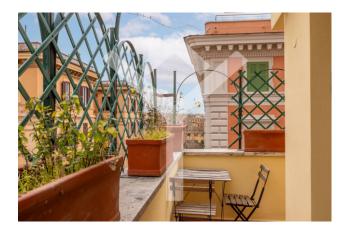

The state of conservation of the penthouse is excellent, thanks to the constant care and maintenance of the owners. The penthouse enjoys a double exposure, with a balcony and terrace on both sides of the building. This allows you to enjoy a panoramic view and good natural light in every room. The kitchen is fully furnished, with modern and functional appliances.

#### **Features**

| Terrace: 20 m <sup>2</sup> | Tv Antenna: Condominium | Closet                 |
|----------------------------|-------------------------|------------------------|
| Air-Conditioned            | Parquet                 | Wiring: Up to standart |
| Shower                     | Aluminum Frames         |                        |