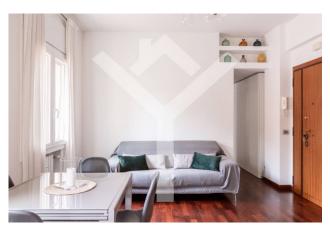

The apartment, located on the fifth floor, served by a convenient elevator, extends over a total area of 80 square meters, of which approximately 75 square meters are walkable. Divided into a living room, kitchenette and a large bedroom with bathroom, the property also consists of a study / smaller bedroom. The furnishings of the property, modern and tasteful, make the rooms welcoming and comfortable.

The state of conservation of the penthouse is excellent, thanks to the constant care and maintenance of the owners. The penthouse enjoys a double exposure, with a balcony and terrace on both sides of the building. This allows you to enjoy a panoramic view and good natural light in every room. The kitchen is fully furnished, with modern and functional appliances.