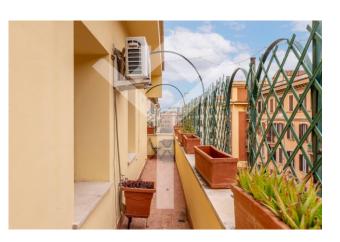

The state of conservation of the penthouse is excellent, thanks to the constant care and maintenance of the owners. The penthouse enjoys a double exposure, with a balcony and terrace on both sides of the building. This allows you to enjoy a panoramic view and good natural light in every room. The kitchen is fully furnished, with modern and functional appliances.

#### **Features**

| Terrace: 20 m <sup>2</sup> | Tv Antenna: Condominium | Closet                 |
|----------------------------|-------------------------|------------------------|
| Air-Conditioned            | Parquet                 | Wiring: Up to standart |
| Shower                     | Aluminum Frames         |                        |