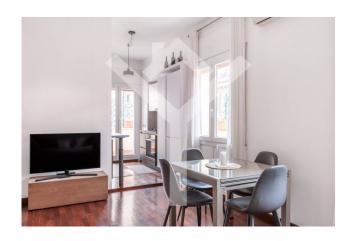

The apartment, located on the fifth floor, served by a convenient elevator, extends over a total area of 80 square meters, of which approximately 75 square meters are walkable. Divided into a living room, kitchenette and a large bedroom with bathroom, the property also consists of a study / smaller bedroom. The furnishings of the property, modern and tasteful, make the rooms welcoming and comfortable.

The state of conservation of the penthouse is excellent, thanks to the constant care and maintenance of the owners. The penthouse enjoys a double exposure, with a balcony and terrace on both sides of the building. This allows you to enjoy a panoramic view and good natural light in every room. The kitchen is fully furnished, with modern and functional appliances.