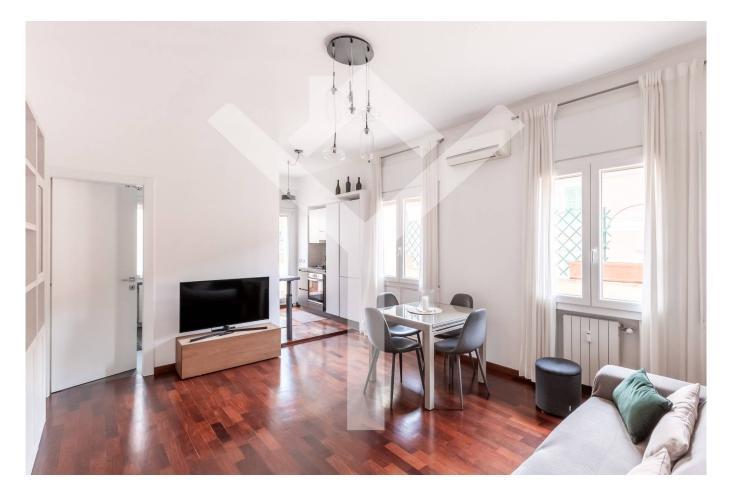

The apartment, located on the fifth floor, served by a convenient elevator, extends over a total area of 80 square meters, of which approximately 75 square meters are walkable. Divided into a living room, kitchenette and a large bedroom with bathroom, the property also consists of a study / smaller bedroom. The furnishings of the property, modern and tasteful, make the rooms welcoming and comfortable.

The state of conservation of the penthouse is excellent, thanks to the constant care and maintenance of the owners. The penthouse enjoys a double exposure, with a balcony and terrace on both sides of the building. This allows you to enjoy a panoramic view and good natural light in every room. The kitchen is fully furnished, with modern and functional appliances.