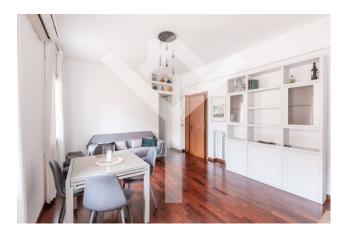

The apartment, located on the fifth floor, served by a convenient elevator, extends over a total area of 80 square meters, of which approximately 75 square meters are walkable. Divided into a living room, kitchenette and a large bedroom with bathroom, the property also consists of a study / smaller bedroom. The furnishings of the property, modern and tasteful, make the rooms welcoming and comfortable.

The state of conservation of the penthouse is excellent, thanks to the constant care and maintenance of the owners. The penthouse enjoys a double exposure, with a balcony and terrace on both sides of the building. This allows you to enjoy a panoramic view and good natural light in every room. The kitchen is fully furnished, with modern and functional appliances.