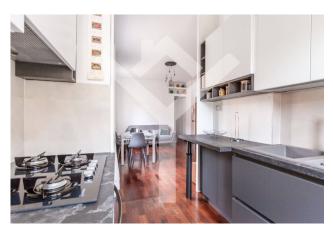

The state of conservation of the penthouse is excellent, thanks to the constant care and maintenance of the owners. The penthouse enjoys a double exposure, with a balcony and terrace on both sides of the building. This allows you to enjoy a panoramic view and good natural light in every room. The kitchen is fully furnished, with modern and functional appliances.