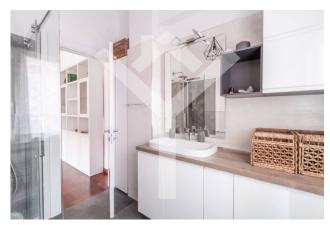

The apartment, located on the fifth floor, served by a convenient elevator, extends over a total area of 80 square meters, of which approximately 75 square meters are walkable. Divided into a living room, kitchenette and a large bedroom with bathroom, the property also consists of a study / smaller bedroom. The furnishings of the property, modern and tasteful, make the rooms welcoming and comfortable.