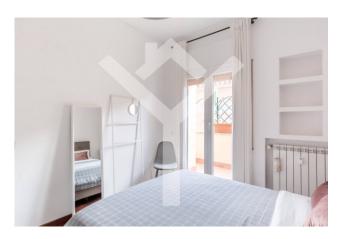

The apartment, located on the fifth floor, served by a convenient elevator, extends over a total area of 80 square meters, of which approximately 75 square meters are walkable. Divided into a living room, kitchenette and a large bedroom with bathroom, the property also consists of a study / smaller bedroom. The furnishings of the property, modern and tasteful, make the rooms welcoming and comfortable.

The state of conservation of the penthouse is excellent, thanks to the constant care and maintenance of the owners. The penthouse enjoys a double exposure, with a balcony and terrace on both sides of the building. This allows you to enjoy a panoramic view and good natural light in every room. The kitchen is fully furnished, with modern and functional appliances.