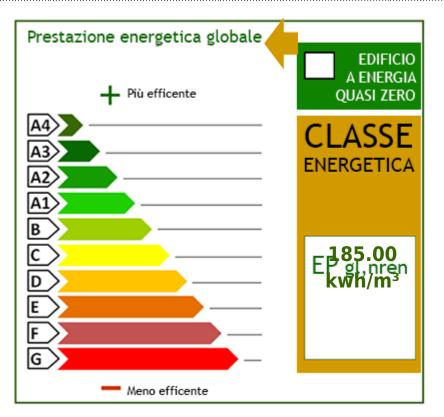

The penthouse is equipped with independent heating and has aluminum window frames, with double glazing, which guarantee excellent thermal and acoustic insulation.

The condominium fees are approximately 100 euros per month, including maintenance and cleaning of the common areas of the building.