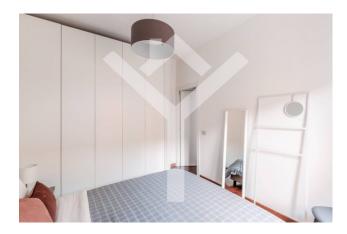

The apartment, located on the fifth floor, served by a convenient elevator, extends over a total area of 80 square meters, of which approximately 75 square meters are walkable. Divided into a living room, kitchenette and a large bedroom with bathroom, the property also consists of a study / smaller bedroom. The furnishings of the property, modern and tasteful, make the rooms welcoming and comfortable.

#### **Features**

| Terrace: 20 m <sup>2</sup> | Tv Antenna: Condominium | Closet                 |
|----------------------------|-------------------------|------------------------|
| Air-Conditioned            | Parquet                 | Wiring: Up to standart |
| Shower                     | Aluminum Frames         |                        |