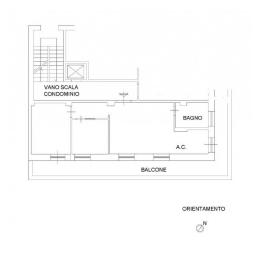

The apartment, located on the fifth floor, served by a convenient elevator, extends over a total area of 80 square meters, of which approximately 75 square meters are walkable. Divided into a living room, kitchenette and a large bedroom with bathroom, the property also consists of a study / smaller bedroom. The furnishings of the property, modern and tasteful, make the rooms welcoming and comfortable.

The state of conservation of the penthouse is excellent, thanks to the constant care and maintenance of the owners. The penthouse enjoys a double exposure, with a balcony and terrace on both sides of the building. This allows you to enjoy a panoramic view and good natural light in every room. The kitchen is fully furnished, with modern and functional appliances.