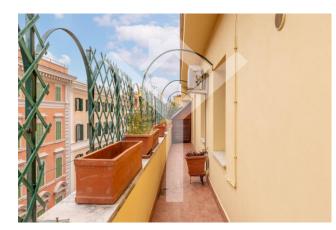

The state of conservation of the penthouse is excellent, thanks to the constant care and maintenance of the owners. The penthouse enjoys a double exposure, with a balcony and terrace on both sides of the building. This allows you to enjoy a panoramic view and good natural light in every room. The kitchen is fully furnished, with modern and functional appliances.

#### **Features**

| Terrace: 20 m <sup>2</sup> | Tv Antenna: Condominium | Closet                 |
|----------------------------|-------------------------|------------------------|
| Air-Conditioned            | Parquet                 | Wiring: Up to standart |
| Shower                     | Aluminum Frames         |                        |