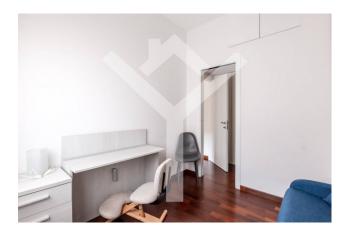

The apartment, located on the fifth floor, served by a convenient elevator, extends over a total area of 80 square meters, of which approximately 75 square meters are walkable. Divided into a living room, kitchenette and a large bedroom with bathroom, the property also consists of a study / smaller bedroom. The furnishings of the property, modern and tasteful, make the rooms welcoming and comfortable.

The state of conservation of the penthouse is excellent, thanks to the constant care and maintenance of the owners. The penthouse enjoys a double exposure, with a balcony and terrace on both sides of the building. This allows you to enjoy a panoramic view and good natural light in every room. The kitchen is fully furnished, with modern and functional appliances.