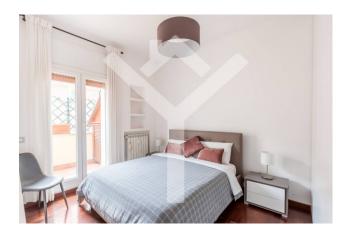

The apartment, located on the fifth floor, served by a convenient elevator, extends over a total area of 80 square meters, of which approximately 75 square meters are walkable. Divided into a living room, kitchenette and a large bedroom with bathroom, the property also consists of a study / smaller bedroom. The furnishings of the property, modern and tasteful, make the rooms welcoming and comfortable.

The state of conservation of the penthouse is excellent, thanks to the constant care and maintenance of the owners. The penthouse enjoys a double exposure, with a balcony and terrace on both sides of the building. This allows you to enjoy a panoramic view and good natural light in every room. The kitchen is fully furnished, with modern and functional appliances.