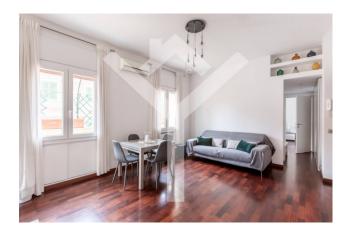

The apartment, located on the fifth floor, served by a convenient elevator, extends over a total area of 80 square meters, of which approximately 75 square meters are walkable. Divided into a living room, kitchenette and a large bedroom with bathroom, the property also consists of a study / smaller bedroom. The furnishings of the property, modern and tasteful, make the rooms welcoming and comfortable.

The state of conservation of the penthouse is excellent, thanks to the constant care and maintenance of the owners. The penthouse enjoys a double exposure, with a balcony and terrace on both sides of the building. This allows you to enjoy a panoramic view and good natural light in every room. The kitchen is fully furnished, with modern and functional appliances.