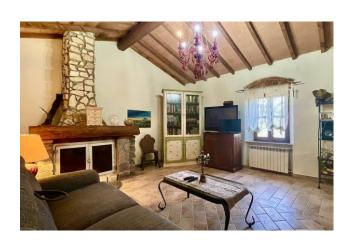

"Podere Grotticelle" has a surface area of 100 m2.

The entire residence is surrounded by 6 hectares of land, a generous embrace of vineyard, olive grove, forest and arable land, an authentic oasis of peace where the forest offers treasures such as mushrooms, asparagus and even truffles, all within walking distance, within your property.