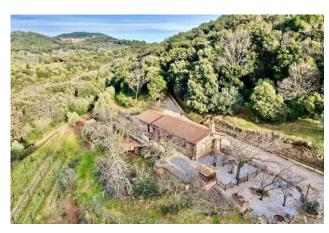

Just 5 minutes by car from the beating heart of the village and less than 10 minutes from the famous Terme di Venturina, San Vincenzo and Baratti, stands "Podere Grotticelle", a Tuscan stone farmhouse which presents itself as a secret, isolated and reachable via a well-maintained dirt road - a perfect combination of tranquility and practicality.

"Podere Grotticelle" has a surface area of 100 m2.

The entire residence is surrounded by 6 hectares of land, a generous embrace of vineyard, olive grove, forest and arable land, an authentic oasis of peace where the forest offers treasures such as mushrooms, asparagus and even truffles, all within walking distance, within your property.