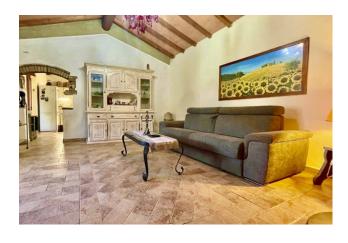

"Podere Grotticelle" has a surface area of 100 m2.

The entire residence is surrounded by 6 hectares of land, a generous embrace of vineyard, olive grove, forest and arable land, an authentic oasis of peace where the forest offers treasures such as mushrooms, asparagus and even truffles, all within walking distance, within your property.

From numerous corners of "Podere Grotticelle" the gaze is lost in a spectacular panorama that extends to the sea, offering unique emotions.

The land houses thousand-year-old caves dating back to the 1900s, which, as guardians of time, maintain a constant temperature of 17 degrees, giving a touch of history and unparalleled charm to this out of the ordinary property.