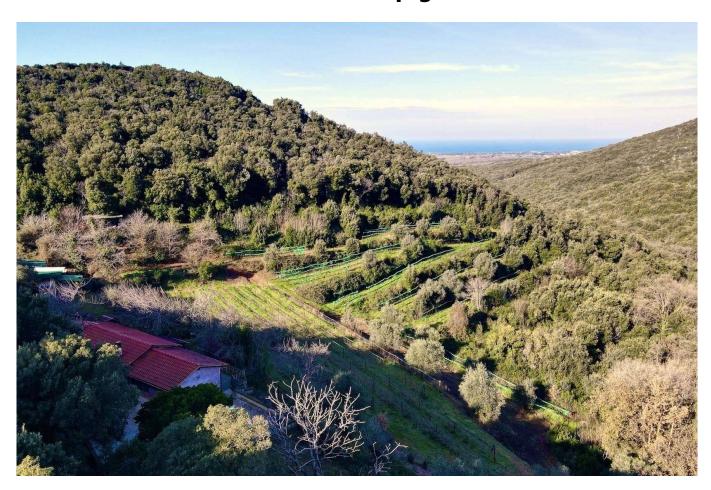

Just 5 minutes by car from the beating heart of the village and less than 10 minutes from the famous Terme di Venturina, San Vincenzo and Baratti, stands "Podere Grotticelle", a Tuscan stone farmhouse which presents itself as a secret, isolated and reachable via a well-maintained dirt road - a perfect combination of tranquility and practicality.

"Podere Grotticelle" has a surface area of 100 m2.

The entire residence is surrounded by 6 hectares of land, a generous embrace of vineyard, olive grove, forest and arable land, an authentic oasis of peace where the forest offers treasures such as mushrooms, asparagus and even truffles, all within walking distance, within your property.

From numerous corners of "Podere Grotticelle" the gaze is lost in a spectacular panorama that extends to the sea, offering unique emotions.

The land houses thousand-year-old caves dating back to the 1900s, which, as guardians of time, maintain a constant temperature of 17 degrees, giving a touch of history and unparalleled charm to this out of the ordinary property.