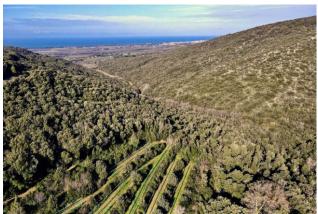

"Podere Grotticelle" has a surface area of 100 m2.

The entire residence is surrounded by 6 hectares of land, a generous embrace of vineyard, olive grove, forest and arable land, an authentic oasis of peace where the forest offers treasures such as mushrooms, asparagus and even truffles, all within walking distance, within your property.

From numerous corners of "Podere Grotticelle" the gaze is lost in a spectacular panorama that extends to the sea, offering unique emotions.

The land houses thousand-year-old caves dating back to the 1900s, which, as guardians of time, maintain a constant temperature of 17 degrees, giving a touch of history and unparalleled charm to this out of the ordinary property.