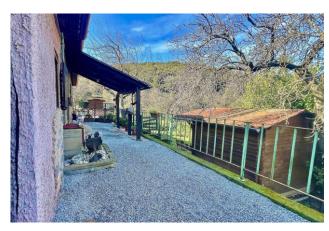

Just 5 minutes by car from the beating heart of the village and less than 10 minutes from the famous Terme di Venturina, San Vincenzo and Baratti, stands "Podere Grotticelle", a Tuscan stone farmhouse which presents itself as a secret, isolated and reachable via a well-maintained dirt road - a perfect combination of tranquility and practicality.

"Podere Grotticelle" has a surface area of 100 m2.

The entire residence is surrounded by 6 hectares of land, a generous embrace of vineyard, olive grove, forest and arable land, an authentic oasis of peace where the forest offers treasures such as mushrooms, asparagus and even truffles, all within walking distance, within your property.