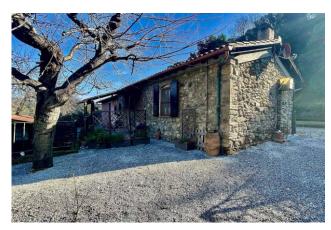

Just 5 minutes by car from the beating heart of the village and less than 10 minutes from the famous Terme di Venturina, San Vincenzo and Baratti, stands "Podere Grotticelle", a Tuscan stone farmhouse which presents itself as a secret, isolated and reachable via a well-maintained dirt road - a perfect combination of tranquility and practicality.

"Podere Grotticelle" has a surface area of 100 m2.

The entire residence is surrounded by 6 hectares of land, a generous embrace of vineyard, olive grove, forest and arable land, an authentic oasis of peace where the forest offers treasures such as mushrooms, asparagus and even truffles, all within walking distance, within your property.