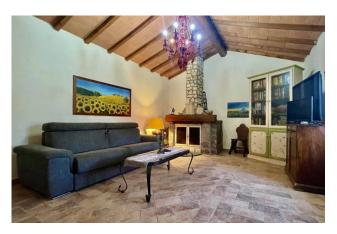

"Podere Grotticelle" has a surface area of 100 m2.

The entire residence is surrounded by 6 hectares of land, a generous embrace of vineyard, olive grove, forest and arable land, an authentic oasis of peace where the forest offers treasures such as mushrooms, asparagus and even truffles, all within walking distance, within your property.

## **Property details**

| > Codice <: PODERE GROTTICELLE             | > Motivazione <: Sale                       |
|--------------------------------------------|---------------------------------------------|
| > <b>Tipologia &lt;</b> : Rustic           | Region: Toscana                             |
| > <b>Provincia &lt;</b> : Livorno          | > <b>Comune &lt;</b> : Campiglia Marittima  |
| > <b>Prezzo_Richiesto &lt;</b> : € 950.000 | > <b>Totale_mq &lt;</b> : 100 square meters |
| > camere <: 2                              | > bagni <: 1                                |
| > <b>Locali &lt;</b> : 3                   | : Yes                                       |