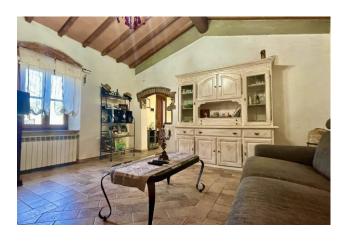

"Podere Grotticelle" has a surface area of 100 m2.

The entire residence is surrounded by 6 hectares of land, a generous embrace of vineyard, olive grove, forest and arable land, an authentic oasis of peace where the forest offers treasures such as mushrooms, asparagus and even truffles, all within walking distance, within your property.

## **Property details**

| > Codice <: PODERE GROTTICELLE             | > Motivazione <: Sale                       |
|--------------------------------------------|---------------------------------------------|
| > <b>Tipologia &lt;</b> : Rustic           | Region: Toscana                             |
| > <b>Provincia &lt;</b> : Livorno          | > <b>Comune &lt;</b> : Campiglia Marittima  |
| > <b>Prezzo_Richiesto &lt;</b> : € 950.000 | > <b>Totale_mq &lt;</b> : 100 square meters |
| > camere <: 2                              | > bagni <: 1                                |
| > <b>Locali &lt;</b> : 3                   | : Yes                                       |