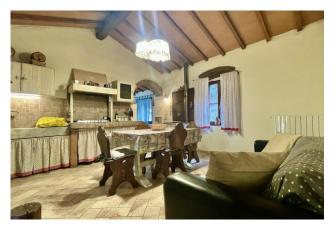

"Podere Grotticelle" has a surface area of 100 m2.

The entire residence is surrounded by 6 hectares of land, a generous embrace of vineyard, olive grove, forest and arable land, an authentic oasis of peace where the forest offers treasures such as mushrooms, asparagus and even truffles, all within walking distance, within your property.

## **Property details**

| > Codice <: PODERE GROTTICELLE             | > Motivazione <: Sale                       |
|--------------------------------------------|---------------------------------------------|
| > <b>Tipologia &lt;</b> : Rustic           | Region: Toscana                             |
| > <b>Provincia &lt;</b> : Livorno          | > <b>Comune &lt;</b> : Campiglia Marittima  |
| > <b>Prezzo_Richiesto &lt;</b> : € 950.000 | > <b>Totale_mq &lt;</b> : 100 square meters |
| > camere <: 2                              | > bagni <: 1                                |
| > <b>Locali &lt;</b> : 3                   | : Yes                                       |