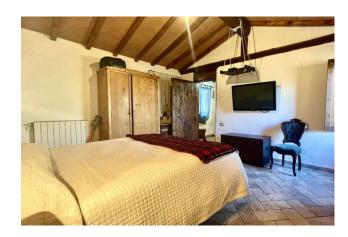

"Podere Grotticelle" has a surface area of 100 m2.

The entire residence is surrounded by 6 hectares of land, a generous embrace of vineyard, olive grove, forest and arable land, an authentic oasis of peace where the forest offers treasures such as mushrooms, asparagus and even truffles, all within walking distance, within your property.

From numerous corners of "Podere Grotticelle" the gaze is lost in a spectacular panorama that extends to the sea, offering unique emotions.

The land houses thousand-year-old caves dating back to the 1900s, which, as guardians of time, maintain a constant temperature of 17 degrees, giving a touch of history and unparalleled charm to this out of the ordinary property.