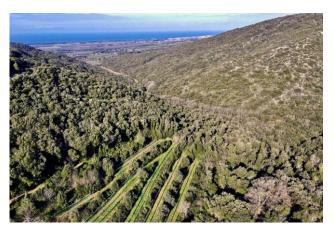

"Podere Grotticelle" has a surface area of 100 m2.

The entire residence is surrounded by 6 hectares of land, a generous embrace of vineyard, olive grove, forest and arable land, an authentic oasis of peace where the forest offers treasures such as mushrooms, asparagus and even truffles, all within walking distance, within your property.

From numerous corners of "Podere Grotticelle" the gaze is lost in a spectacular panorama that extends to the sea, offering unique emotions.

The land houses thousand-year-old caves dating back to the 1900s, which, as guardians of time, maintain a constant temperature of 17 degrees, giving a touch of history and unparalleled charm to this out of the ordinary property.