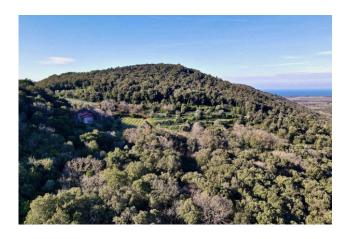

"Podere Grotticelle" has a surface area of 100 m2.

The entire residence is surrounded by 6 hectares of land, a generous embrace of vineyard, olive grove, forest and arable land, an authentic oasis of peace where the forest offers treasures such as mushrooms, asparagus and even truffles, all within walking distance, within your property.

From numerous corners of "Podere Grotticelle" the gaze is lost in a spectacular panorama that extends to the sea, offering unique emotions.

The land houses thousand-year-old caves dating back to the 1900s, which, as guardians of time, maintain a constant temperature of 17 degrees, giving a touch of history and unparalleled charm to this out of the ordinary property.