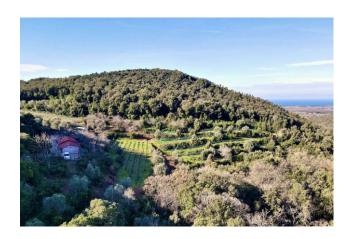

Just 5 minutes by car from the beating heart of the village and less than 10 minutes from the famous Terme di Venturina, San Vincenzo and Baratti, stands "Podere Grotticelle", a Tuscan stone farmhouse which presents itself as a secret, isolated and reachable via a well-maintained dirt road - a perfect combination of tranquility and practicality.

"Podere Grotticelle" has a surface area of 100 m2.

The entire residence is surrounded by 6 hectares of land, a generous embrace of vineyard, olive grove, forest and arable land, an authentic oasis of peace where the forest offers treasures such as mushrooms, asparagus and even truffles, all within walking distance, within your property.

From numerous corners of "Podere Grotticelle" the gaze is lost in a spectacular panorama that extends to the sea, offering unique emotions.

The land houses thousand-year-old caves dating back to the 1900s, which, as guardians of time, maintain a constant temperature of 17 degrees, giving a touch of history and unparalleled charm to this out of the ordinary property.