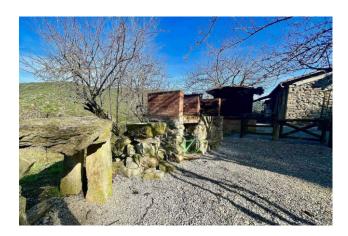

"Podere Grotticelle" has a surface area of 100 m2.

The entire residence is surrounded by 6 hectares of land, a generous embrace of vineyard, olive grove, forest and arable land, an authentic oasis of peace where the forest offers treasures such as mushrooms, asparagus and even truffles, all within walking distance, within your property.