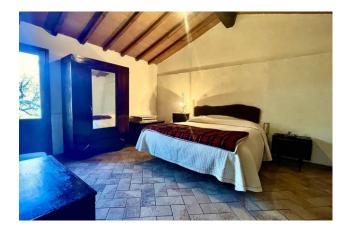

"Podere Grotticelle" has a surface area of 100 m2.

The entire residence is surrounded by 6 hectares of land, a generous embrace of vineyard, olive grove, forest and arable land, an authentic oasis of peace where the forest offers treasures such as mushrooms, asparagus and even truffles, all within walking distance, within your property.

## **Property details**

| > Codice <: PODERE GROTTICELLE             | > Motivazione <: Sale                       |
|--------------------------------------------|---------------------------------------------|
| > <b>Tipologia &lt;</b> : Rustic           | Region: Toscana                             |
| > <b>Provincia &lt;</b> : Livorno          | > <b>Comune &lt;</b> : Campiglia Marittima  |
| > <b>Prezzo_Richiesto &lt;</b> : € 950.000 | > <b>Totale_mq &lt;</b> : 100 square meters |
| > camere <: 2                              | > bagni <: 1                                |
| > <b>Locali &lt;</b> : 3                   | : Yes                                       |