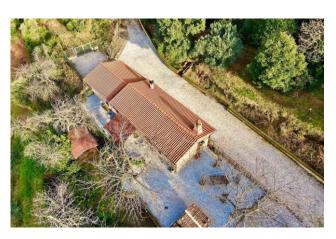

Just 5 minutes by car from the beating heart of the village and less than 10 minutes from the famous Terme di Venturina, San Vincenzo and Baratti, stands "Podere Grotticelle", a Tuscan stone farmhouse which presents itself as a secret, isolated and reachable via a well-maintained dirt road - a perfect combination of tranquility and practicality.

"Podere Grotticelle" has a surface area of 100 m2.

The entire residence is surrounded by 6 hectares of land, a generous embrace of vineyard, olive grove, forest and arable land, an authentic oasis of peace where the forest offers treasures such as mushrooms, asparagus and even truffles, all within walking distance, within your property.