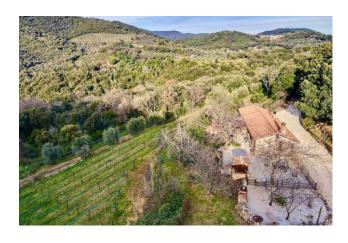

Just 5 minutes by car from the beating heart of the village and less than 10 minutes from the famous Terme di Venturina, San Vincenzo and Baratti, stands "Podere Grotticelle", a Tuscan stone farmhouse which presents itself as a secret, isolated and reachable via a well-maintained dirt road - a perfect combination of tranquility and practicality.

"Podere Grotticelle" has a surface area of 100 m2.

The entire residence is surrounded by 6 hectares of land, a generous embrace of vineyard, olive grove, forest and arable land, an authentic oasis of peace where the forest offers treasures such as mushrooms, asparagus and even truffles, all within walking distance, within your property.

From numerous corners of "Podere Grotticelle" the gaze is lost in a spectacular panorama that extends to the sea, offering unique emotions.

The land houses thousand-year-old caves dating back to the 1900s, which, as guardians of time, maintain a constant temperature of 17 degrees, giving a touch of history and unparalleled charm to this out of the ordinary property.