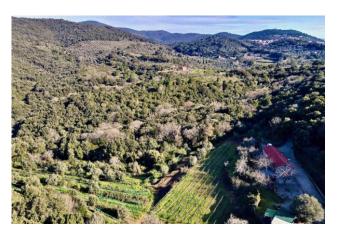

"Podere Grotticelle" has a surface area of 100 m2.

The entire residence is surrounded by 6 hectares of land, a generous embrace of vineyard, olive grove, forest and arable land, an authentic oasis of peace where the forest offers treasures such as mushrooms, asparagus and even truffles, all within walking distance, within your property.

From numerous corners of "Podere Grotticelle" the gaze is lost in a spectacular panorama that extends to the sea, offering unique emotions.

The land houses thousand-year-old caves dating back to the 1900s, which, as guardians of time, maintain a constant temperature of 17 degrees, giving a touch of history and unparalleled charm to this out of the ordinary property.