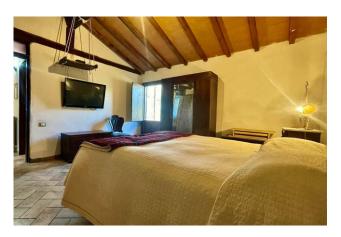

"Podere Grotticelle" has a surface area of 100 m2.

The entire residence is surrounded by 6 hectares of land, a generous embrace of vineyard, olive grove, forest and arable land, an authentic oasis of peace where the forest offers treasures such as mushrooms, asparagus and even truffles, all within walking distance, within your property.

## **Property details**

| > Codice <: PODERE GROTTICELLE             | > Motivazione <: Sale                       |
|--------------------------------------------|---------------------------------------------|
| > <b>Tipologia &lt;</b> : Rustic           | Region: Toscana                             |
| > <b>Provincia &lt;</b> : Livorno          | > <b>Comune &lt;</b> : Campiglia Marittima  |
| > <b>Prezzo_Richiesto &lt;</b> : € 950.000 | > <b>Totale_mq &lt;</b> : 100 square meters |
| > camere <: 2                              | > bagni <: 1                                |
| > <b>Locali &lt;</b> : 3                   | : Yes                                       |