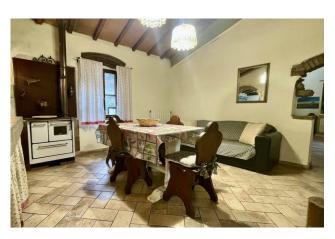

"Podere Grotticelle" has a surface area of 100 m2.

The entire residence is surrounded by 6 hectares of land, a generous embrace of vineyard, olive grove, forest and arable land, an authentic oasis of peace where the forest offers treasures such as mushrooms, asparagus and even truffles, all within walking distance, within your property.

From numerous corners of "Podere Grotticelle" the gaze is lost in a spectacular panorama that extends to the sea, offering unique emotions.

The land houses thousand-year-old caves dating back to the 1900s, which, as guardians of time, maintain a constant temperature of 17 degrees, giving a touch of history and unparalleled charm to this out of the ordinary property.