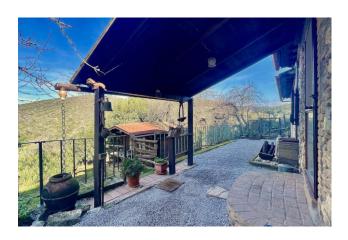

Just 5 minutes by car from the beating heart of the village and less than 10 minutes from the famous Terme di Venturina, San Vincenzo and Baratti, stands "Podere Grotticelle", a Tuscan stone farmhouse which presents itself as a secret, isolated and reachable via a well-maintained dirt road - a perfect combination of tranquility and practicality.

From numerous corners of "Podere Grotticelle" the gaze is lost in a spectacular panorama that extends to the sea, offering unique emotions.

The land houses thousand-year-old caves dating back to the 1900s, which, as guardians of time, maintain a constant temperature of 17 degrees, giving a touch of history and unparalleled charm to this out of the ordinary property.