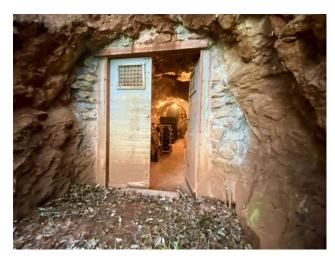

From numerous corners of "Podere Grotticelle" the gaze is lost in a spectacular panorama that extends to the sea, offering unique emotions.

The land houses thousand-year-old caves dating back to the 1900s, which, as guardians of time, maintain a constant temperature of 17 degrees, giving a touch of history and unparalleled charm to this out of the ordinary property.