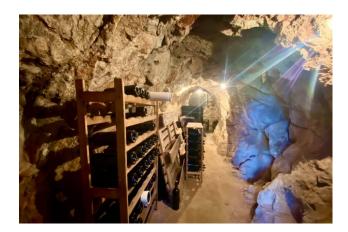

From numerous corners of "Podere Grotticelle" the gaze is lost in a spectacular panorama that extends to the sea, offering unique emotions.

The land houses thousand-year-old caves dating back to the 1900s, which, as guardians of time, maintain a constant temperature of 17 degrees, giving a touch of history and unparalleled charm to this out of the ordinary property.