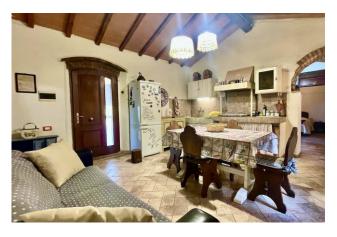

"Podere Grotticelle" has a surface area of 100 m2.

The entire residence is surrounded by 6 hectares of land, a generous embrace of vineyard, olive grove, forest and arable land, an authentic oasis of peace where the forest offers treasures such as mushrooms, asparagus and even truffles, all within walking distance, within your property.

From numerous corners of "Podere Grotticelle" the gaze is lost in a spectacular panorama that extends to the sea, offering unique emotions.

The land houses thousand-year-old caves dating back to the 1900s, which, as guardians of time, maintain a constant temperature of 17 degrees, giving a touch of history and unparalleled charm to this out of the ordinary property.