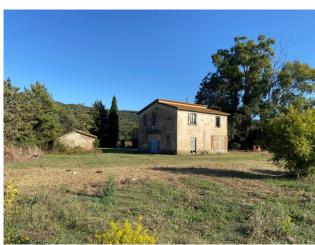

### 200 square meters | : 1 | : 6

If you are looking for your corner of paradise in a quiet country atmosphere, this is an unmissable opportunity!

Just 9 km from the medieval village of Suvereto, here is a farm consisting of a vast land of 18 hectares with a picturesque rural farmhouse located in the middle of the Maremma countryside.

All 18 acres are contiguous and entirely flat, making the purchase of this property ideal for agricultural or development projects.

Crossing a municipal farm road, we find a rural farmhouse, surrounded by a further 5,000 square meters of land and completely to be restored, which constitutes a unique opportunity to create your dream country house or a base for your farm .

The property can be reached from a well-maintained farm road, making access convenient at any time of the year and by any means.

There is a private well, which guarantees the constant presence of water all year round, even in particularly hot seasons.