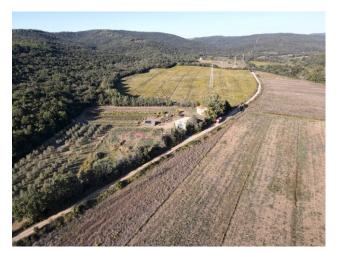

All 18 acres are contiguous and entirely flat, making the purchase of this property ideal for agricultural or development projects.

Crossing a municipal farm road, we find a rural farmhouse, surrounded by a further 5,000 square meters of land and completely to be restored, which constitutes a unique opportunity to create your dream country house or a base for your farm .

The property can be reached from a well-maintained farm road, making access convenient at any time of the year and by any means.

There is a private well, which guarantees the constant presence of water all year round, even in particularly hot seasons.