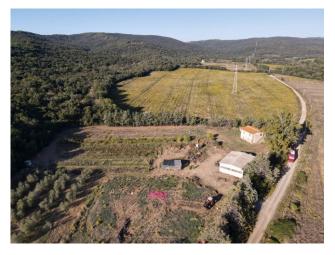

All 18 acres are contiguous and entirely flat, making the purchase of this property ideal for agricultural or development projects.

Crossing a municipal farm road, we find a rural farmhouse, surrounded by a further 5,000 square meters of land and completely to be restored, which constitutes a unique opportunity to create your dream country house or a base for your farm .

The property can be reached from a well-maintained farm road, making access convenient at any time of the year and by any means.

There is a private well, which guarantees the constant presence of water all year round, even in particularly hot seasons.