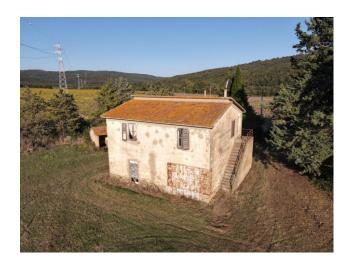

All 18 acres are contiguous and entirely flat, making the purchase of this property ideal for agricultural or development projects.

Crossing a municipal farm road, we find a rural farmhouse, surrounded by a further 5,000 square meters of land and completely to be restored, which constitutes a unique opportunity to create your dream country house or a base for your farm .

The property can be reached from a well-maintained farm road, making access convenient at any time of the year and by any means.

There is a private well, which guarantees the constant presence of water all year round, even in particularly hot seasons.