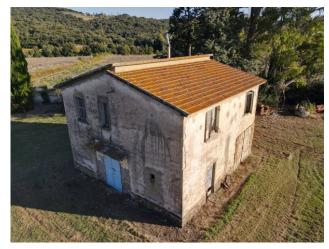

All 18 acres are contiguous and entirely flat, making the purchase of this property ideal for agricultural or development projects.

Crossing a municipal farm road, we find a rural farmhouse, surrounded by a further 5,000 square meters of land and completely to be restored, which constitutes a unique opportunity to create your dream country house or a base for your farm .

The property can be reached from a well-maintained farm road, making access convenient at any time of the year and by any means.

There is a private well, which guarantees the constant presence of water all year round, even in particularly hot seasons.