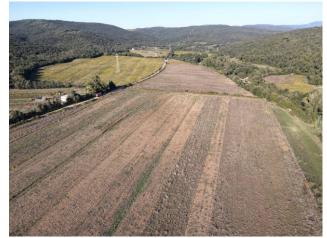

All 18 acres are contiguous and entirely flat, making the purchase of this property ideal for agricultural or development projects.

Crossing a municipal farm road, we find a rural farmhouse, surrounded by a further 5,000 square meters of land and completely to be restored, which constitutes a unique opportunity to create your dream country house or a base for your farm .