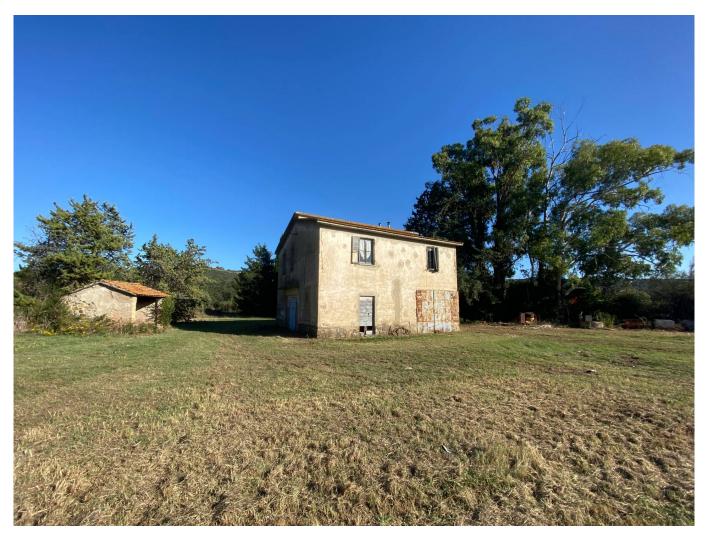

All 18 acres are contiguous and entirely flat, making the purchase of this property ideal for agricultural or development projects.

Crossing a municipal farm road, we find a rural farmhouse, surrounded by a further 5,000 square meters of land and completely to be restored, which constitutes a unique opportunity to create your dream country house or a base for your farm .

The property can be reached from a well-maintained farm road, making access convenient at any time of the year and by any means.

There is a private well, which guarantees the constant presence of water all year round, even in particularly hot seasons.