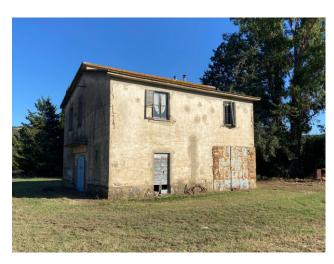

All 18 acres are contiguous and entirely flat, making the purchase of this property ideal for agricultural or development projects.

Crossing a municipal farm road, we find a rural farmhouse, surrounded by a further 5,000 square meters of land and completely to be restored, which constitutes a unique opportunity to create your dream country house or a base for your farm .

The property can be reached from a well-maintained farm road, making access convenient at any time of the year and by any means.

There is a private well, which guarantees the constant presence of water all year round, even in particularly hot seasons.