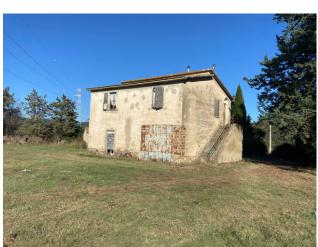

All 18 acres are contiguous and entirely flat, making the purchase of this property ideal for agricultural or development projects.

Crossing a municipal farm road, we find a rural farmhouse, surrounded by a further 5,000 square meters of land and completely to be restored, which constitutes a unique opportunity to create your dream country house or a base for your farm .