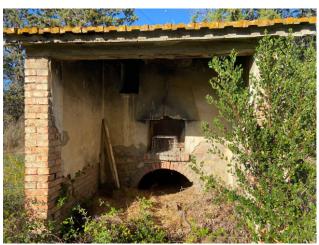

All 18 acres are contiguous and entirely flat, making the purchase of this property ideal for agricultural or development projects.

Crossing a municipal farm road, we find a rural farmhouse, surrounded by a further 5,000 square meters of land and completely to be restored, which constitutes a unique opportunity to create your dream country house or a base for your farm .