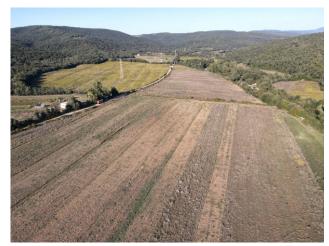

### 200 square meters | : 1 | : 6

If you are looking for your corner of paradise in a quiet country atmosphere, this is an unmissable opportunity!

Just 9 km from the medieval village of Suvereto, here is a farm consisting of a vast land of 18 hectares with a picturesque rural farmhouse located in the middle of the Maremma countryside.

All 18 acres are contiguous and entirely flat, making the purchase of this property ideal for agricultural or development projects.

Crossing a municipal farm road, we find a rural farmhouse, surrounded by a further 5,000 square meters of land and completely to be restored, which constitutes a unique opportunity to create your dream country house or a base for your farm .