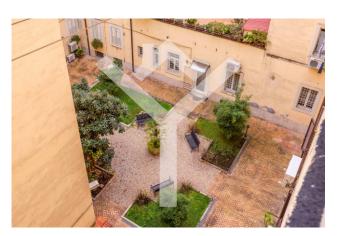

The property, served by an elevator, extends over an area of 185 walkable square meters and offers large spaces, as well as a rational and wise internal distribution of the rooms, all well ventilated, thanks to the presence of numerous windows.

The building, with five floors in total, represents an elegant setting for this property, which appears to be an oasis of tranquility and privacy in the heart of the city, in one of the richest, most central and well-connected areas of the capital.