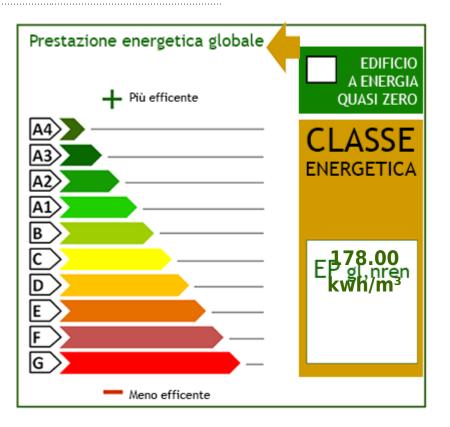

## **Property details**

---> Codice <---: Via Po

-> Motivazione <---: Rent

| > <b>Tipologia &lt;</b> : Apartment | Region: Lazio                            |  |
|-------------------------------------|------------------------------------------|--|
| > <b>Provincia &lt;</b> : Roma      | > <b>Comune &lt;</b> : Roma              |  |
| > frazione <: Salario               | > <b>Prezzo_Richiesto &lt;</b> : € 3.800 |  |
| > Totale_mq <: 200 square meters    | > camere <: 3                            |  |
| > bagni <: 2                        | > Locali <: 8                            |  |
| : 4                                 | : 5                                      |  |
| : Yes                               | : 1870                                   |  |
| :€143                               | : Yes                                    |  |
|                                     |                                          |  |