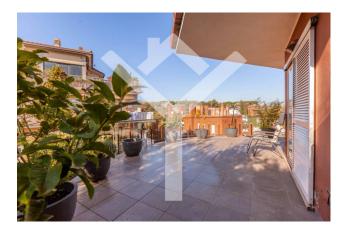

The large living area connected without interruption to the kitchen, with exits to the terrace, is perfect for enjoying moments of relaxation, while the perimeter terrace offers a perfect space for outdoor dinners with a suggestive view of the city.

#### **Features**

| Terrace: 130 m <sup>2</sup> | Tv Antenna: Condominium | Tv SAT: Condominium    |
|-----------------------------|-------------------------|------------------------|
| Closet                      | Fireplace               | Air-Conditioned        |
| Parquet                     | Telephone System        | Wiring: Up to standart |
| Sanitary Suspended          | Jacuzzi                 | Shower                 |
| Aluminum Frames             | Safe-Deposit Box        | Shutters               |
| Shutters                    |                         |                        |