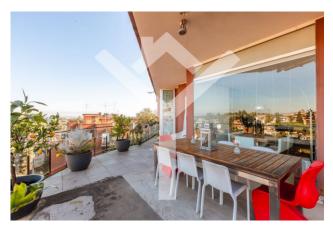

The large living area connected without interruption to the kitchen, with exits to the terrace, is perfect for enjoying moments of relaxation, while the perimeter terrace offers a perfect space for outdoor dinners with a suggestive view of the city.