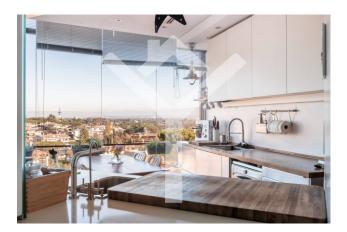

### 300 square meters | : 4 | : 3 | : 10

Via Misurina - Splendid penthouse and penthouse with panoramic views and terraces in the exclusive Camilluccia area.

Located on the attic floor of an elegant condominium dating back to the 1960s, equipped with a communal garden, the elegant property, recently renovated with quality materials, extends over a total area of 240 square meters, of which 220 square meters are walkable.

The large living area connected without interruption to the kitchen, with exits to the terrace, is perfect for enjoying moments of relaxation, while the perimeter terrace offers a perfect space for outdoor dinners with a suggestive view of the city.