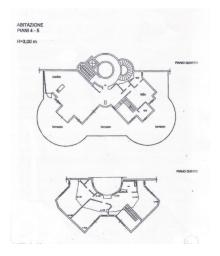

The property, divided into two floors, connected via a spectacular wooden staircase designed by a famous architecture firm, has a large reception area with picturesque views and is made up of 10 rooms, including 3 bedrooms and 3 bathrooms, thus ensuring maximum privacy and comfort for the whole family.