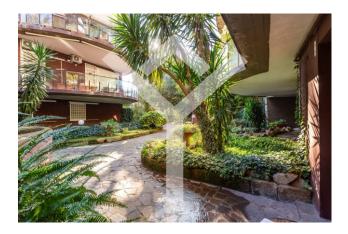

### 300 square meters | : 4 | : 3 | : 10

Via Misurina - Splendid penthouse and penthouse with panoramic views and terraces in the exclusive Camilluccia area.

Located on the attic floor of an elegant condominium dating back to the 1960s, equipped with a communal garden, the elegant property, recently renovated with quality materials, extends over a total area of 240 square meters, of which 220 square meters are walkable.

The property, divided into two floors, connected via a spectacular wooden staircase designed by a famous architecture firm, has a large reception area with picturesque views and is made up of 10 rooms, including 3 bedrooms and 3 bathrooms, thus ensuring maximum privacy and comfort for the whole family.

The large living area connected without interruption to the kitchen, with exits to the terrace, is perfect for enjoying moments of relaxation, while the perimeter terrace offers a perfect space for outdoor dinners with a suggestive view of the city.