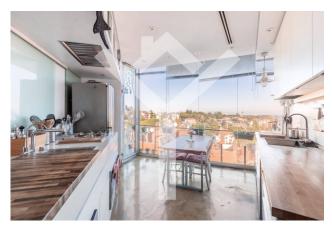

The large living area connected without interruption to the kitchen, with exits to the terrace, is perfect for enjoying moments of relaxation, while the perimeter terrace offers a perfect space for outdoor dinners with a suggestive view of the city.

#### **Features**

| Terrace: 130 m <sup>2</sup> | Tv Antenna: Condominium | Tv SAT: Condominium    |
|-----------------------------|-------------------------|------------------------|
| Closet                      | Fireplace               | Air-Conditioned        |
| Parquet                     | Telephone System        | Wiring: Up to standart |
| Sanitary Suspended          | Jacuzzi                 | Shower                 |
| Aluminum Frames             | Safe-Deposit Box        | Shutters               |
| Shutters                    |                         |                        |