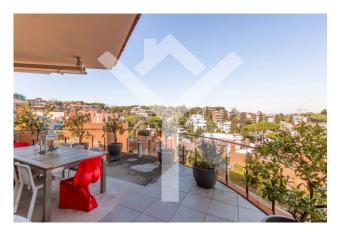

The large living area connected without interruption to the kitchen, with exits to the terrace, is perfect for enjoying moments of relaxation, while the perimeter terrace offers a perfect space for outdoor dinners with a suggestive view of the city.

#### **Features**

| Terrace: 130 m <sup>2</sup> | Tv Antenna: Condominium | Tv SAT: Condominium    |
|-----------------------------|-------------------------|------------------------|
| Closet                      | Fireplace               | Air-Conditioned        |
| Parquet                     | Telephone System        | Wiring: Up to standart |
| Sanitary Suspended          | Jacuzzi                 | Shower                 |
| Aluminum Frames             | Safe-Deposit Box        | Shutters               |
| Shutters                    |                         |                        |