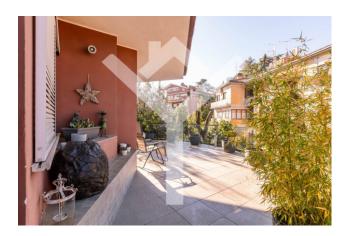

The large living area connected without interruption to the kitchen, with exits to the terrace, is perfect for enjoying moments of relaxation, while the perimeter terrace offers a perfect space for outdoor dinners with a suggestive view of the city.

#### **Features**

| Terrace: 130 m <sup>2</sup> | Tv Antenna: Condominium | Tv SAT: Condominium    |
|-----------------------------|-------------------------|------------------------|
| Closet                      | Fireplace               | Air-Conditioned        |
| Parquet                     | Telephone System        | Wiring: Up to standart |
| Sanitary Suspended          | Jacuzzi                 | Shower                 |
| Aluminum Frames             | Safe-Deposit Box        | Shutters               |
| Shutters                    |                         |                        |