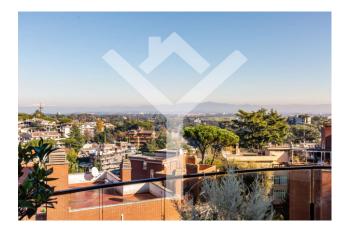

### 300 square meters | : 4 | : 3 | : 10

Via Misurina - Splendid penthouse and penthouse with panoramic views and terraces in the exclusive Camilluccia area.

Located on the attic floor of an elegant condominium dating back to the 1960s, equipped with a communal garden, the elegant property, recently renovated with quality materials, extends over a total area of 240 square meters, of which 220 square meters are walkable.

The large living area connected without interruption to the kitchen, with exits to the terrace, is perfect for enjoying moments of relaxation, while the perimeter terrace offers a perfect space for outdoor dinners with a suggestive view of the city.