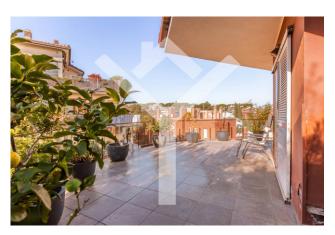

The large living area connected without interruption to the kitchen, with exits to the terrace, is perfect for enjoying moments of relaxation, while the perimeter terrace offers a perfect space for outdoor dinners with a suggestive view of the city.

#### **Features**

| Terrace: 130 m <sup>2</sup> | Tv Antenna: Condominium | Tv SAT: Condominium    |
|-----------------------------|-------------------------|------------------------|
| Closet                      | Fireplace               | Air-Conditioned        |
| Parquet                     | Telephone System        | Wiring: Up to standart |
| Sanitary Suspended          | Jacuzzi                 | Shower                 |
| Aluminum Frames             | Safe-Deposit Box        | Shutters               |
| Shutters                    |                         |                        |