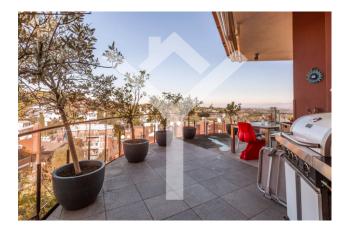

The large living area connected without interruption to the kitchen, with exits to the terrace, is perfect for enjoying moments of relaxation, while the perimeter terrace offers a perfect space for outdoor dinners with a suggestive view of the city.