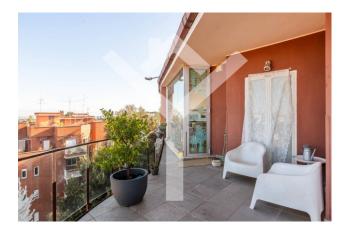

### 300 square meters | : 4 | : 3 | : 10

Via Misurina - Splendid penthouse and penthouse with panoramic views and terraces in the exclusive Camilluccia area.

Located on the attic floor of an elegant condominium dating back to the 1960s, equipped with a communal garden, the elegant property, recently renovated with quality materials, extends over a total area of 240 square meters, of which 220 square meters are walkable.

The large living area connected without interruption to the kitchen, with exits to the terrace, is perfect for enjoying moments of relaxation, while the perimeter terrace offers a perfect space for outdoor dinners with a suggestive view of the city.