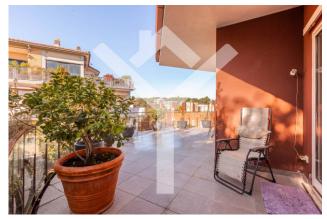

The large living area connected without interruption to the kitchen, with exits to the terrace, is perfect for enjoying moments of relaxation, while the perimeter terrace offers a perfect space for outdoor dinners with a suggestive view of the city.

#### **Features**

| Terrace: 130 m <sup>2</sup> | Tv Antenna: Condominium | Tv SAT: Condominium    |
|-----------------------------|-------------------------|------------------------|
| Closet                      | Fireplace               | Air-Conditioned        |
| Parquet                     | Telephone System        | Wiring: Up to standart |
| Sanitary Suspended          | Jacuzzi                 | Shower                 |
| Aluminum Frames             | Safe-Deposit Box        | Shutters               |
| Shutters                    |                         |                        |