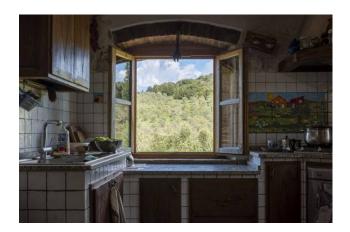

## 500 square meters | : 3 | : 4 | : 7

Castellina Marittima - Tenuta 3 Sorgenti, suggestive 103 ha property with woods, olive groves and vineyards set in the Tuscan hills overlooking the sea. Tenuta 3 Sorgenti, characterized by lush nature and breathtaking views, with its uncontaminated land, is a corner of biodiversity with infinite potential. For decades it has been an ecological oasis, an experiment in integration between domestic and wild crops which have enhanced its organoleptic qualities. The ancient mansion, the heart of the property, is a stone building of approximately 300 m2, renovated years ago respecting the original architecture and is surrounded by small botanical gardens with medicinal and aromatic plants. The villa, on the ground floor, is composed of a two-room apartment with bathroom and a large common area, while on the first floor there is a terrace with an extraordinary view of the sea, a large living room, a kitchen, two bedrooms. and a service. A few steps from the house there is a large garage for the storage of agricultural equipment, wood and hay. The first six hectares of land belonging to the estate are fenced and constitute a closed land inaccessible to outsiders. The natural conformation of the property protects the privacy and safety of its quests as the estate is accessed via two kilometers of private road through a gigantic private forest with trees and shrubs typical of the Mediterranean scrub. The connection to the electricity grid is underground and completely invisible. The estate produces electricity thanks to a solar system. In addition to the main spring, the property has two other sources of pure, drinkable water. Thanks to these facilities it is possible to build a sauna, a swimming pool, a tennis court, stables with various horse riding trails, as well as other improvements. The oil forest contains over two thousand plants of the Leccino, Frantoio, Pendolino and Moraiolo varieties, whose production is certified in the laboratory with parameters that qualify it for pharmaceutical use. The young vineyard is made up of varieties of Sangiovese, Syrah and Ciliegiolo, as well as a dozen ancient native and foreign varieties not registered. The construction of a fence along the entire external perimeter of the estate makes the area impenetrable to outsiders and it is by virtue of these numerous characteristics that its purchase is not just a question of prestige. In addition to the beauty of the property, the economic return from oil and wine production can be higher than that of many agricultural productions. Estate Dimensions: