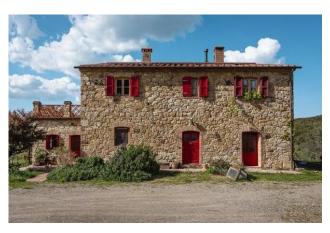

## 500 square meters | : 3 | : 4 | : 7

Castellina Marittima - Tenuta 3 Sorgenti, suggestive 103 ha property with woods, olive groves and vineyards set in the Tuscan hills overlooking the sea. Tenuta 3 Sorgenti, characterized by lush nature and breathtaking views, with its uncontaminated land, is a corner of biodiversity with infinite potential. For decades it has been an ecological oasis, an experiment in integration between domestic and wild crops which have enhanced its organoleptic qualities. The ancient mansion, the heart of the property, is a stone building of approximately 300 m2, renovated years ago respecting the original architecture and is surrounded by small botanical gardens with medicinal and aromatic plants. The villa, on the ground floor, is composed of a two-room apartment with bathroom and a large common area, while on the first floor there is a terrace with an extraordinary view of the sea, a large living room, a kitchen, two bedrooms. and a service. A few steps from the house there is a large garage for the storage of agricultural equipment, wood and hay. The first six hectares of land belonging to the estate are fenced and constitute a closed land inaccessible to outsiders. The natural conformation of the property protects the privacy and safety of its quests as the estate is accessed via two kilometers of private road through a gigantic private forest with trees and shrubs typical of the Mediterranean scrub. The connection to the electricity grid is underground and completely invisible. The estate produces electricity thanks to a solar system. In addition to the main spring, the property has two other sources of pure, drinkable water. Thanks to these facilities it is possible to build a sauna, a swimming pool, a tennis court, stables with various horse riding trails, as well as other improvements. The oil forest contains over two thousand plants of the Leccino, Frantoio, Pendolino and Moraiolo varieties, whose production is certified in the laboratory with parameters that qualify it for pharmaceutical use. The young vineyard is made up of varieties of Sangiovese, Syrah and Ciliegiolo, as well as a dozen ancient native and foreign varieties not registered. The construction of a fence along the entire external perimeter of the estate makes the area impenetrable to outsiders and it is by virtue of these numerous characteristics that its purchase is not just a question of prestige. In addition to the beauty of the property, the economic return from oil and wine production can be higher than that of many agricultural productions. Estate Dimensions: