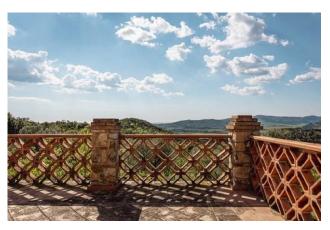

## 500 square meters | : 3 | : 4 | : 7

Castellina Marittima - Tenuta 3 Sorgenti, suggestive 103 ha property with woods, olive groves and vineyards set in the Tuscan hills overlooking the sea. Tenuta 3 Sorgenti, characterized by lush nature and breathtaking views, with its uncontaminated land, is a corner of biodiversity with infinite potential. For decades it has been an ecological oasis, an experiment in integration between domestic and wild crops which have enhanced its organoleptic qualities. The ancient mansion, the heart of the property, is a stone building of approximately 300 m2, renovated years ago respecting the original architecture and is surrounded by small botanical gardens with medicinal and aromatic plants. The villa, on the ground floor, is composed of a two-room apartment with bathroom and a large common area, while on the first floor there is a terrace with an extraordinary view of the sea, a large living room, a kitchen, two bedrooms. and a service. A few steps from the house there is a large garage for the storage of agricultural equipment, wood and hay. The first six hectares of land belonging to the estate are fenced and constitute a closed land inaccessible to outsiders. The natural conformation of the property protects the privacy and safety of its quests as the estate is accessed via two kilometers of private road through a gigantic private forest with trees and shrubs typical of the Mediterranean scrub. The connection to the electricity grid is underground and completely invisible. The estate produces electricity thanks to a solar system. In addition to the main spring, the property has two other sources of pure, drinkable water. Thanks to these facilities it is possible to build a sauna, a swimming pool, a tennis court, stables with various horse riding trails, as well as other improvements. The oil forest contains over two thousand plants of the Leccino, Frantoio, Pendolino and Moraiolo varieties, whose production is certified in the laboratory with parameters that qualify it for pharmaceutical use. The young vineyard is made up of varieties of Sangiovese, Syrah and Ciliegiolo, as well as a dozen ancient native and foreign varieties not registered. The construction of a fence along the entire external perimeter of the estate makes the area impenetrable to outsiders and it is by virtue of these numerous characteristics that its purchase is not just a question of prestige. In addition to the beauty of the property, the economic return from oil and wine production can be higher than that of many agricultural productions. Estate Dimensions: