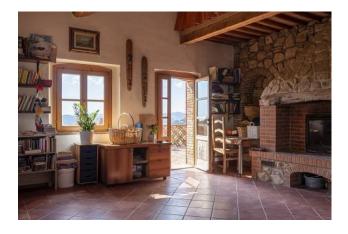

# Villa for Sale to Castellina Marittima : Le Badie

## 500 square meters | : 3 | : 4 | : 7

Castellina Marittima - Tenuta 3 Sorgenti, suggestive 103 ha property with woods, olive groves and vineyards set in the Tuscan hills overlooking the sea. Tenuta 3 Sorgenti, characterized by lush nature and breathtaking views, with its uncontaminated land, is a corner of biodiversity with infinite potential. For decades it has been an ecological oasis, an experiment in integration between domestic and wild crops which have enhanced its organoleptic qualities. The ancient mansion, the heart of the property, is a stone building of approximately 300 m2, renovated years ago respecting the original architecture and is surrounded by small botanical gardens with medicinal and aromatic plants. The villa, on the ground floor, is composed of a two-room apartment with bathroom and a large common area, while on the first floor there is a terrace with an extraordinary view of the sea, a large living room, a kitchen, two bedrooms. and a service. A few steps from the house there is a large garage for the storage of agricultural equipment, wood and hay. The first six hectares of land belonging to the estate are fenced and constitute a closed land inaccessible to outsiders. The natural conformation of the property protects the privacy and safety of its quests as the estate is accessed via two kilometers of private road through a gigantic private forest with trees and shrubs typical of the Mediterranean scrub. The connection to the electricity grid is underground and completely invisible. The estate produces electricity thanks to a solar system. In addition to the main spring, the property has two other sources of pure, drinkable water. Thanks to these facilities it is possible to build a sauna, a swimming pool, a tennis court, stables with various horse riding trails, as well as other improvements. The oil forest contains over two thousand plants of the Leccino, Frantoio, Pendolino and Moraiolo varieties, whose production is certified in the laboratory with parameters that qualify it for pharmaceutical use. The young vineyard is made up of varieties of Sangiovese, Syrah and Ciliegiolo, as well as a dozen ancient native and foreign varieties not registered. The construction of a fence along the entire external perimeter of the estate makes the area impenetrable to outsiders and it is by virtue of these numerous characteristics that its purchase is not just a question of prestige. In addition to the beauty of the property, the economic return from oil and wine production can be higher than that of many agricultural productions. Estate Dimensions: