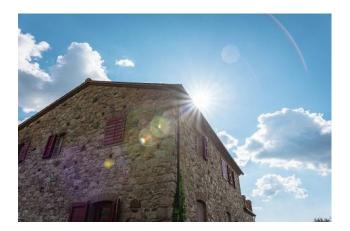

## 500 square meters | : 3 | : 4 | : 7

Castellina Marittima - Tenuta 3 Sorgenti, suggestive 103 ha property with woods, olive groves and vineyards set in the Tuscan hills overlooking the sea. Tenuta 3 Sorgenti, characterized by lush nature and breathtaking views, with its uncontaminated land, is a corner of biodiversity with infinite potential. For decades it has been an ecological oasis, an experiment in integration between domestic and wild crops which have enhanced its organoleptic qualities. The ancient mansion, the heart of the property, is a stone building of approximately 300 m2, renovated years ago respecting the original architecture and is surrounded by small botanical gardens with medicinal and aromatic plants. The villa, on the ground floor, is composed of a two-room apartment with bathroom and a large common area, while on the first floor there is a terrace with an extraordinary view of the sea, a large living room, a kitchen, two bedrooms. and a service. A few steps from the house there is a large garage for the storage of agricultural equipment, wood and hay. The first six hectares of land belonging to the estate are fenced and constitute a closed land inaccessible to outsiders. The natural conformation of the property protects the privacy and safety of its quests as the estate is accessed via two kilometers of private road through a gigantic private forest with trees and shrubs typical of the Mediterranean scrub. The connection to the electricity grid is underground and completely invisible. The estate produces electricity thanks to a solar system. In addition to the main spring, the property has two other sources of pure, drinkable water. Thanks to these facilities it is possible to build a sauna, a swimming pool, a tennis court, stables with various horse riding trails, as well as other improvements. The oil forest contains over two thousand plants of the Leccino, Frantoio, Pendolino and Moraiolo varieties, whose production is certified in the laboratory with parameters that qualify it for pharmaceutical use. The young vineyard is made up of varieties of Sangiovese, Syrah and Ciliegiolo, as well as a dozen ancient native and foreign varieties not registered. The construction of a fence along the entire external perimeter of the estate makes the area impenetrable to outsiders and it is by virtue of these numerous characteristics that its purchase is not just a question of prestige. In addition to the beauty of the property, the economic return from oil and wine production can be higher than that of many agricultural productions. Estate Dimensions: