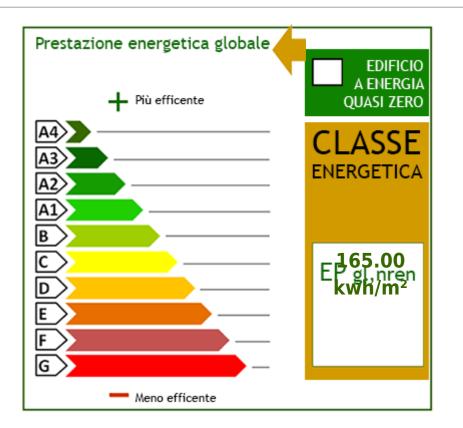

## **Property details**

| > Codice <: Castellina Marittima. Villa | > Motivazione <: Sale             |  |
|-----------------------------------------|-----------------------------------|--|
| > Tipologia <: Villa                    | Region: Toscana                   |  |
| > Provincia <: Pisa                     | > Comune <: Castellina Marittima  |  |
| > frazione <: Le Badie                  | > Prezzo_Richiesto <: € 1.230.000 |  |
| > Totale_mq <: 500 square meters        | > camere <: 4                     |  |
| > bagni <: 3                            | > Locali <: 7                     |  |
| : 2                                     | : Yes                             |  |
| : Shed                                  |                                   |  |
| Faatures                                |                                   |  |