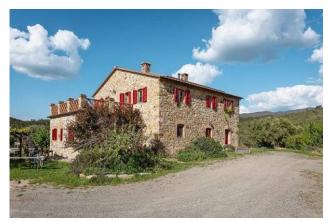

## 500 square meters | : 3 | : 4 | : 7

Castellina Marittima - Tenuta 3 Sorgenti, suggestive 103 ha property with woods, olive groves and vineyards set in the Tuscan hills overlooking the sea. Tenuta 3 Sorgenti, characterized by lush nature and breathtaking views, with its uncontaminated land, is a corner of biodiversity with infinite potential. For decades it has been an ecological oasis, an experiment in integration between domestic and wild crops which have enhanced its organoleptic qualities. The ancient mansion, the heart of the property, is a stone building of approximately 300 m2, renovated years ago respecting the original architecture and is surrounded by small botanical gardens with medicinal and aromatic plants. The villa, on the ground floor, is composed of a two-room apartment with bathroom and a large common area, while on the first floor there is a terrace with an extraordinary view of the sea, a large living room, a kitchen, two bedrooms. and a service. A few steps from the house there is a large garage for the storage of agricultural equipment, wood and hay. The first six hectares of land belonging to the estate are fenced and constitute a closed land inaccessible to outsiders. The natural conformation of the property protects the privacy and safety of its quests as the estate is accessed via two kilometers of private road through a gigantic private forest with trees and shrubs typical of the Mediterranean scrub. The connection to the electricity grid is underground and completely invisible. The estate produces electricity thanks to a solar system. In addition to the main spring, the property has two other sources of pure, drinkable water. Thanks to these facilities it is possible to build a sauna, a swimming pool, a tennis court, stables with various horse riding trails, as well as other improvements. The oil forest contains over two thousand plants of the Leccino, Frantoio, Pendolino and Moraiolo varieties, whose production is certified in the laboratory with parameters that qualify it for pharmaceutical use. The young vineyard is made up of varieties of Sangiovese, Syrah and Ciliegiolo, as well as a dozen ancient native and foreign varieties not registered. The construction of a fence along the entire external perimeter of the estate makes the area impenetrable to outsiders and it is by virtue of these numerous characteristics that its purchase is not just a question of prestige. In addition to the beauty of the property, the economic return from oil and wine production can be higher than that of many agricultural productions. Estate Dimensions: