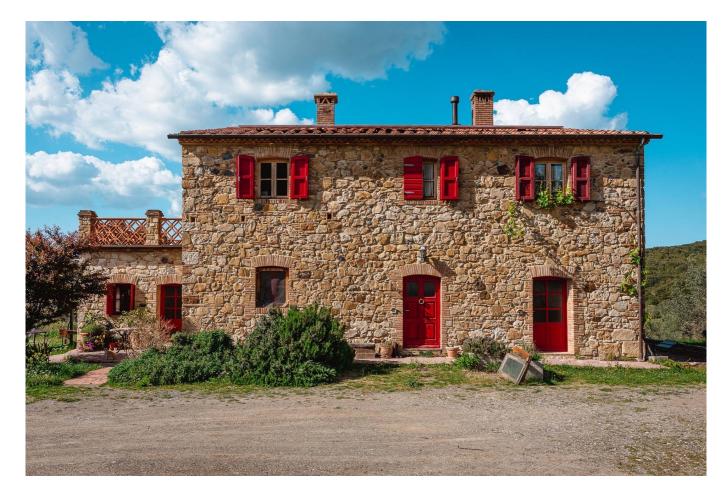

# Villa for Sale to Castellina Marittima : Le Badie

## 500 square meters | : 3 | : 4 | : 7

Castellina Marittima - Tenuta 3 Sorgenti, suggestive 103 ha property with woods, olive groves and vineyards set in the Tuscan hills overlooking the sea. Tenuta 3 Sorgenti, characterized by lush nature and breathtaking views, with its uncontaminated land, is a corner of biodiversity with infinite potential. For decades it has been an ecological oasis, an experiment in integration between domestic and wild crops which have enhanced its organoleptic qualities. The ancient mansion, the heart of the property, is a stone building of approximately 300 m2, renovated years ago respecting the original architecture and is surrounded by small botanical gardens with medicinal and aromatic plants. The villa, on the ground floor, is composed of a two-room apartment with bathroom and a large common area, while on the first floor there is a terrace with an extraordinary view of the sea, a large living room, a kitchen, two bedrooms. and a service. A few steps from the house there is a large garage for the storage of agricultural equipment, wood and hay. The first six hectares of land belonging to the estate are fenced and constitute a closed land inaccessible to outsiders. The natural conformation of the property protects the privacy and safety of its quests as the estate is accessed via two kilometers of private road through a gigantic private forest with trees and shrubs typical of the Mediterranean scrub. The connection to the electricity grid is underground and completely invisible. The estate produces electricity thanks to a solar system. In addition to the main spring, the property has two other sources of pure, drinkable water. Thanks to these facilities it is possible to build a sauna, a swimming pool, a tennis court, stables with various horse riding trails, as well as other improvements. The oil forest contains over two thousand plants of the Leccino, Frantoio, Pendolino and Moraiolo varieties, whose production is certified in the laboratory with parameters that qualify it for pharmaceutical use. The young vineyard is made up of varieties of Sangiovese, Syrah and Ciliegiolo, as well as a dozen ancient native and foreign varieties not registered. The construction of a fence along the entire external perimeter of the estate makes the area impenetrable to outsiders and it is by virtue of these numerous characteristics that its purchase is not just a question of prestige. In addition to the beauty of the property, the economic return from oil and wine production can be higher than that of many agricultural productions. Estate Dimensions: