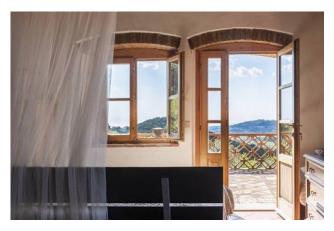

## 500 square meters | : 3 | : 4 | : 7

Castellina Marittima - Tenuta 3 Sorgenti, suggestive 103 ha property with woods, olive groves and vineyards set in the Tuscan hills overlooking the sea. Tenuta 3 Sorgenti, characterized by lush nature and breathtaking views, with its uncontaminated land, is a corner of biodiversity with infinite potential. For decades it has been an ecological oasis, an experiment in integration between domestic and wild crops which have enhanced its organoleptic qualities. The ancient mansion, the heart of the property, is a stone building of approximately 300 m2, renovated years ago respecting the original architecture and is surrounded by small botanical gardens with medicinal and aromatic plants. The villa, on the ground floor, is composed of a two-room apartment with bathroom and a large common area, while on the first floor there is a terrace with an extraordinary view of the sea, a large living room, a kitchen, two bedrooms. and a service. A few steps from the house there is a large garage for the storage of agricultural equipment, wood and hay. The first six hectares of land belonging to the estate are fenced and constitute a closed land inaccessible to outsiders. The natural conformation of the property protects the privacy and safety of its quests as the estate is accessed via two kilometers of private road through a gigantic private forest with trees and shrubs typical of the Mediterranean scrub. The connection to the electricity grid is underground and completely invisible. The estate produces electricity thanks to a solar system. In addition to the main spring, the property has two other sources of pure, drinkable water. Thanks to these facilities it is possible to build a sauna, a swimming pool, a tennis court, stables with various horse riding trails, as well as other improvements. The oil forest contains over two thousand plants of the Leccino, Frantoio, Pendolino and Moraiolo varieties, whose production is certified in the laboratory with parameters that qualify it for pharmaceutical use. The young vineyard is made up of varieties of Sangiovese, Syrah and Ciliegiolo, as well as a dozen ancient native and foreign varieties not registered. The construction of a fence along the entire external perimeter of the estate makes the area impenetrable to outsiders and it is by virtue of these numerous characteristics that its purchase is not just a question of prestige. In addition to the beauty of the property, the economic return from oil and wine production can be higher than that of many agricultural productions. Estate Dimensions: