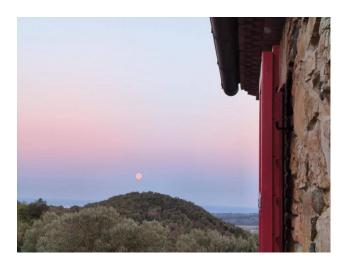

## 500 square meters | : 3 | : 4 | : 7

Castellina Marittima - Tenuta 3 Sorgenti, suggestive 103 ha property with woods, olive groves and vineyards set in the Tuscan hills overlooking the sea. Tenuta 3 Sorgenti, characterized by lush nature and breathtaking views, with its uncontaminated land, is a corner of biodiversity with infinite potential. For decades it has been an ecological oasis, an experiment in integration between domestic and wild crops which have enhanced its organoleptic qualities. The ancient mansion, the heart of the property, is a stone building of approximately 300 m2, renovated years ago respecting the original architecture and is surrounded by small botanical gardens with medicinal and aromatic plants. The villa, on the ground floor, is composed of a two-room apartment with bathroom and a large common area, while on the first floor there is a terrace with an extraordinary view of the sea, a large living room, a kitchen, two bedrooms. and a service. A few steps from the house there is a large garage for the storage of agricultural equipment, wood and hay. The first six hectares of land belonging to the estate are fenced and constitute a closed land inaccessible to outsiders. The natural conformation of the property protects the privacy and safety of its quests as the estate is accessed via two kilometers of private road through a gigantic private forest with trees and shrubs typical of the Mediterranean scrub. The connection to the electricity grid is underground and completely invisible. The estate produces electricity thanks to a solar system. In addition to the main spring, the property has two other sources of pure, drinkable water. Thanks to these facilities it is possible to build a sauna, a swimming pool, a tennis court, stables with various horse riding trails, as well as other improvements. The oil forest contains over two thousand plants of the Leccino, Frantoio, Pendolino and Moraiolo varieties, whose production is certified in the laboratory with parameters that qualify it for pharmaceutical use. The young vineyard is made up of varieties of Sangiovese, Syrah and Ciliegiolo, as well as a dozen ancient native and foreign varieties not registered. The construction of a fence along the entire external perimeter of the estate makes the area impenetrable to outsiders and it is by virtue of these numerous characteristics that its purchase is not just a question of prestige. In addition to the beauty of the property, the economic return from oil and wine production can be higher than that of many agricultural productions. Estate Dimensions: