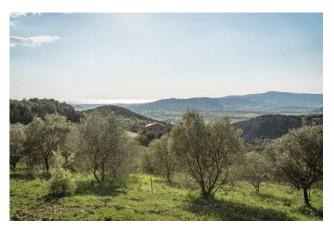

## 500 square meters | : 3 | : 4 | : 7

Castellina Marittima - Tenuta 3 Sorgenti, suggestive 103 ha property with woods, olive groves and vineyards set in the Tuscan hills overlooking the sea. Tenuta 3 Sorgenti, characterized by lush nature and breathtaking views, with its uncontaminated land, is a corner of biodiversity with infinite potential. For decades it has been an ecological oasis, an experiment in integration between domestic and wild crops which have enhanced its organoleptic qualities. The ancient mansion, the heart of the property, is a stone building of approximately 300 m2, renovated years ago respecting the original architecture and is surrounded by small botanical gardens with medicinal and aromatic plants. The villa, on the ground floor, is composed of a two-room apartment with bathroom and a large common area, while on the first floor there is a terrace with an extraordinary view of the sea, a large living room, a kitchen, two bedrooms. and a service. A few steps from the house there is a large garage for the storage of agricultural equipment, wood and hay. The first six hectares of land belonging to the estate are fenced and constitute a closed land inaccessible to outsiders. The natural conformation of the property protects the privacy and safety of its quests as the estate is accessed via two kilometers of private road through a gigantic private forest with trees and shrubs typical of the Mediterranean scrub. The connection to the electricity grid is underground and completely invisible. The estate produces electricity thanks to a solar system. In addition to the main spring, the property has two other sources of pure, drinkable water. Thanks to these facilities it is possible to build a sauna, a swimming pool, a tennis court, stables with various horse riding trails, as well as other improvements. The oil forest contains over two thousand plants of the Leccino, Frantoio, Pendolino and Moraiolo varieties, whose production is certified in the laboratory with parameters that qualify it for pharmaceutical use. The young vineyard is made up of varieties of Sangiovese, Syrah and Ciliegiolo, as well as a dozen ancient native and foreign varieties not registered. The construction of a fence along the entire external perimeter of the estate makes the area impenetrable to outsiders and it is by virtue of these numerous characteristics that its purchase is not just a question of prestige. In addition to the beauty of the property, the economic return from oil and wine production can be higher than that of many agricultural productions. Estate Dimensions:

Overall size - 103 ha Arable land and pasture - 10 ha Forest - 80 ha Olive grove - 7.3 ha expandable to 97.3 ha Vineyard - 6000 m2 expandable to 90.6 ha