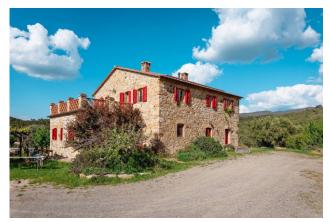

## 500 square meters | : 3 | : 4 | : 7

Castellina Marittima - Tenuta 3 Sorgenti, suggestive 103 ha property with woods, olive groves and vineyards set in the Tuscan hills overlooking the sea. Tenuta 3 Sorgenti, characterized by lush nature and breathtaking views, with its uncontaminated land, is a corner of biodiversity with infinite potential. For decades it has been an ecological oasis, an experiment in integration between domestic and wild crops which have enhanced its organoleptic qualities. The ancient mansion, the heart of the property, is a stone building of approximately 300 m2, renovated years ago respecting the original architecture and is surrounded by small botanical gardens with medicinal and aromatic plants. The villa, on the ground floor, is composed of a two-room apartment with bathroom and a large common area, while on the first floor there is a terrace with an extraordinary view of the sea, a large living room, a kitchen, two bedrooms. and a service. A few steps from the house there is a large garage for the storage of agricultural equipment, wood and hay. The first six hectares of land belonging to the estate are fenced and constitute a closed land inaccessible to outsiders. The natural conformation of the property protects the privacy and safety of its quests as the estate is accessed via two kilometers of private road through a gigantic private forest with trees and shrubs typical of the Mediterranean scrub. The connection to the electricity grid is underground and completely invisible. The estate produces electricity thanks to a solar system. In addition to the main spring, the property has two other sources of pure, drinkable water. Thanks to these facilities it is possible to build a sauna, a swimming pool, a tennis court, stables with various horse riding trails, as well as other improvements. The oil forest contains over two thousand plants of the Leccino, Frantoio, Pendolino and Moraiolo varieties, whose production is certified in the laboratory with parameters that qualify it for pharmaceutical use. The young vineyard is made up of varieties of Sangiovese, Syrah and Ciliegiolo, as well as a dozen ancient native and foreign varieties not registered. The construction of a fence along the entire external perimeter of the estate makes the area impenetrable to outsiders and it is by virtue of these numerous characteristics that its purchase is not just a question of prestige. In addition to the beauty of the property, the economic return from oil and wine production can be higher than that of many agricultural productions. Estate Dimensions: