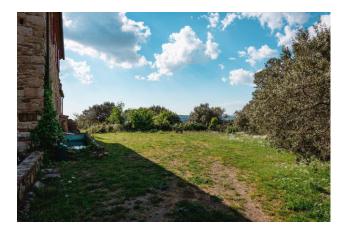

## 500 square meters | : 3 | : 4 | : 7

Castellina Marittima - Tenuta 3 Sorgenti, suggestive 103 ha property with woods, olive groves and vineyards set in the Tuscan hills overlooking the sea. Tenuta 3 Sorgenti, characterized by lush nature and breathtaking views, with its uncontaminated land, is a corner of biodiversity with infinite potential. For decades it has been an ecological oasis, an experiment in integration between domestic and wild crops which have enhanced its organoleptic qualities. The ancient mansion, the heart of the property, is a stone building of approximately 300 m2, renovated years ago respecting the original architecture and is surrounded by small botanical gardens with medicinal and aromatic plants. The villa, on the ground floor, is composed of a two-room apartment with bathroom and a large common area, while on the first floor there is a terrace with an extraordinary view of the sea, a large living room, a kitchen, two bedrooms. and a service. A few steps from the house there is a large garage for the storage of agricultural equipment, wood and hay. The first six hectares of land belonging to the estate are fenced and constitute a closed land inaccessible to outsiders. The natural conformation of the property protects the privacy and safety of its quests as the estate is accessed via two kilometers of private road through a gigantic private forest with trees and shrubs typical of the Mediterranean scrub. The connection to the electricity grid is underground and completely invisible. The estate produces electricity thanks to a solar system. In addition to the main spring, the property has two other sources of pure, drinkable water. Thanks to these facilities it is possible to build a sauna, a swimming pool, a tennis court, stables with various horse riding trails, as well as other improvements. The oil forest contains over two thousand plants of the Leccino, Frantoio, Pendolino and Moraiolo varieties, whose production is certified in the laboratory with parameters that qualify it for pharmaceutical use. The young vineyard is made up of varieties of Sangiovese, Syrah and Ciliegiolo, as well as a dozen ancient native and foreign varieties not registered. The construction of a fence along the entire external perimeter of the estate makes the area impenetrable to outsiders and it is by virtue of these numerous characteristics that its purchase is not just a question of prestige. In addition to the beauty of the property, the economic return from oil and wine production can be higher than that of many agricultural productions. Estate Dimensions:

Overall size - 103 ha Arable land and pasture - 10 ha Forest - 80 ha Olive grove - 7.3 ha expandable to 97.3 ha Vineyard - 6000 m2 expandable to 90.6 ha