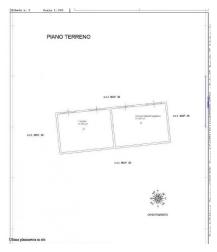

## 500 square meters | : 3 | : 4 | : 7

Castellina Marittima - Tenuta 3 Sorgenti, suggestive 103 ha property with woods, olive groves and vineyards set in the Tuscan hills overlooking the sea. Tenuta 3 Sorgenti, characterized by lush nature and breathtaking views, with its uncontaminated land, is a corner of biodiversity with infinite potential. For decades it has been an ecological oasis, an experiment in integration between domestic and wild crops which have enhanced its organoleptic qualities. The ancient mansion, the heart of the property, is a stone building of approximately 300 m2, renovated years ago respecting the original architecture and is surrounded by small botanical gardens with medicinal and aromatic plants. The villa, on the ground floor, is composed of a two-room apartment with bathroom and a large common area, while on the first floor there is a terrace with an extraordinary view of the sea, a large living room, a kitchen, two bedrooms. and a service. A few steps from the house there is a large garage for the storage of agricultural equipment, wood and hay. The first six hectares of land belonging to the estate are fenced and constitute a closed land inaccessible to outsiders. The natural conformation of the property protects the privacy and safety of its quests as the estate is accessed via two kilometers of private road through a gigantic private forest with trees and shrubs typical of the Mediterranean scrub. The connection to the electricity grid is underground and completely invisible. The estate produces electricity thanks to a solar system. In addition to the main spring, the property has two other sources of pure, drinkable water. Thanks to these facilities it is possible to build a sauna, a swimming pool, a tennis court, stables with various horse riding trails, as well as other improvements. The oil forest contains over two thousand plants of the Leccino, Frantoio, Pendolino and Moraiolo varieties, whose production is certified in the laboratory with parameters that qualify it for pharmaceutical use. The young vineyard is made up of varieties of Sangiovese, Syrah and Ciliegiolo, as well as a dozen ancient native and foreign varieties not registered. The construction of a fence along the entire external perimeter of the estate makes the area impenetrable to outsiders and it is by virtue of these numerous characteristics that its purchase is not just a question of prestige. In addition to the beauty of the property, the economic return from oil and wine production can be higher than that of many agricultural productions. Estate Dimensions:

## **Property details**

| > Codice <: Castellina Marittima. Villa | > Motivazione <: Sale             |  |
|-----------------------------------------|-----------------------------------|--|
| > Tipologia <: Villa                    | Region: Toscana                   |  |
| > Provincia <: Pisa                     | > Comune <: Castellina Marittima  |  |
| > frazione <: Le Badie                  | > Prezzo_Richiesto <: € 1.230.000 |  |
| > Totale_mq <: 500 square meters        | > camere <: 4                     |  |
| > bagni <: 3                            | > Locali <: 7                     |  |
| : 2                                     | : Yes                             |  |
| : Shed                                  |                                   |  |
| Faatures                                |                                   |  |