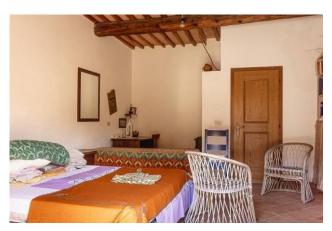

## 500 square meters | : 3 | : 4 | : 7

Castellina Marittima - Tenuta 3 Sorgenti, suggestive 103 ha property with woods, olive groves and vineyards set in the Tuscan hills overlooking the sea. Tenuta 3 Sorgenti, characterized by lush nature and breathtaking views, with its uncontaminated land, is a corner of biodiversity with infinite potential. For decades it has been an ecological oasis, an experiment in integration between domestic and wild crops which have enhanced its organoleptic qualities. The ancient mansion, the heart of the property, is a stone building of approximately 300 m2, renovated years ago respecting the original architecture and is surrounded by small botanical gardens with medicinal and aromatic plants. The villa, on the ground floor, is composed of a two-room apartment with bathroom and a large common area, while on the first floor there is a terrace with an extraordinary view of the sea, a large living room, a kitchen, two bedrooms. and a service. A few steps from the house there is a large garage for the storage of agricultural equipment, wood and hay. The first six hectares of land belonging to the estate are fenced and constitute a closed land inaccessible to outsiders. The natural conformation of the property protects the privacy and safety of its quests as the estate is accessed via two kilometers of private road through a gigantic private forest with trees and shrubs typical of the Mediterranean scrub. The connection to the electricity grid is underground and completely invisible. The estate produces electricity thanks to a solar system. In addition to the main spring, the property has two other sources of pure, drinkable water. Thanks to these facilities it is possible to build a sauna, a swimming pool, a tennis court, stables with various horse riding trails, as well as other improvements. The oil forest contains over two thousand plants of the Leccino, Frantoio, Pendolino and Moraiolo varieties, whose production is certified in the laboratory with parameters that qualify it for pharmaceutical use. The young vineyard is made up of varieties of Sangiovese, Syrah and Ciliegiolo, as well as a dozen ancient native and foreign varieties not registered. The construction of a fence along the entire external perimeter of the estate makes the area impenetrable to outsiders and it is by virtue of these numerous characteristics that its purchase is not just a question of prestige. In addition to the beauty of the property, the economic return from oil and wine production can be higher than that of many agricultural productions. Estate Dimensions: