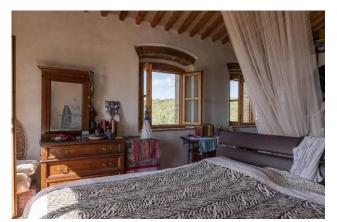

## 500 square meters | : 3 | : 4 | : 7

Castellina Marittima - Tenuta 3 Sorgenti, suggestive 103 ha property with woods, olive groves and vineyards set in the Tuscan hills overlooking the sea. Tenuta 3 Sorgenti, characterized by lush nature and breathtaking views, with its uncontaminated land, is a corner of biodiversity with infinite potential. For decades it has been an ecological oasis, an experiment in integration between domestic and wild crops which have enhanced its organoleptic qualities. The ancient mansion, the heart of the property, is a stone building of approximately 300 m2, renovated years ago respecting the original architecture and is surrounded by small botanical gardens with medicinal and aromatic plants. The villa, on the ground floor, is composed of a two-room apartment with bathroom and a large common area, while on the first floor there is a terrace with an extraordinary view of the sea, a large living room, a kitchen, two bedrooms. and a service. A few steps from the house there is a large garage for the storage of agricultural equipment, wood and hay. The first six hectares of land belonging to the estate are fenced and constitute a closed land inaccessible to outsiders. The natural conformation of the property protects the privacy and safety of its quests as the estate is accessed via two kilometers of private road through a gigantic private forest with trees and shrubs typical of the Mediterranean scrub. The connection to the electricity grid is underground and completely invisible. The estate produces electricity thanks to a solar system. In addition to the main spring, the property has two other sources of pure, drinkable water. Thanks to these facilities it is possible to build a sauna, a swimming pool, a tennis court, stables with various horse riding trails, as well as other improvements. The oil forest contains over two thousand plants of the Leccino, Frantoio, Pendolino and Moraiolo varieties, whose production is certified in the laboratory with parameters that qualify it for pharmaceutical use. The young vineyard is made up of varieties of Sangiovese, Syrah and Ciliegiolo, as well as a dozen ancient native and foreign varieties not registered. The construction of a fence along the entire external perimeter of the estate makes the area impenetrable to outsiders and it is by virtue of these numerous characteristics that its purchase is not just a question of prestige. In addition to the beauty of the property, the economic return from oil and wine production can be higher than that of many agricultural productions. Estate Dimensions: