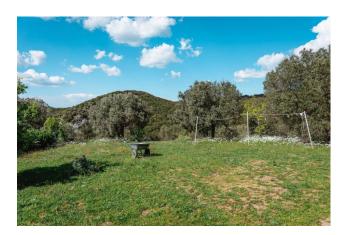

## 500 square meters | : 3 | : 4 | : 7

Castellina Marittima - Tenuta 3 Sorgenti, suggestive 103 ha property with woods, olive groves and vineyards set in the Tuscan hills overlooking the sea. Tenuta 3 Sorgenti, characterized by lush nature and breathtaking views, with its uncontaminated land, is a corner of biodiversity with infinite potential. For decades it has been an ecological oasis, an experiment in integration between domestic and wild crops which have enhanced its organoleptic qualities. The ancient mansion, the heart of the property, is a stone building of approximately 300 m2, renovated years ago respecting the original architecture and is surrounded by small botanical gardens with medicinal and aromatic plants. The villa, on the ground floor, is composed of a two-room apartment with bathroom and a large common area, while on the first floor there is a terrace with an extraordinary view of the sea, a large living room, a kitchen, two bedrooms. and a service. A few steps from the house there is a large garage for the storage of agricultural equipment, wood and hay. The first six hectares of land belonging to the estate are fenced and constitute a closed land inaccessible to outsiders. The natural conformation of the property protects the privacy and safety of its quests as the estate is accessed via two kilometers of private road through a gigantic private forest with trees and shrubs typical of the Mediterranean scrub. The connection to the electricity grid is underground and completely invisible. The estate produces electricity thanks to a solar system. In addition to the main spring, the property has two other sources of pure, drinkable water. Thanks to these facilities it is possible to build a sauna, a swimming pool, a tennis court, stables with various horse riding trails, as well as other improvements. The oil forest contains over two thousand plants of the Leccino, Frantoio, Pendolino and Moraiolo varieties, whose production is certified in the laboratory with parameters that qualify it for pharmaceutical use. The young vineyard is made up of varieties of Sangiovese, Syrah and Ciliegiolo, as well as a dozen ancient native and foreign varieties not registered. The construction of a fence along the entire external perimeter of the estate makes the area impenetrable to outsiders and it is by virtue of these numerous characteristics that its purchase is not just a question of prestige. In addition to the beauty of the property, the economic return from oil and wine production can be higher than that of many agricultural productions. Estate Dimensions:

Overall size - 103 ha Arable land and pasture - 10 ha Forest - 80 ha Olive grove - 7.3 ha expandable to 97.3 ha Vineyard - 6000 m2 expandable to 90.6 ha