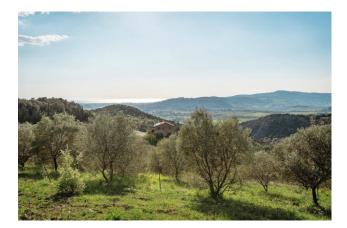

## 500 square meters | : 3 | : 4 | : 7

Castellina Marittima - Tenuta 3 Sorgenti, suggestive 103 ha property with woods, olive groves and vineyards set in the Tuscan hills overlooking the sea. Tenuta 3 Sorgenti, characterized by lush nature and breathtaking views, with its uncontaminated land, is a corner of biodiversity with infinite potential. For decades it has been an ecological oasis, an experiment in integration between domestic and wild crops which have enhanced its organoleptic qualities. The ancient mansion, the heart of the property, is a stone building of approximately 300 m2, renovated years ago respecting the original architecture and is surrounded by small botanical gardens with medicinal and aromatic plants. The villa, on the ground floor, is composed of a two-room apartment with bathroom and a large common area, while on the first floor there is a terrace with an extraordinary view of the sea, a large living room, a kitchen, two bedrooms. and a service. A few steps from the house there is a large garage for the storage of agricultural equipment, wood and hay. The first six hectares of land belonging to the estate are fenced and constitute a closed land inaccessible to outsiders. The natural conformation of the property protects the privacy and safety of its quests as the estate is accessed via two kilometers of private road through a gigantic private forest with trees and shrubs typical of the Mediterranean scrub. The connection to the electricity grid is underground and completely invisible. The estate produces electricity thanks to a solar system. In addition to the main spring, the property has two other sources of pure, drinkable water. Thanks to these facilities it is possible to build a sauna, a swimming pool, a tennis court, stables with various horse riding trails, as well as other improvements. The oil forest contains over two thousand plants of the Leccino, Frantoio, Pendolino and Moraiolo varieties, whose production is certified in the laboratory with parameters that qualify it for pharmaceutical use. The young vineyard is made up of varieties of Sangiovese, Syrah and Ciliegiolo, as well as a dozen ancient native and foreign varieties not registered. The construction of a fence along the entire external perimeter of the estate makes the area impenetrable to outsiders and it is by virtue of these numerous characteristics that its purchase is not just a question of prestige. In addition to the beauty of the property, the economic return from oil and wine production can be higher than that of many agricultural productions. Estate Dimensions:

Overall size - 103 ha Arable land and pasture - 10 ha Forest - 80 ha Olive grove - 7.3 ha expandable to 97.3 ha Vineyard - 6000 m2 expandable to 90.6 ha