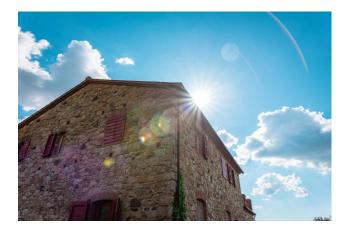

## 500 square meters | : 3 | : 4 | : 7

Castellina Marittima - Tenuta 3 Sorgenti, suggestive 103 ha property with woods, olive groves and vineyards set in the Tuscan hills overlooking the sea. Tenuta 3 Sorgenti, characterized by lush nature and breathtaking views, with its uncontaminated land, is a corner of biodiversity with infinite potential. For decades it has been an ecological oasis, an experiment in integration between domestic and wild crops which have enhanced its organoleptic qualities. The ancient mansion, the heart of the property, is a stone building of approximately 300 m2, renovated years ago respecting the original architecture and is surrounded by small botanical gardens with medicinal and aromatic plants. The villa, on the ground floor, is composed of a two-room apartment with bathroom and a large common area, while on the first floor there is a terrace with an extraordinary view of the sea, a large living room, a kitchen, two bedrooms. and a service. A few steps from the house there is a large garage for the storage of agricultural equipment, wood and hay. The first six hectares of land belonging to the estate are fenced and constitute a closed land inaccessible to outsiders. The natural conformation of the property protects the privacy and safety of its quests as the estate is accessed via two kilometers of private road through a gigantic private forest with trees and shrubs typical of the Mediterranean scrub. The connection to the electricity grid is underground and completely invisible. The estate produces electricity thanks to a solar system. In addition to the main spring, the property has two other sources of pure, drinkable water. Thanks to these facilities it is possible to build a sauna, a swimming pool, a tennis court, stables with various horse riding trails, as well as other improvements. The oil forest contains over two thousand plants of the Leccino, Frantoio, Pendolino and Moraiolo varieties, whose production is certified in the laboratory with parameters that qualify it for pharmaceutical use. The young vineyard is made up of varieties of Sangiovese, Syrah and Ciliegiolo, as well as a dozen ancient native and foreign varieties not registered. The construction of a fence along the entire external perimeter of the estate makes the area impenetrable to outsiders and it is by virtue of these numerous characteristics that its purchase is not just a question of prestige. In addition to the beauty of the property, the economic return from oil and wine production can be higher than that of many agricultural productions. Estate Dimensions: