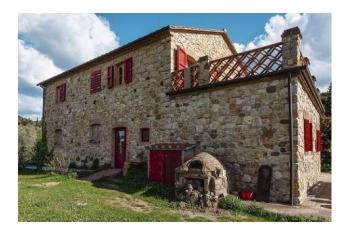

## 500 square meters | : 3 | : 4 | : 7

Castellina Marittima - Tenuta 3 Sorgenti, suggestive 103 ha property with woods, olive groves and vineyards set in the Tuscan hills overlooking the sea. Tenuta 3 Sorgenti, characterized by lush nature and breathtaking views, with its uncontaminated land, is a corner of biodiversity with infinite potential. For decades it has been an ecological oasis, an experiment in integration between domestic and wild crops which have enhanced its organoleptic qualities. The ancient mansion, the heart of the property, is a stone building of approximately 300 m2, renovated years ago respecting the original architecture and is surrounded by small botanical gardens with medicinal and aromatic plants. The villa, on the ground floor, is composed of a two-room apartment with bathroom and a large common area, while on the first floor there is a terrace with an extraordinary view of the sea, a large living room, a kitchen, two bedrooms. and a service. A few steps from the house there is a large garage for the storage of agricultural equipment, wood and hay. The first six hectares of land belonging to the estate are fenced and constitute a closed land inaccessible to outsiders. The natural conformation of the property protects the privacy and safety of its quests as the estate is accessed via two kilometers of private road through a gigantic private forest with trees and shrubs typical of the Mediterranean scrub. The connection to the electricity grid is underground and completely invisible. The estate produces electricity thanks to a solar system. In addition to the main spring, the property has two other sources of pure, drinkable water. Thanks to these facilities it is possible to build a sauna, a swimming pool, a tennis court, stables with various horse riding trails, as well as other improvements. The oil forest contains over two thousand plants of the Leccino, Frantoio, Pendolino and Moraiolo varieties, whose production is certified in the laboratory with parameters that qualify it for pharmaceutical use. The young vineyard is made up of varieties of Sangiovese, Syrah and Ciliegiolo, as well as a dozen ancient native and foreign varieties not registered. The construction of a fence along the entire external perimeter of the estate makes the area impenetrable to outsiders and it is by virtue of these numerous characteristics that its purchase is not just a question of prestige. In addition to the beauty of the property, the economic return from oil and wine production can be higher than that of many agricultural productions. Estate Dimensions: