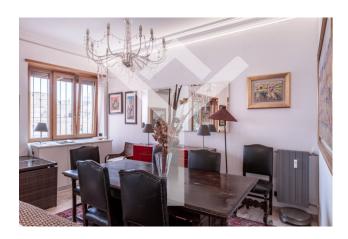

## 150 square meters | : 2 | : 3 | : 7

Trieste / Piazza Annibaliano - Charming apartment located in an early twentieth century building. Located on the eighth floor of a period building with concierge service, the apartment, renovated with quality materials, flooded with light thanks to a skilful distribution of spaces, will amaze you with the intrinsic elegance of the rooms and the feeling of complete comfort, qualities that make the property the ideal home for a young family. Consisting of a double entrance, the property has a large living room with a balcony. The sleeping area, well separated from the living area, is made up of two comfortable bedrooms, two bathrooms and balconies and a veranda. The apartment is completed by a large kitchen with independent entrance and a third small bedroom.