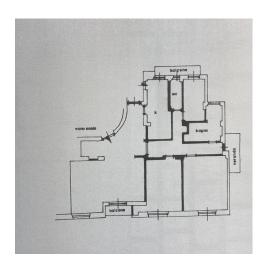

## 150 square meters | : 2 | : 3 | : 7

Trieste / Piazza Annibaliano - Charming apartment located in an early twentieth century building. Located on the eighth floor of a period building with concierge service, the apartment, renovated with quality materials, flooded with light thanks to a skilful distribution of spaces, will amaze you with the intrinsic elegance of the rooms and the feeling of complete comfort, qualities that make the property the ideal home for a young family. Consisting of a double entrance, the property has a large living room with a balcony. The sleeping area, well separated from the living area, is made up of two comfortable bedrooms, two bathrooms and balconies and a veranda. The apartment is completed by a large kitchen with independent entrance and a third small bedroom.