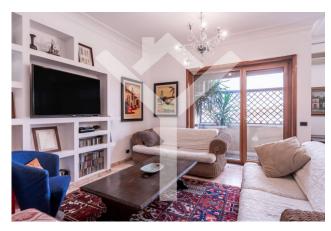

## 150 square meters | : 2 | : 3 | : 7

Trieste / Piazza Annibaliano - Charming apartment located in an early twentieth century building. Located on the eighth floor of a period building with concierge service, the apartment, renovated with quality materials, flooded with light thanks to a skilful distribution of spaces, will amaze you with the intrinsic elegance of the rooms and the feeling of complete comfort, qualities that make the property the ideal home for a young family. Consisting of a double entrance, the property has a large living room with a balcony. The sleeping area, well separated from the living area, is made up of two comfortable bedrooms, two bathrooms and balconies and a veranda. The apartment is completed by a large kitchen with independent entrance and a third small bedroom.