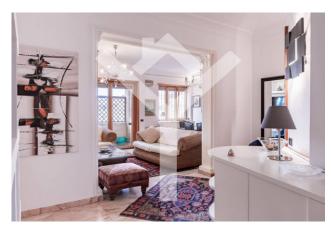

## 150 square meters | : 2 | : 3 | : 7

Trieste / Piazza Annibaliano - Charming apartment located in an early twentieth century building. Located on the eighth floor of a period building with concierge service, the apartment, renovated with quality materials, flooded with light thanks to a skilful distribution of spaces, will amaze you with the intrinsic elegance of the rooms and the feeling of complete comfort, qualities that make the property the ideal home for a young family. Consisting of a double entrance, the property has a large living room with a balcony. The sleeping area, well separated from the living area, is made up of two comfortable bedrooms, two bathrooms and balconies and a veranda. The apartment is completed by a large kitchen with independent entrance and a third small bedroom.