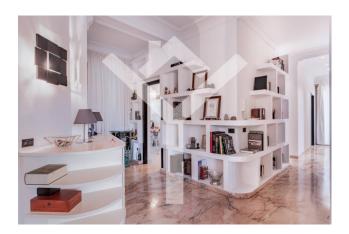

## 150 square meters | : 2 | : 3 | : 7

Trieste / Piazza Annibaliano - Charming apartment located in an early twentieth century building. Located on the eighth floor of a period building with concierge service, the apartment, renovated with quality materials, flooded with light thanks to a skilful distribution of spaces, will amaze you with the intrinsic elegance of the rooms and the feeling of complete comfort, qualities that make the property the ideal home for a young family. Consisting of a double entrance, the property has a large living room with a balcony. The sleeping area, well separated from the living area, is made up of two comfortable bedrooms, two bathrooms and balconies and a veranda. The apartment is completed by a large kitchen with independent entrance and a third small bedroom.