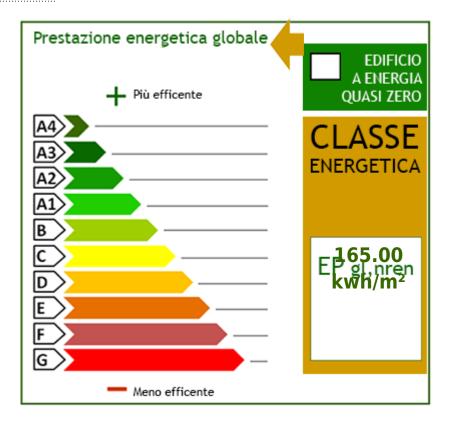

| > Totale_mq <: 150 square meters | > camere <: 3 |
|----------------------------------|---------------|
| > bagni <: 2                     | > Locali <: 7 |
| : 8                              | : 9           |
| : Yes                            | : 1920        |
| : € 150                          | : Yes         |