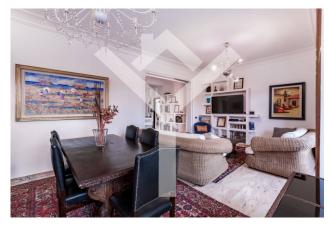

## 150 square meters | : 2 | : 3 | : 7

Trieste / Piazza Annibaliano - Charming apartment located in an early twentieth century building. Located on the eighth floor of a period building with concierge service, the apartment, renovated with quality materials, flooded with light thanks to a skilful distribution of spaces, will amaze you with the intrinsic elegance of the rooms and the feeling of complete comfort, qualities that make the property the ideal home for a young family. Consisting of a double entrance, the property has a large living room with a balcony. The sleeping area, well separated from the living area, is made up of two comfortable bedrooms, two bathrooms and balconies and a veranda. The apartment is completed by a large kitchen with independent entrance and a third small bedroom.