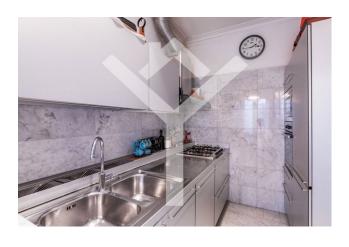

## 150 square meters | : 2 | : 3 | : 7

Trieste / Piazza Annibaliano - Charming apartment located in an early twentieth century building. Located on the eighth floor of a period building with concierge service, the apartment, renovated with quality materials, flooded with light thanks to a skilful distribution of spaces, will amaze you with the intrinsic elegance of the rooms and the feeling of complete comfort, qualities that make the property the ideal home for a young family. Consisting of a double entrance, the property has a large living room with a balcony. The sleeping area, well separated from the living area, is made up of two comfortable bedrooms, two bathrooms and balconies and a veranda. The apartment is completed by a large kitchen with independent entrance and a third small bedroom.