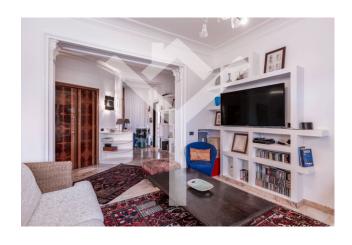

## 150 square meters | : 2 | : 3 | : 7

Trieste / Piazza Annibaliano - Charming apartment located in an early twentieth century building. Located on the eighth floor of a period building with concierge service, the apartment, renovated with quality materials, flooded with light thanks to a skilful distribution of spaces, will amaze you with the intrinsic elegance of the rooms and the feeling of complete comfort, qualities that make the property the ideal home for a young family. Consisting of a double entrance, the property has a large living room with a balcony. The sleeping area, well separated from the living area, is made up of two comfortable bedrooms, two bathrooms and balconies and a veranda. The apartment is completed by a large kitchen with independent entrance and a third small bedroom.