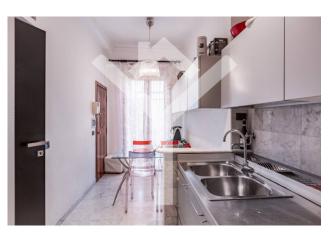

## 150 square meters | : 2 | : 3 | : 7

Trieste / Piazza Annibaliano - Charming apartment located in an early twentieth century building. Located on the eighth floor of a period building with concierge service, the apartment, renovated with quality materials, flooded with light thanks to a skilful distribution of spaces, will amaze you with the intrinsic elegance of the rooms and the feeling of complete comfort, qualities that make the property the ideal home for a young family. Consisting of a double entrance, the property has a large living room with a balcony. The sleeping area, well separated from the living area, is made up of two comfortable bedrooms, two bathrooms and balconies and a veranda. The apartment is completed by a large kitchen with independent entrance and a third small bedroom.