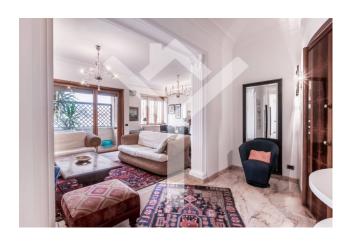

## 150 square meters | : 2 | : 3 | : 7

Trieste / Piazza Annibaliano - Charming apartment located in an early twentieth century building. Located on the eighth floor of a period building with concierge service, the apartment, renovated with quality materials, flooded with light thanks to a skilful distribution of spaces, will amaze you with the intrinsic elegance of the rooms and the feeling of complete comfort, qualities that make the property the ideal home for a young family. Consisting of a double entrance, the property has a large living room with a balcony. The sleeping area, well separated from the living area, is made up of two comfortable bedrooms, two bathrooms and balconies and a veranda. The apartment is completed by a large kitchen with independent entrance and a third small bedroom.