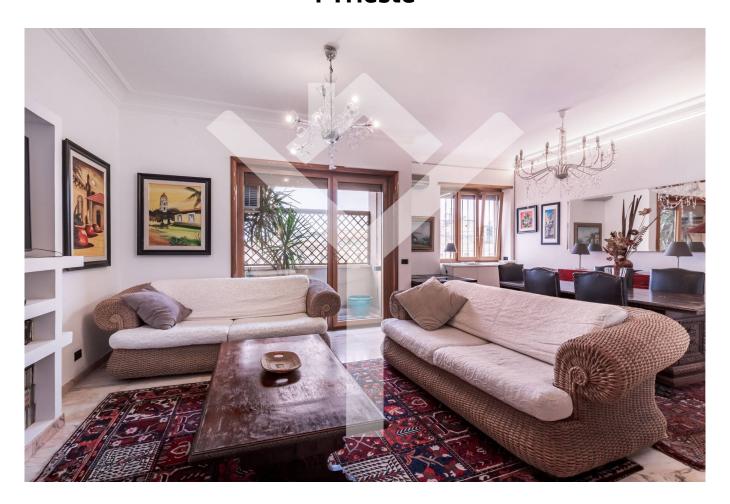

## 150 square meters | : 2 | : 3 | : 7

Trieste / Piazza Annibaliano - Charming apartment located in an early twentieth century building. Located on the eighth floor of a period building with concierge service, the apartment, renovated with quality materials, flooded with light thanks to a skilful distribution of spaces, will amaze you with the intrinsic elegance of the rooms and the feeling of complete comfort, qualities that make the property the ideal home for a young family. Consisting of a double entrance, the property has a large living room with a balcony. The sleeping area, well separated from the living area, is made up of two comfortable bedrooms, two bathrooms and balconies and a veranda. The apartment is completed by a large kitchen with independent entrance and a third small bedroom.