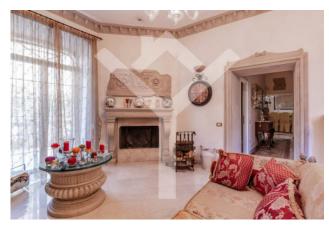

The property also consists of a further 3 floors, each measuring 140 m2, connected by an internal staircase, has 3 entrances and travertine ceilings. A large terrace which can be accessed from 4 French windows, gives the villa further charm and allows for breakfasts, business dinners and everyday life in the name of relaxation and good living.

#### **Features**

| Terrace: 60 m²           | Tv Antenna: Autonomous | Tv SAT: Autonomous     |
|--------------------------|------------------------|------------------------|
| Closet                   | Fireplace              | Air-Conditioned        |
| Parquet                  | Telephone System       | Wiring: Up to standart |
| Sanitary Suspended       | Jacuzzi                | Shower                 |
| Predisposition for Alarm | Safe-Deposit Box       | Shutters               |
| Shutters                 |                        |                        |