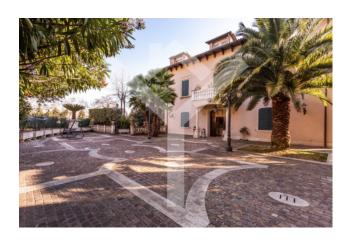

### 650 square meters | : 7 | : 13 | : 18

Palestrina - Exclusive early 20th century villa with private garden, terraces and high quality finishes.

Located a few steps from the historic center of Palestrina, a short distance from the archaeological splendours of Villa Adriana where the emperor Hadrian built his good retreat famous for its splendor and its uniqueness, located in a privileged position, the elegant villa, recently renovated, it boasts a clever distribution of spaces which makes it suitable for a variety of uses. Entering the property, two wrought iron gates, one for vehicles and the other for pedestrians, lead into the internal garden, paved with porphyry flints, enriched by cast iron lampposts, secular trees and decorative vases. On the ground floor of the villa, we find a commercial space of about 200 square meters, with a 4 m vaulted ceiling, equipped with 4 bathrooms and marble flooring. The restaurant has 6 large access doors made of wrought iron and armored glass.