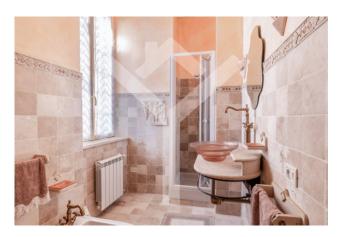

On the 2nd floor there are 2 rooms of 50 m2 each, 1 room of about 30 m2, all with marble flooring. On the 3rd floor instead we find 6 other rooms with their own services, while on the 4th floor there are 5 other rooms with their own services, some with a Jacuzzi. All services are finished in travertine.

#### **Features**

| Terrace: 60 m²           | Tv Antenna: Autonomous | Tv SAT: Autonomous     |
|--------------------------|------------------------|------------------------|
| Closet                   | Fireplace              | Air-Conditioned        |
| Parquet                  | Telephone System       | Wiring: Up to standart |
| Sanitary Suspended       | Jacuzzi                | Shower                 |
| Predisposition for Alarm | Safe-Deposit Box       | Shutters               |
| Shutters                 |                        |                        |