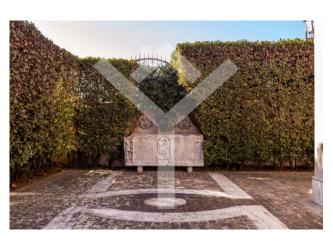

### 650 square meters | : 7 | : 13 | : 18

Palestrina - Exclusive early 20th century villa with private garden, terraces and high quality finishes.

Located a few steps from the historic center of Palestrina, a short distance from the archaeological splendours of Villa Adriana where the emperor Hadrian built his good retreat famous for its splendor and its uniqueness, located in a privileged position, the elegant villa, recently renovated, it boasts a clever distribution of spaces which makes it suitable for a variety of uses. Entering the property, two wrought iron gates, one for vehicles and the other for pedestrians, lead into the internal garden, paved with porphyry flints, enriched by cast iron lampposts, secular trees and decorative vases. On the ground floor of the villa, we find a commercial space of about 200 square meters, with a 4 m vaulted ceiling, equipped with 4 bathrooms and marble flooring. The restaurant has 6 large access doors made of wrought iron and armored glass.