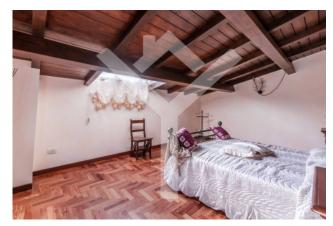

On the 2nd floor there are 2 rooms of 50 m2 each, 1 room of about 30 m2, all with marble flooring. On the 3rd floor instead we find 6 other rooms with their own services, while on the 4th floor there are 5 other rooms with their own services, some with a Jacuzzi. All services are finished in travertine.