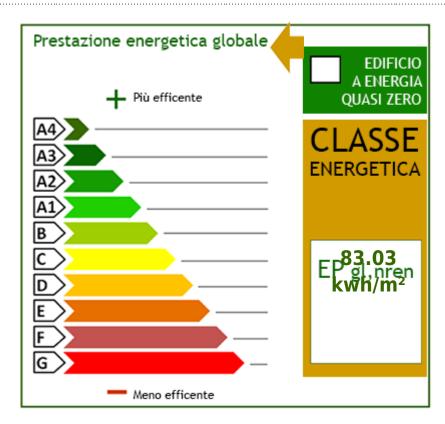

#### **Property details**

---> Codice <---: Palestrina2

---> Motivazione <---: Rent

| > Tipologia <: Villa           | Region: Lazio                    |
|--------------------------------|----------------------------------|
| > <b>Provincia &lt;</b> : Roma | > Comune <: Palestrina           |
| > Prezzo_Richiesto <: € 8.500  | > Totale_mq <: 650 square meters |
| > camere <: 13                 | > bagni <: 7                     |
| > Locali <: 18                 | : 4                              |
| : 1920                         | : Yes                            |