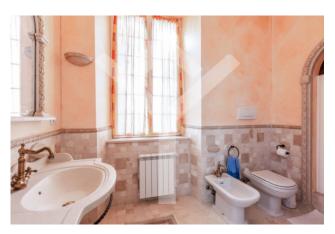

On the 2nd floor there are 2 rooms of 50 m2 each, 1 room of about 30 m2, all with marble flooring. On the 3rd floor instead we find 6 other rooms with their own services, while on the 4th floor there are 5 other rooms with their own services, some with a Jacuzzi. All services are finished in travertine.

#### **Features**

| Terrace: 60 m²           | Tv Antenna: Autonomous | Tv SAT: Autonomous     |
|--------------------------|------------------------|------------------------|
| Closet                   | Fireplace              | Air-Conditioned        |
| Parquet                  | Telephone System       | Wiring: Up to standart |
| Sanitary Suspended       | Jacuzzi                | Shower                 |
| Predisposition for Alarm | Safe-Deposit Box       | Shutters               |
| Shutters                 |                        |                        |