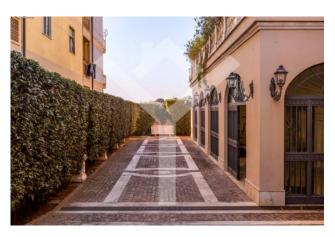

### 650 square meters | : 7 | : 13 | : 18

Palestrina - Exclusive early 20th century villa with private garden, terraces and high quality finishes.

Located a few steps from the historic center of Palestrina, a short distance from the archaeological splendours of Villa Adriana where the emperor Hadrian built his good retreat famous for its splendor and its uniqueness, located in a privileged position, the elegant villa, recently renovated, it boasts a clever distribution of spaces which makes it suitable for a variety of uses. Entering the property, two wrought iron gates, one for vehicles and the other for pedestrians, lead into the internal garden, paved with porphyry flints, enriched by cast iron lampposts, secular trees and decorative vases. On the ground floor of the villa, we find a commercial space of about 200 square meters, with a 4 m vaulted ceiling, equipped with 4 bathrooms and marble flooring. The restaurant has 6 large access doors made of wrought iron and armored glass.