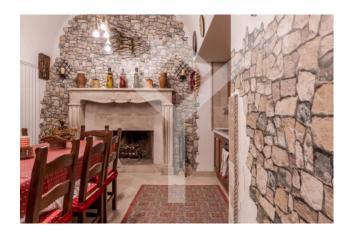

#### **Features**

| Terrace: 60 m²           | Tv Antenna: Autonomous | Tv SAT: Autonomous     |
|--------------------------|------------------------|------------------------|
| Closet                   | Fireplace              | Air-Conditioned        |
| Parquet                  | Telephone System       | Wiring: Up to standart |
| Sanitary Suspended       | Jacuzzi                | Shower                 |
| Predisposition for Alarm | Safe-Deposit Box       | Shutters               |
| Shutters                 |                        |                        |