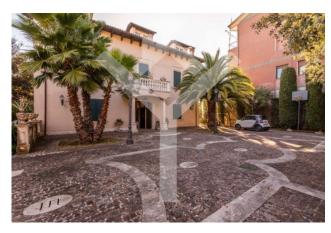

### 650 square meters | : 7 | : 13 | : 18

Palestrina - Exclusive early 20th century villa with private garden, terraces and high quality finishes.

Located a few steps from the historic center of Palestrina, a short distance from the archaeological splendours of Villa Adriana where the emperor Hadrian built his good retreat famous for its splendor and its uniqueness, located in a privileged position, the elegant villa, recently renovated, it boasts a clever distribution of spaces which makes it suitable for a variety of uses. Entering the property, two wrought iron gates, one for vehicles and the other for pedestrians, lead into the internal garden, paved with porphyry flints, enriched by cast iron lampposts, secular trees and decorative vases. On the ground floor of the villa, we find a commercial space of about 200 square meters, with a 4 m vaulted ceiling, equipped with 4 bathrooms and marble flooring. The restaurant has 6 large access doors made of wrought iron and armored glass.