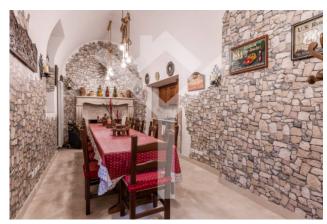

### 650 square meters | : 7 | : 13 | : 18

Palestrina - Exclusive early 20th century villa with private garden, terraces and high quality finishes.

Located a few steps from the historic center of Palestrina, a short distance from the archaeological splendours of Villa Adriana where the emperor Hadrian built his good retreat famous for its splendor and its uniqueness, located in a privileged position, the elegant villa, recently renovated, it boasts a clever distribution of spaces which makes it suitable for a variety of uses. Entering the property, two wrought iron gates, one for vehicles and the other for pedestrians, lead into the internal garden, paved with porphyry flints, enriched by cast iron lampposts, secular trees and decorative vases. On the ground floor of the villa, we find a commercial space of about 200 square meters, with a 4 m vaulted ceiling, equipped with 4 bathrooms and marble flooring. The restaurant has 6 large access doors made of wrought iron and armored glass.

On the 2nd floor there are 2 rooms of 50 m2 each, 1 room of about 30 m2, all with marble flooring. On the 3rd floor instead we find 6 other rooms with their own services, while on the 4th floor there are 5 other rooms with their own services, some with a Jacuzzi. All services are finished in travertine.