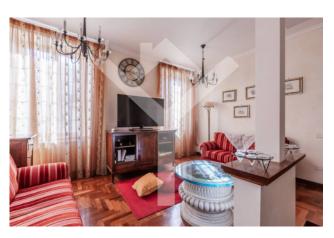

The property also consists of a further 3 floors, each measuring 140 m2, connected by an internal staircase, has 3 entrances and travertine ceilings. A large terrace which can be accessed from 4 French windows, gives the villa further charm and allows for breakfasts, business dinners and everyday life in the name of relaxation and good living.