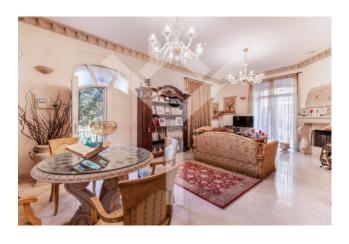

### 650 square meters | : 7 | : 13 | : 18

Palestrina - Exclusive early 20th century villa with private garden, terraces and high quality finishes.

Located a few steps from the historic center of Palestrina, a short distance from the archaeological splendours of Villa Adriana where the emperor Hadrian built his good retreat famous for its splendor and its uniqueness, located in a privileged position, the elegant villa, recently renovated, it boasts a clever distribution of spaces which makes it suitable for a variety of uses. Entering the property, two wrought iron gates, one for vehicles and the other for pedestrians, lead into the internal garden, paved with porphyry flints, enriched by cast iron lampposts, secular trees and decorative vases. On the ground floor of the villa, we find a commercial space of about 200 square meters, with a 4 m vaulted ceiling, equipped with 4 bathrooms and marble flooring. The restaurant has 6 large access doors made of wrought iron and armored glass.

The property also consists of a further 3 floors, each measuring 140 m2, connected by an internal staircase, has 3 entrances and travertine ceilings. A large terrace which can be accessed from 4 French windows, gives the villa further charm and allows for breakfasts, business dinners and everyday life in the name of relaxation and good living.