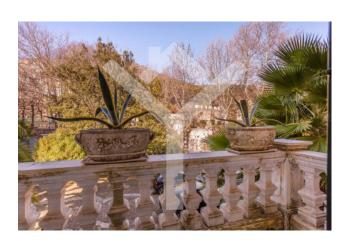

### 650 square meters | : 7 | : 13 | : 18

Palestrina - Exclusive early 20th century villa with private garden, terraces and high quality finishes.

Located a few steps from the historic center of Palestrina, a short distance from the archaeological splendours of Villa Adriana where the emperor Hadrian built his good retreat famous for its splendor and its uniqueness, located in a privileged position, the elegant villa, recently renovated, it boasts a clever distribution of spaces which makes it suitable for a variety of uses. Entering the property, two wrought iron gates, one for vehicles and the other for pedestrians, lead into the internal garden, paved with porphyry flints, enriched by cast iron lampposts, secular trees and decorative vases. On the ground floor of the villa, we find a commercial space of about 200 square meters, with a 4 m vaulted ceiling, equipped with 4 bathrooms and marble flooring. The restaurant has 6 large access doors made of wrought iron and armored glass.