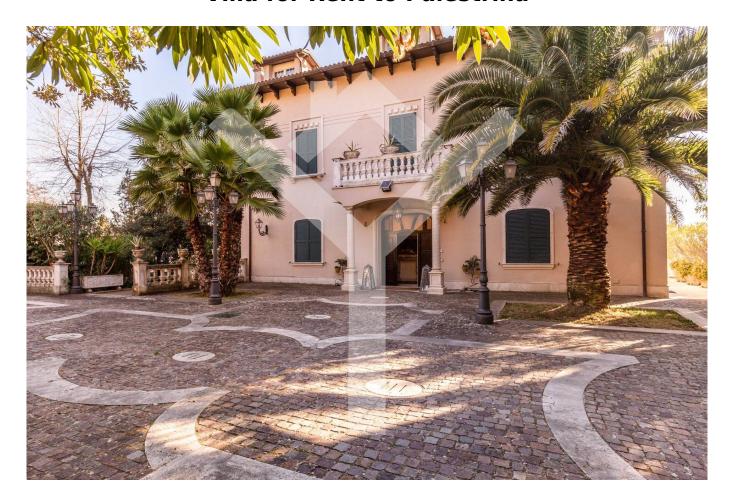

# Villa for Rent to Palestrina

### 650 square meters | : 7 | : 13 | : 18

Palestrina - Exclusive early 20th century villa with private garden, terraces and high quality finishes.

Located a few steps from the historic center of Palestrina, a short distance from the archaeological splendours of Villa Adriana where the emperor Hadrian built his good retreat famous for its splendor and its uniqueness, located in a privileged position, the elegant villa, recently renovated, it boasts a clever distribution of spaces which makes it suitable for a variety of uses. Entering the property, two wrought iron gates, one for vehicles and the other for pedestrians, lead into the internal garden, paved with porphyry flints, enriched by cast iron lampposts, secular trees and decorative vases. On the ground floor of the villa, we find a commercial space of about 200 square meters, with a 4 m vaulted ceiling, equipped with 4 bathrooms and marble flooring. The restaurant has 6 large access doors made of wrought iron and armored glass.