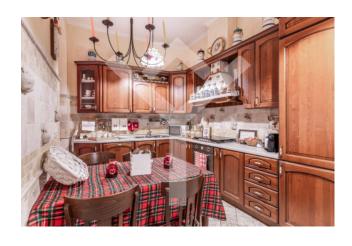

On the 2nd floor there are 2 rooms of 50 m2 each, 1 room of about 30 m2, all with marble flooring. On the 3rd floor instead we find 6 other rooms with their own services, while on the 4th floor there are 5 other rooms with their own services, some with a Jacuzzi. All services are finished in travertine.