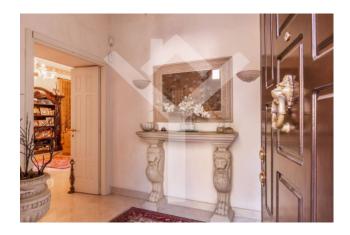

### 650 square meters | : 7 | : 13 | : 18

Palestrina - Exclusive early 20th century villa with private garden, terraces and high quality finishes.

Located a few steps from the historic center of Palestrina, a short distance from the archaeological splendours of Villa Adriana where the emperor Hadrian built his good retreat famous for its splendor and its uniqueness, located in a privileged position, the elegant villa, recently renovated, it boasts a clever distribution of spaces which makes it suitable for a variety of uses. Entering the property, two wrought iron gates, one for vehicles and the other for pedestrians, lead into the internal garden, paved with porphyry flints, enriched by cast iron lampposts, secular trees and decorative vases. On the ground floor of the villa, we find a commercial space of about 200 square meters, with a 4 m vaulted ceiling, equipped with 4 bathrooms and marble flooring. The restaurant has 6 large access doors made of wrought iron and armored glass.

The property also consists of a further 3 floors, each measuring 140 m2, connected by an internal staircase, has 3 entrances and travertine ceilings. A large terrace which can be accessed from 4 French windows, gives the villa further charm and allows for breakfasts, business dinners and everyday life in the name of relaxation and good living.