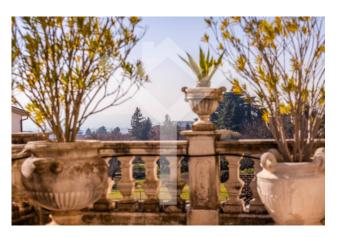

### 650 square meters | : 7 | : 13 | : 18

Palestrina - Exclusive early 20th century villa with private garden, terraces and high quality finishes.

Located a few steps from the historic center of Palestrina, a short distance from the archaeological splendours of Villa Adriana where the emperor Hadrian built his good retreat famous for its splendor and its uniqueness, located in a privileged position, the elegant villa, recently renovated, it boasts a clever distribution of spaces which makes it suitable for a variety of uses. Entering the property, two wrought iron gates, one for vehicles and the other for pedestrians, lead into the internal garden, paved with porphyry flints, enriched by cast iron lampposts, secular trees and decorative vases. On the ground floor of the villa, we find a commercial space of about 200 square meters, with a 4 m vaulted ceiling, equipped with 4 bathrooms and marble flooring. The restaurant has 6 large access doors made of wrought iron and armored glass.