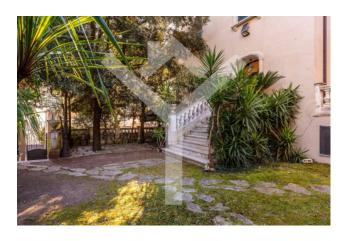

### 650 square meters | : 7 | : 13 | : 18

Palestrina - Exclusive early 20th century villa with private garden, terraces and high quality finishes.

Located a few steps from the historic center of Palestrina, a short distance from the archaeological splendours of Villa Adriana where the emperor Hadrian built his good retreat famous for its splendor and its uniqueness, located in a privileged position, the elegant villa, recently renovated, it boasts a clever distribution of spaces which makes it suitable for a variety of uses. Entering the property, two wrought iron gates, one for vehicles and the other for pedestrians, lead into the internal garden, paved with porphyry flints, enriched by cast iron lampposts, secular trees and decorative vases. On the ground floor of the villa, we find a commercial space of about 200 square meters, with a 4 m vaulted ceiling, equipped with 4 bathrooms and marble flooring. The restaurant has 6 large access doors made of wrought iron and armored glass.