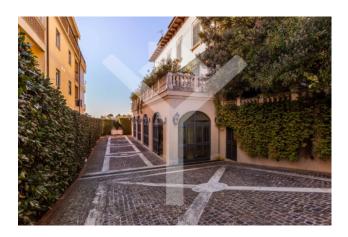

### 650 square meters | : 7 | : 13 | : 18

Palestrina - Exclusive early 20th century villa with private garden, terraces and high quality finishes.

Located a few steps from the historic center of Palestrina, a short distance from the archaeological splendours of Villa Adriana where the emperor Hadrian built his good retreat famous for its splendor and its uniqueness, located in a privileged position, the elegant villa, recently renovated, it boasts a clever distribution of spaces which makes it suitable for a variety of uses. Entering the property, two wrought iron gates, one for vehicles and the other for pedestrians, lead into the internal garden, paved with porphyry flints, enriched by cast iron lampposts, secular trees and decorative vases. On the ground floor of the villa, we find a commercial space of about 200 square meters, with a 4 m vaulted ceiling, equipped with 4 bathrooms and marble flooring. The restaurant has 6 large access doors made of wrought iron and armored glass.