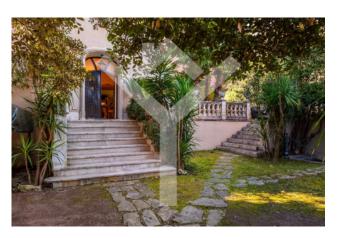

### 650 square meters | : 7 | : 13 | : 18

Palestrina - Exclusive early 20th century villa with private garden, terraces and high quality finishes.

Located a few steps from the historic center of Palestrina, a short distance from the archaeological splendours of Villa Adriana where the emperor Hadrian built his good retreat famous for its splendor and its uniqueness, located in a privileged position, the elegant villa, recently renovated, it boasts a clever distribution of spaces which makes it suitable for a variety of uses. Entering the property, two wrought iron gates, one for vehicles and the other for pedestrians, lead into the internal garden, paved with porphyry flints, enriched by cast iron lampposts, secular trees and decorative vases. On the ground floor of the villa, we find a commercial space of about 200 square meters, with a 4 m vaulted ceiling, equipped with 4 bathrooms and marble flooring. The restaurant has 6 large access doors made of wrought iron and armored glass.