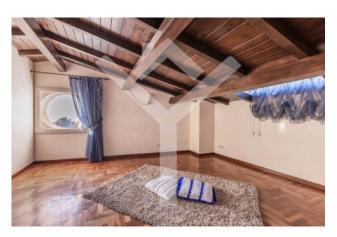

The property also consists of a further 3 floors, each measuring 140 m2, connected by an internal staircase, has 3 entrances and travertine ceilings. A large terrace which can be accessed from 4 French windows, gives the villa further charm and allows for breakfasts, business dinners and everyday life in the name of relaxation and good living.

On the 2nd floor there are 2 rooms of 50 m2 each, 1 room of about 30 m2, all with marble flooring. On the 3rd floor instead we find 6 other rooms with their own services, while on the 4th floor there are 5 other rooms with their own services, some with a Jacuzzi. All services are finished in travertine.