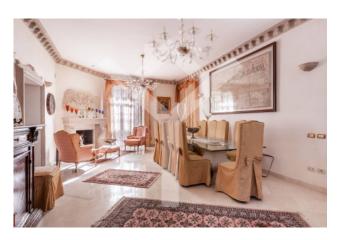

On the 2nd floor there are 2 rooms of 50 m2 each, 1 room of about 30 m2, all with marble flooring. On the 3rd floor instead we find 6 other rooms with their own services, while on the 4th floor there are 5 other rooms with their own services, some with a Jacuzzi. All services are finished in travertine.