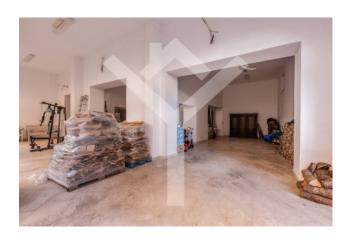

### 650 square meters | : 7 | : 13 | : 18

Palestrina - Exclusive early 20th century villa with private garden, terraces and high quality finishes.

Located a few steps from the historic center of Palestrina, a short distance from the archaeological splendours of Villa Adriana where the emperor Hadrian built his good retreat famous for its splendor and its uniqueness, located in a privileged position, the elegant villa, recently renovated, it boasts a clever distribution of spaces which makes it suitable for a variety of uses. Entering the property, two wrought iron gates, one for vehicles and the other for pedestrians, lead into the internal garden, paved with porphyry flints, enriched by cast iron lampposts, secular trees and decorative vases. On the ground floor of the villa, we find a commercial space of about 200 square meters, with a 4 m vaulted ceiling, equipped with 4 bathrooms and marble flooring. The restaurant has 6 large access doors made of wrought iron and armored glass.