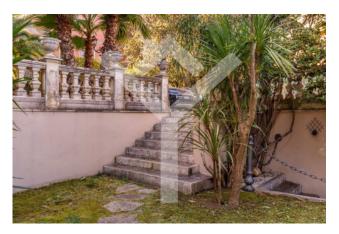

### 650 square meters | : 7 | : 13 | : 18

Palestrina - Exclusive early 20th century villa with private garden, terraces and high quality finishes.

Located a few steps from the historic center of Palestrina, a short distance from the archaeological splendours of Villa Adriana where the emperor Hadrian built his good retreat famous for its splendor and its uniqueness, located in a privileged position, the elegant villa, recently renovated, it boasts a clever distribution of spaces which makes it suitable for a variety of uses. Entering the property, two wrought iron gates, one for vehicles and the other for pedestrians, lead into the internal garden, paved with porphyry flints, enriched by cast iron lampposts, secular trees and decorative vases. On the ground floor of the villa, we find a commercial space of about 200 square meters, with a 4 m vaulted ceiling, equipped with 4 bathrooms and marble flooring. The restaurant has 6 large access doors made of wrought iron and armored glass.