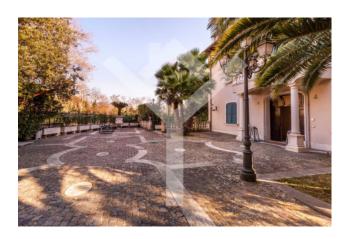

### 650 square meters | : 7 | : 13 | : 18

Palestrina - Exclusive early 20th century villa with private garden, terraces and high quality finishes.

Located a few steps from the historic center of Palestrina, a short distance from the archaeological splendours of Villa Adriana where the emperor Hadrian built his good retreat famous for its splendor and its uniqueness, located in a privileged position, the elegant villa, recently renovated, it boasts a clever distribution of spaces which makes it suitable for a variety of uses. Entering the property, two wrought iron gates, one for vehicles and the other for pedestrians, lead into the internal garden, paved with porphyry flints, enriched by cast iron lampposts, secular trees and decorative vases. On the ground floor of the villa, we find a commercial space of about 200 square meters, with a 4 m vaulted ceiling, equipped with 4 bathrooms and marble flooring. The restaurant has 6 large access doors made of wrought iron and armored glass.

The property also consists of a further 3 floors, each measuring 140 m2, connected by an internal staircase, has 3 entrances and travertine ceilings. A large terrace which can be accessed from 4 French windows, gives the villa further charm and allows for breakfasts, business dinners and everyday life in the name of relaxation and good living.