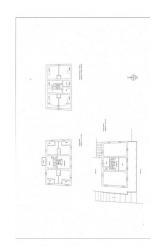

The property also consists of a further 3 floors, each measuring 140 m2, connected by an internal staircase, has 3 entrances and travertine ceilings. A large terrace which can be accessed from 4 French windows, gives the villa further charm and allows for breakfasts, business dinners and everyday life in the name of relaxation and good living.

On the 2nd floor there are 2 rooms of 50 m2 each, 1 room of about 30 m2, all with marble flooring. On the 3rd floor instead we find 6 other rooms with their own services, while on the 4th floor there are 5 other rooms with their own services, some with a Jacuzzi. All services are finished in travertine.