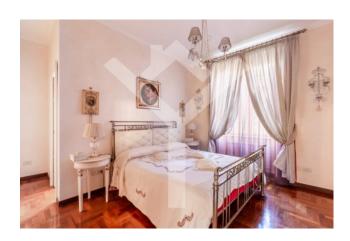

On the 2nd floor there are 2 rooms of 50 m2 each, 1 room of about 30 m2, all with marble flooring. On the 3rd floor instead we find 6 other rooms with their own services, while on the 4th floor there are 5 other rooms with their own services, some with a Jacuzzi. All services are finished in travertine.

#### **Features**

| Terrace: 60 m²           | Tv Antenna: Autonomous | Tv SAT: Autonomous     |
|--------------------------|------------------------|------------------------|
| Closet                   | Fireplace              | Air-Conditioned        |
| Parquet                  | Telephone System       | Wiring: Up to standart |
| Sanitary Suspended       | Jacuzzi                | Shower                 |
| Predisposition for Alarm | Safe-Deposit Box       | Shutters               |
| Shutters                 |                        |                        |