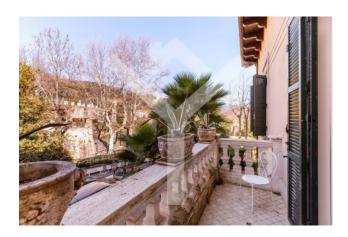

### 650 square meters | : 7 | : 13 | : 18

Palestrina - Exclusive early 20th century villa with private garden, terraces and high quality finishes.

Located a few steps from the historic center of Palestrina, a short distance from the archaeological splendours of Villa Adriana where the emperor Hadrian built his good retreat famous for its splendor and its uniqueness, located in a privileged position, the elegant villa, recently renovated, it boasts a clever distribution of spaces which makes it suitable for a variety of uses. Entering the property, two wrought iron gates, one for vehicles and the other for pedestrians, lead into the internal garden, paved with porphyry flints, enriched by cast iron lampposts, secular trees and decorative vases. On the ground floor of the villa, we find a commercial space of about 200 square meters, with a 4 m vaulted ceiling, equipped with 4 bathrooms and marble flooring. The restaurant has 6 large access doors made of wrought iron and armored glass.