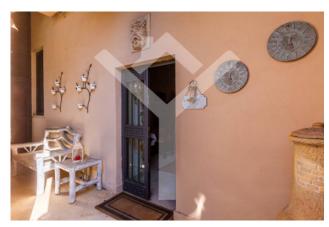

### 650 square meters | : 7 | : 13 | : 18

Palestrina - Exclusive early 20th century villa with private garden, terraces and high quality finishes.

Located a few steps from the historic center of Palestrina, a short distance from the archaeological splendours of Villa Adriana where the emperor Hadrian built his good retreat famous for its splendor and its uniqueness, located in a privileged position, the elegant villa, recently renovated, it boasts a clever distribution of spaces which makes it suitable for a variety of uses. Entering the property, two wrought iron gates, one for vehicles and the other for pedestrians, lead into the internal garden, paved with porphyry flints, enriched by cast iron lampposts, secular trees and decorative vases. On the ground floor of the villa, we find a commercial space of about 200 square meters, with a 4 m vaulted ceiling, equipped with 4 bathrooms and marble flooring. The restaurant has 6 large access doors made of wrought iron and armored glass.