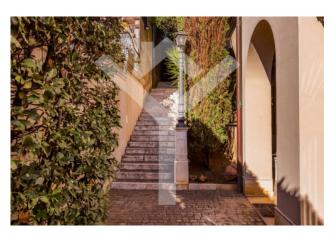

### 650 square meters | : 7 | : 13 | : 18

Palestrina - Exclusive early 20th century villa with private garden, terraces and high quality finishes.

Located a few steps from the historic center of Palestrina, a short distance from the archaeological splendours of Villa Adriana where the emperor Hadrian built his good retreat famous for its splendor and its uniqueness, located in a privileged position, the elegant villa, recently renovated, it boasts a clever distribution of spaces which makes it suitable for a variety of uses. Entering the property, two wrought iron gates, one for vehicles and the other for pedestrians, lead into the internal garden, paved with porphyry flints, enriched by cast iron lampposts, secular trees and decorative vases. On the ground floor of the villa, we find a commercial space of about 200 square meters, with a 4 m vaulted ceiling, equipped with 4 bathrooms and marble flooring. The restaurant has 6 large access doors made of wrought iron and armored glass.