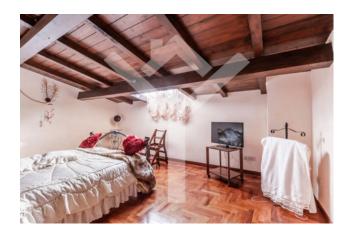

On the 2nd floor there are 2 rooms of 50 m2 each, 1 room of about 30 m2, all with marble flooring. On the 3rd floor instead we find 6 other rooms with their own services, while on the 4th floor there are 5 other rooms with their own services, some with a Jacuzzi. All services are finished in travertine.

#### **Features**

| Terrace: 60 m²           | Tv Antenna: Autonomous | Tv SAT: Autonomous     |
|--------------------------|------------------------|------------------------|
| Closet                   | Fireplace              | Air-Conditioned        |
| Parquet                  | Telephone System       | Wiring: Up to standart |
| Sanitary Suspended       | Jacuzzi                | Shower                 |
| Predisposition for Alarm | Safe-Deposit Box       | Shutters               |
| Shutters                 |                        |                        |