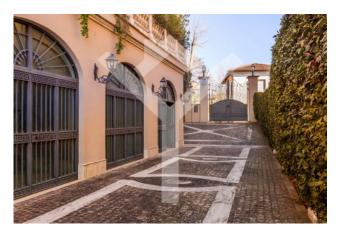

### 650 square meters | : 7 | : 13 | : 18

Palestrina - Exclusive early 20th century villa with private garden, terraces and high quality finishes.

Located a few steps from the historic center of Palestrina, a short distance from the archaeological splendours of Villa Adriana where the emperor Hadrian built his good retreat famous for its splendor and its uniqueness, located in a privileged position, the elegant villa, recently renovated, it boasts a clever distribution of spaces which makes it suitable for a variety of uses. Entering the property, two wrought iron gates, one for vehicles and the other for pedestrians, lead into the internal garden, paved with porphyry flints, enriched by cast iron lampposts, secular trees and decorative vases. On the ground floor of the villa, we find a commercial space of about 200 square meters, with a 4 m vaulted ceiling, equipped with 4 bathrooms and marble flooring. The restaurant has 6 large access doors made of wrought iron and armored glass.