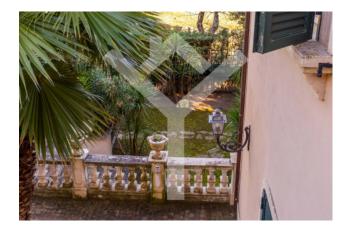

### 650 square meters | : 7 | : 13 | : 18

Palestrina - Exclusive early 20th century villa with private garden, terraces and high quality finishes.

Located a few steps from the historic center of Palestrina, a short distance from the archaeological splendours of Villa Adriana where the emperor Hadrian built his good retreat famous for its splendor and its uniqueness, located in a privileged position, the elegant villa, recently renovated, it boasts a clever distribution of spaces which makes it suitable for a variety of uses. Entering the property, two wrought iron gates, one for vehicles and the other for pedestrians, lead into the internal garden, paved with porphyry flints, enriched by cast iron lampposts, secular trees and decorative vases. On the ground floor of the villa, we find a commercial space of about 200 square meters, with a 4 m vaulted ceiling, equipped with 4 bathrooms and marble flooring. The restaurant has 6 large access doors made of wrought iron and armored glass.