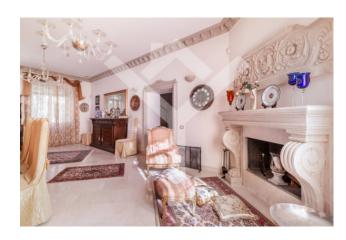

### 650 square meters | : 7 | : 13 | : 18

Palestrina - Exclusive early 20th century villa with private garden, terraces and high quality finishes.

Located a few steps from the historic center of Palestrina, a short distance from the archaeological splendours of Villa Adriana where the emperor Hadrian built his good retreat famous for its splendor and its uniqueness, located in a privileged position, the elegant villa, recently renovated, it boasts a clever distribution of spaces which makes it suitable for a variety of uses. Entering the property, two wrought iron gates, one for vehicles and the other for pedestrians, lead into the internal garden, paved with porphyry flints, enriched by cast iron lampposts, secular trees and decorative vases. On the ground floor of the villa, we find a commercial space of about 200 square meters, with a 4 m vaulted ceiling, equipped with 4 bathrooms and marble flooring. The restaurant has 6 large access doors made of wrought iron and armored glass.

#### **Features**

| Terrace: 60 m²           | Tv Antenna: Autonomous | Tv SAT: Autonomous     |
|--------------------------|------------------------|------------------------|
| Closet                   | Fireplace              | Air-Conditioned        |
| Parquet                  | Telephone System       | Wiring: Up to standart |
| Sanitary Suspended       | Jacuzzi                | Shower                 |
| Predisposition for Alarm | Safe-Deposit Box       | Shutters               |
| Shutters                 |                        |                        |