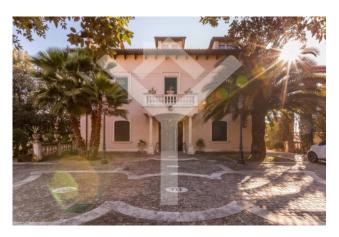

# Villa for Rent to Palestrina

### 650 square meters | : 7 | : 13 | : 18

Palestrina - Exclusive early 20th century villa with private garden, terraces and high quality finishes.

Located a few steps from the historic center of Palestrina, a short distance from the archaeological splendours of Villa Adriana where the emperor Hadrian built his good retreat famous for its splendor and its uniqueness, located in a privileged position, the elegant villa, recently renovated, it boasts a clever distribution of spaces which makes it suitable for a variety of uses. Entering the property, two wrought iron gates, one for vehicles and the other for pedestrians, lead into the internal garden, paved with porphyry flints, enriched by cast iron lampposts, secular trees and decorative vases. On the ground floor of the villa, we find a commercial space of about 200 square meters, with a 4 m vaulted ceiling, equipped with 4 bathrooms and marble flooring. The restaurant has 6 large access doors made of wrought iron and armored glass.