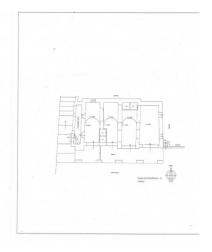

The property also consists of a further 3 floors, each measuring 140 m2, connected by an internal staircase, has 3 entrances and travertine ceilings. A large terrace which can be accessed from 4 French windows, gives the villa further charm and allows for breakfasts, business dinners and everyday life in the name of relaxation and good living.

On the 2nd floor there are 2 rooms of 50 m2 each, 1 room of about 30 m2, all with marble flooring. On the 3rd floor instead we find 6 other rooms with their own services, while on the 4th floor there are 5 other rooms with their own services, some with a Jacuzzi. All services are finished in travertine.