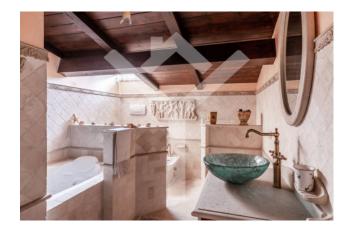

On the 2nd floor there are 2 rooms of 50 m2 each, 1 room of about 30 m2, all with marble flooring. On the 3rd floor instead we find 6 other rooms with their own services, while on the 4th floor there are 5 other rooms with their own services, some with a Jacuzzi. All services are finished in travertine.

#### **Features**

| Terrace: 60 m²           | Tv Antenna: Autonomous | Tv SAT: Autonomous     |
|--------------------------|------------------------|------------------------|
| Closet                   | Fireplace              | Air-Conditioned        |
| Parquet                  | Telephone System       | Wiring: Up to standart |
| Sanitary Suspended       | Jacuzzi                | Shower                 |
| Predisposition for Alarm | Safe-Deposit Box       | Shutters               |
| Shutters                 |                        |                        |