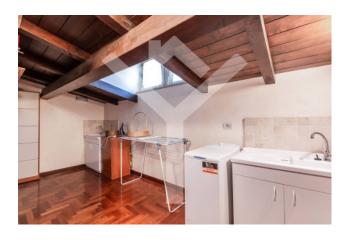

The property also consists of a further 3 floors, each measuring 140 m2, connected by an internal staircase, has 3 entrances and travertine ceilings. A large terrace which can be accessed from 4 French windows, gives the villa further charm and allows for breakfasts, business dinners and everyday life in the name of relaxation and good living.

On the 2nd floor there are 2 rooms of 50 m2 each, 1 room of about 30 m2, all with marble flooring. On the 3rd floor instead we find 6 other rooms with their own services, while on the 4th floor there are 5 other rooms with their own services, some with a Jacuzzi. All services are finished in travertine.