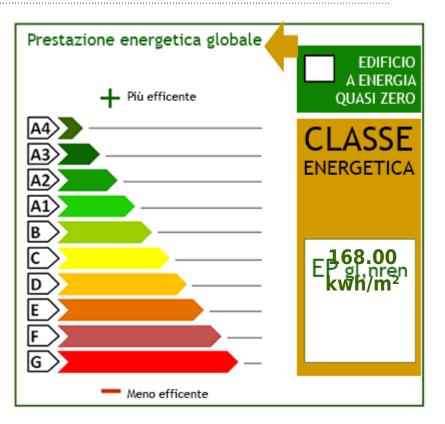

### **Property details**

| > Codice <: Labro                   | > Motivazione <: Sale           |  |
|-------------------------------------|---------------------------------|--|
| > <b>Tipologia &lt;</b> : Apartment | Region: Lazio                   |  |
| > Provincia <: Rieti                | > Comune <: Labro               |  |
| > frazione <: Madonna della Luce    | > Prezzo_Richiesto <: € 350.000 |  |
| > Totale_mq <: 180 square meters    | > camere <: 3                   |  |
| > bagni <: 1                        | > Locali <: 8                   |  |
| :1                                  | : 2                             |  |
| : 1700                              | : Yes                           |  |
|                                     |                                 |  |