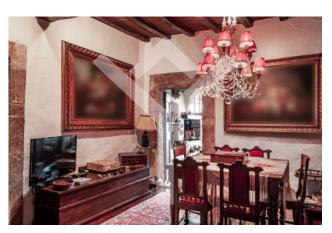

## 180 square meters | : 1 | : 3 | : 8

Labro - Suggestive renovated property with refined materials and breathtaking views.

Located in a noble palace, this apartment of rare charm, located on one level, boasts fine finishes, coffered ceilings and a rational subdivision of the interior spaces, designed with skill and furnished with fine furniture. Once we enter the apartment, the only one on the floor, we are greeted by a large living room with a sumptuous fireplace and silent views over the street. To the right of the living area, a small corridor leads the visitor towards the kitchen, with its two windows overlooking the lake and the adjacent hills, from which one can contemplate fiery sunsets while sipping a glass of wine and cook using the many delicacies that the renowned region dell'Umbria offers to those who want to have a home in one of the most evocative villages in Italy, where the stone houses revive atmospheres steeped in history and architectural charm.