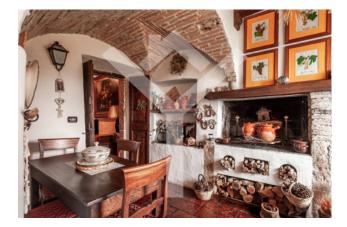

## 180 square meters | : 1 | : 3 | : 8

Labro - Suggestive renovated property with refined materials and breathtaking views.

Located in a noble palace, this apartment of rare charm, located on one level, boasts fine finishes, coffered ceilings and a rational subdivision of the interior spaces, designed with skill and furnished with fine furniture. Once we enter the apartment, the only one on the floor, we are greeted by a large living room with a sumptuous fireplace and silent views over the street. To the right of the living area, a small corridor leads the visitor towards the kitchen, with its two windows overlooking the lake and the adjacent hills, from which one can contemplate fiery sunsets while sipping a glass of wine and cook using the many delicacies that the renowned region dell'Umbria offers to those who want to have a home in one of the most evocative villages in Italy, where the stone houses revive atmospheres steeped in history and architectural charm.