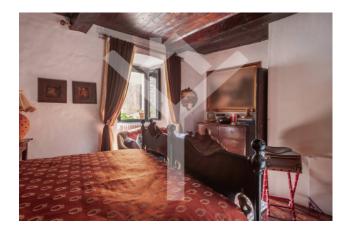

## 180 square meters | : 1 | : 3 | : 8

Labro - Suggestive renovated property with refined materials and breathtaking views.

Located in a noble palace, this apartment of rare charm, located on one level, boasts fine finishes, coffered ceilings and a rational subdivision of the interior spaces, designed with skill and furnished with fine furniture. Once we enter the apartment, the only one on the floor, we are greeted by a large living room with a sumptuous fireplace and silent views over the street. To the right of the living area, a small corridor leads the visitor towards the kitchen, with its two windows overlooking the lake and the adjacent hills, from which one can contemplate fiery sunsets while sipping a glass of wine and cook using the many delicacies that the renowned region dell'Umbria offers to those who want to have a home in one of the most evocative villages in Italy, where the stone houses revive atmospheres steeped in history and architectural charm.

A second hall leads us to the three comfortable bedrooms, while to the left of this room there is a bathroom with tub, but it is possible to create a second bathroom without changing the current floor plan of the apartment. All the rooms enjoy panoramic views of the lake, the vegetation and the town with its ancient buildings.