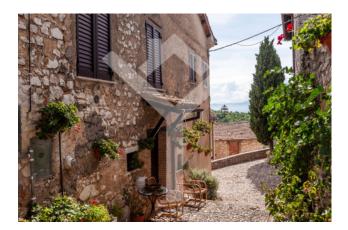

## 180 square meters | : 1 | : 3 | : 8

Labro - Suggestive renovated property with refined materials and breathtaking views.

Located in a noble palace, this apartment of rare charm, located on one level, boasts fine finishes, coffered ceilings and a rational subdivision of the interior spaces, designed with skill and furnished with fine furniture. Once we enter the apartment, the only one on the floor, we are greeted by a large living room with a sumptuous fireplace and silent views over the street. To the right of the living area, a small corridor leads the visitor towards the kitchen, with its two windows overlooking the lake and the adjacent hills, from which one can contemplate fiery sunsets while sipping a glass of wine and cook using the many delicacies that the renowned region dell'Umbria offers to those who want to have a home in one of the most evocative villages in Italy, where the stone houses revive atmospheres steeped in history and architectural charm.

A second hall leads us to the three comfortable bedrooms, while to the left of this room there is a bathroom with tub, but it is possible to create a second bathroom without changing the current floor plan of the apartment. All the rooms enjoy panoramic views of the lake, the vegetation and the town with its ancient buildings.