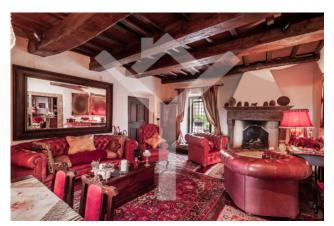

## 180 square meters | : 1 | : 3 | : 8

Labro - Suggestive renovated property with refined materials and breathtaking views.

Located in a noble palace, this apartment of rare charm, located on one level, boasts fine finishes, coffered ceilings and a rational subdivision of the interior spaces, designed with skill and furnished with fine furniture. Once we enter the apartment, the only one on the floor, we are greeted by a large living room with a sumptuous fireplace and silent views over the street. To the right of the living area, a small corridor leads the visitor towards the kitchen, with its two windows overlooking the lake and the adjacent hills, from which one can contemplate fiery sunsets while sipping a glass of wine and cook using the many delicacies that the renowned region dell'Umbria offers to those who want to have a home in one of the most evocative villages in Italy, where the stone houses revive atmospheres steeped in history and architectural charm.