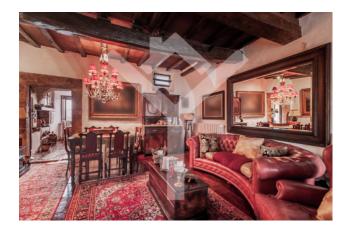

## 180 square meters | : 1 | : 3 | : 8

Labro - Suggestive renovated property with refined materials and breathtaking views.

Located in a noble palace, this apartment of rare charm, located on one level, boasts fine finishes, coffered ceilings and a rational subdivision of the interior spaces, designed with skill and furnished with fine furniture. Once we enter the apartment, the only one on the floor, we are greeted by a large living room with a sumptuous fireplace and silent views over the street. To the right of the living area, a small corridor leads the visitor towards the kitchen, with its two windows overlooking the lake and the adjacent hills, from which one can contemplate fiery sunsets while sipping a glass of wine and cook using the many delicacies that the renowned region dell'Umbria offers to those who want to have a home in one of the most evocative villages in Italy, where the stone houses revive atmospheres steeped in history and architectural charm.

A second hall leads us to the three comfortable bedrooms, while to the left of this room there is a bathroom with tub, but it is possible to create a second bathroom without changing the current floor plan of the apartment. All the rooms enjoy panoramic views of the lake, the vegetation and the town with its ancient buildings.