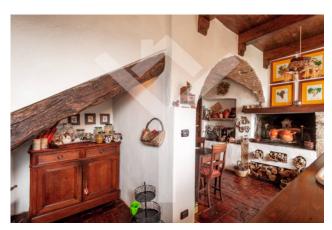

## 180 square meters | : 1 | : 3 | : 8

Labro - Suggestive renovated property with refined materials and breathtaking views.

Located in a noble palace, this apartment of rare charm, located on one level, boasts fine finishes, coffered ceilings and a rational subdivision of the interior spaces, designed with skill and furnished with fine furniture. Once we enter the apartment, the only one on the floor, we are greeted by a large living room with a sumptuous fireplace and silent views over the street. To the right of the living area, a small corridor leads the visitor towards the kitchen, with its two windows overlooking the lake and the adjacent hills, from which one can contemplate fiery sunsets while sipping a glass of wine and cook using the many delicacies that the renowned region dell'Umbria offers to those who want to have a home in one of the most evocative villages in Italy, where the stone houses revive atmospheres steeped in history and architectural charm.

A second hall leads us to the three comfortable bedrooms, while to the left of this room there is a bathroom with tub, but it is possible to create a second bathroom without changing the current floor plan of the apartment. All the rooms enjoy panoramic views of the lake, the vegetation and the town with its ancient buildings.