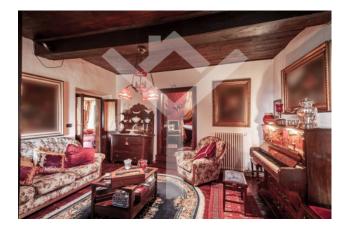

## 180 square meters | : 1 | : 3 | : 8

Labro - Suggestive renovated property with refined materials and breathtaking views.

Located in a noble palace, this apartment of rare charm, located on one level, boasts fine finishes, coffered ceilings and a rational subdivision of the interior spaces, designed with skill and furnished with fine furniture. Once we enter the apartment, the only one on the floor, we are greeted by a large living room with a sumptuous fireplace and silent views over the street. To the right of the living area, a small corridor leads the visitor towards the kitchen, with its two windows overlooking the lake and the adjacent hills, from which one can contemplate fiery sunsets while sipping a glass of wine and cook using the many delicacies that the renowned region dell'Umbria offers to those who want to have a home in one of the most evocative villages in Italy, where the stone houses revive atmospheres steeped in history and architectural charm.