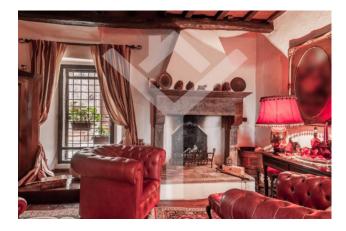

## 180 square meters | : 1 | : 3 | : 8

Labro - Suggestive renovated property with refined materials and breathtaking views.

Located in a noble palace, this apartment of rare charm, located on one level, boasts fine finishes, coffered ceilings and a rational subdivision of the interior spaces, designed with skill and furnished with fine furniture. Once we enter the apartment, the only one on the floor, we are greeted by a large living room with a sumptuous fireplace and silent views over the street. To the right of the living area, a small corridor leads the visitor towards the kitchen, with its two windows overlooking the lake and the adjacent hills, from which one can contemplate fiery sunsets while sipping a glass of wine and cook using the many delicacies that the renowned region dell'Umbria offers to those who want to have a home in one of the most evocative villages in Italy, where the stone houses revive atmospheres steeped in history and architectural charm.