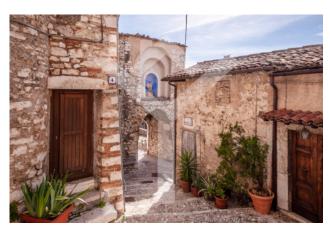

## 180 square meters | : 1 | : 3 | : 8

Labro - Suggestive renovated property with refined materials and breathtaking views.

Located in a noble palace, this apartment of rare charm, located on one level, boasts fine finishes, coffered ceilings and a rational subdivision of the interior spaces, designed with skill and furnished with fine furniture. Once we enter the apartment, the only one on the floor, we are greeted by a large living room with a sumptuous fireplace and silent views over the street. To the right of the living area, a small corridor leads the visitor towards the kitchen, with its two windows overlooking the lake and the adjacent hills, from which one can contemplate fiery sunsets while sipping a glass of wine and cook using the many delicacies that the renowned region dell'Umbria offers to those who want to have a home in one of the most evocative villages in Italy, where the stone houses revive atmospheres steeped in history and architectural charm.

A second hall leads us to the three comfortable bedrooms, while to the left of this room there is a bathroom with tub, but it is possible to create a second bathroom without changing the current floor plan of the apartment. All the rooms enjoy panoramic views of the lake, the vegetation and the town with its ancient buildings.

The property is completed by a woodshed and a laundry room. Terracotta floors, wooden window frames, railings.

A unique property of its kind, suitable for foreigners, or for those who love to live in the hills, a short distance from Rome, a few minutes from the Terminillo mountain, the spas, the enchanting Piediluco lake with its many establishments seaside resorts and renowned restaurants where you can taste zero km products.