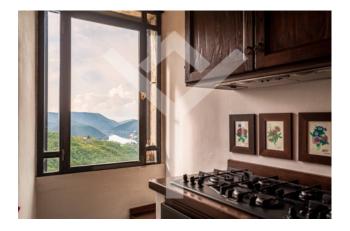

## 180 square meters | : 1 | : 3 | : 8

Labro - Suggestive renovated property with refined materials and breathtaking views.

Located in a noble palace, this apartment of rare charm, located on one level, boasts fine finishes, coffered ceilings and a rational subdivision of the interior spaces, designed with skill and furnished with fine furniture. Once we enter the apartment, the only one on the floor, we are greeted by a large living room with a sumptuous fireplace and silent views over the street. To the right of the living area, a small corridor leads the visitor towards the kitchen, with its two windows overlooking the lake and the adjacent hills, from which one can contemplate fiery sunsets while sipping a glass of wine and cook using the many delicacies that the renowned region dell'Umbria offers to those who want to have a home in one of the most evocative villages in Italy, where the stone houses revive atmospheres steeped in history and architectural charm.