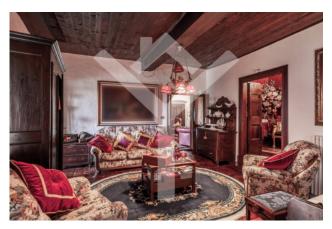

## 180 square meters | : 1 | : 3 | : 8

Labro - Suggestive renovated property with refined materials and breathtaking views.

Located in a noble palace, this apartment of rare charm, located on one level, boasts fine finishes, coffered ceilings and a rational subdivision of the interior spaces, designed with skill and furnished with fine furniture. Once we enter the apartment, the only one on the floor, we are greeted by a large living room with a sumptuous fireplace and silent views over the street. To the right of the living area, a small corridor leads the visitor towards the kitchen, with its two windows overlooking the lake and the adjacent hills, from which one can contemplate fiery sunsets while sipping a glass of wine and cook using the many delicacies that the renowned region dell'Umbria offers to those who want to have a home in one of the most evocative villages in Italy, where the stone houses revive atmospheres steeped in history and architectural charm.

A second hall leads us to the three comfortable bedrooms, while to the left of this room there is a bathroom with tub, but it is possible to create a second bathroom without changing the current floor plan of the apartment. All the rooms enjoy panoramic views of the lake, the vegetation and the town with its ancient buildings.