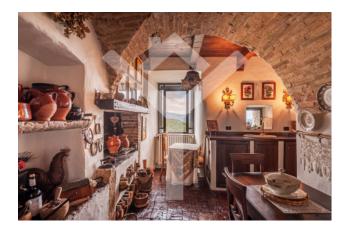

## 180 square meters | : 1 | : 3 | : 8

Labro - Suggestive renovated property with refined materials and breathtaking views.

Located in a noble palace, this apartment of rare charm, located on one level, boasts fine finishes, coffered ceilings and a rational subdivision of the interior spaces, designed with skill and furnished with fine furniture. Once we enter the apartment, the only one on the floor, we are greeted by a large living room with a sumptuous fireplace and silent views over the street. To the right of the living area, a small corridor leads the visitor towards the kitchen, with its two windows overlooking the lake and the adjacent hills, from which one can contemplate fiery sunsets while sipping a glass of wine and cook using the many delicacies that the renowned region dell'Umbria offers to those who want to have a home in one of the most evocative villages in Italy, where the stone houses revive atmospheres steeped in history and architectural charm.