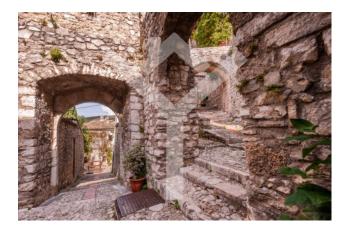

## 180 square meters | : 1 | : 3 | : 8

Labro - Suggestive renovated property with refined materials and breathtaking views.

Located in a noble palace, this apartment of rare charm, located on one level, boasts fine finishes, coffered ceilings and a rational subdivision of the interior spaces, designed with skill and furnished with fine furniture. Once we enter the apartment, the only one on the floor, we are greeted by a large living room with a sumptuous fireplace and silent views over the street. To the right of the living area, a small corridor leads the visitor towards the kitchen, with its two windows overlooking the lake and the adjacent hills, from which one can contemplate fiery sunsets while sipping a glass of wine and cook using the many delicacies that the renowned region dell'Umbria offers to those who want to have a home in one of the most evocative villages in Italy, where the stone houses revive atmospheres steeped in history and architectural charm.

The property is completed by a woodshed and a laundry room. Terracotta floors, wooden window frames, railings.

A unique property of its kind, suitable for foreigners, or for those who love to live in the hills, a short distance from Rome, a few minutes from the Terminillo mountain, the spas, the enchanting Piediluco lake with its many establishments seaside resorts and renowned restaurants where you can taste zero km products.