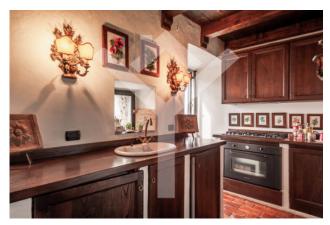

## 180 square meters | : 1 | : 3 | : 8

Labro - Suggestive renovated property with refined materials and breathtaking views.

Located in a noble palace, this apartment of rare charm, located on one level, boasts fine finishes, coffered ceilings and a rational subdivision of the interior spaces, designed with skill and furnished with fine furniture. Once we enter the apartment, the only one on the floor, we are greeted by a large living room with a sumptuous fireplace and silent views over the street. To the right of the living area, a small corridor leads the visitor towards the kitchen, with its two windows overlooking the lake and the adjacent hills, from which one can contemplate fiery sunsets while sipping a glass of wine and cook using the many delicacies that the renowned region dell'Umbria offers to those who want to have a home in one of the most evocative villages in Italy, where the stone houses revive atmospheres steeped in history and architectural charm.