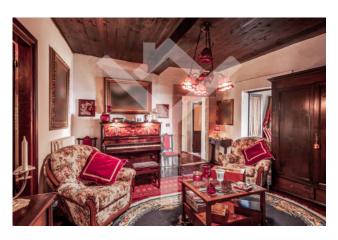

## 180 square meters | : 1 | : 3 | : 8

Labro - Suggestive renovated property with refined materials and breathtaking views.

Located in a noble palace, this apartment of rare charm, located on one level, boasts fine finishes, coffered ceilings and a rational subdivision of the interior spaces, designed with skill and furnished with fine furniture. Once we enter the apartment, the only one on the floor, we are greeted by a large living room with a sumptuous fireplace and silent views over the street. To the right of the living area, a small corridor leads the visitor towards the kitchen, with its two windows overlooking the lake and the adjacent hills, from which one can contemplate fiery sunsets while sipping a glass of wine and cook using the many delicacies that the renowned region dell'Umbria offers to those who want to have a home in one of the most evocative villages in Italy, where the stone houses revive atmospheres steeped in history and architectural charm.

A second hall leads us to the three comfortable bedrooms, while to the left of this room there is a bathroom with tub, but it is possible to create a second bathroom without changing the current floor plan of the apartment. All the rooms enjoy panoramic views of the lake, the vegetation and the town with its ancient buildings.