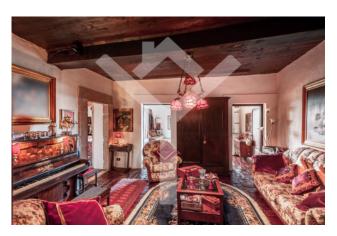

## 180 square meters | : 1 | : 3 | : 8

Labro - Suggestive renovated property with refined materials and breathtaking views.

Located in a noble palace, this apartment of rare charm, located on one level, boasts fine finishes, coffered ceilings and a rational subdivision of the interior spaces, designed with skill and furnished with fine furniture. Once we enter the apartment, the only one on the floor, we are greeted by a large living room with a sumptuous fireplace and silent views over the street. To the right of the living area, a small corridor leads the visitor towards the kitchen, with its two windows overlooking the lake and the adjacent hills, from which one can contemplate fiery sunsets while sipping a glass of wine and cook using the many delicacies that the renowned region dell'Umbria offers to those who want to have a home in one of the most evocative villages in Italy, where the stone houses revive atmospheres steeped in history and architectural charm.