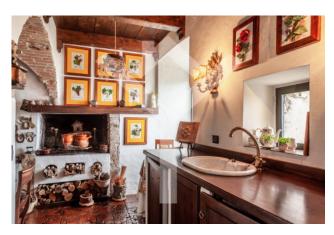

## 180 square meters | : 1 | : 3 | : 8

Labro - Suggestive renovated property with refined materials and breathtaking views.

Located in a noble palace, this apartment of rare charm, located on one level, boasts fine finishes, coffered ceilings and a rational subdivision of the interior spaces, designed with skill and furnished with fine furniture. Once we enter the apartment, the only one on the floor, we are greeted by a large living room with a sumptuous fireplace and silent views over the street. To the right of the living area, a small corridor leads the visitor towards the kitchen, with its two windows overlooking the lake and the adjacent hills, from which one can contemplate fiery sunsets while sipping a glass of wine and cook using the many delicacies that the renowned region dell'Umbria offers to those who want to have a home in one of the most evocative villages in Italy, where the stone houses revive atmospheres steeped in history and architectural charm.