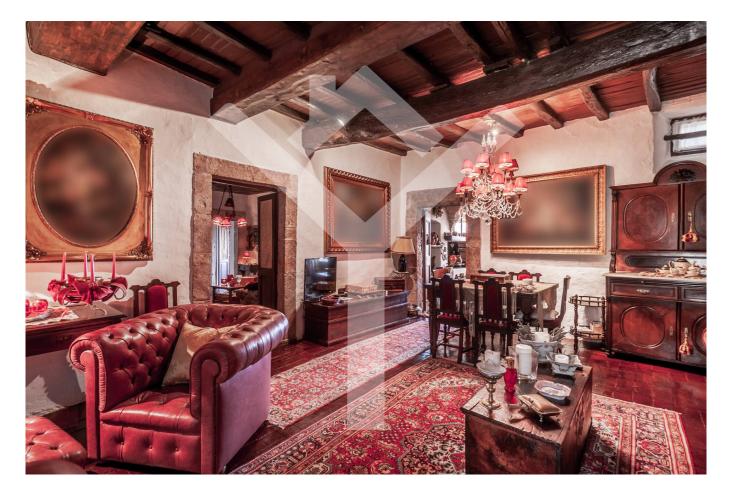

## 180 square meters | : 1 | : 3 | : 8

Labro - Suggestive renovated property with refined materials and breathtaking views.

Located in a noble palace, this apartment of rare charm, located on one level, boasts fine finishes, coffered ceilings and a rational subdivision of the interior spaces, designed with skill and furnished with fine furniture. Once we enter the apartment, the only one on the floor, we are greeted by a large living room with a sumptuous fireplace and silent views over the street. To the right of the living area, a small corridor leads the visitor towards the kitchen, with its two windows overlooking the lake and the adjacent hills, from which one can contemplate fiery sunsets while sipping a glass of wine and cook using the many delicacies that the renowned region dell'Umbria offers to those who want to have a home in one of the most evocative villages in Italy, where the stone houses revive atmospheres steeped in history and architectural charm.

A second hall leads us to the three comfortable bedrooms, while to the left of this room there is a bathroom with tub, but it is possible to create a second bathroom without changing the current floor plan of the apartment. All the rooms enjoy panoramic views of the lake, the vegetation and the town with its ancient buildings.