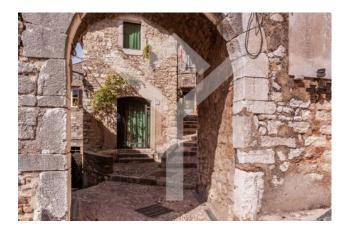

## 180 square meters | : 1 | : 3 | : 8

Labro - Suggestive renovated property with refined materials and breathtaking views.

Located in a noble palace, this apartment of rare charm, located on one level, boasts fine finishes, coffered ceilings and a rational subdivision of the interior spaces, designed with skill and furnished with fine furniture. Once we enter the apartment, the only one on the floor, we are greeted by a large living room with a sumptuous fireplace and silent views over the street. To the right of the living area, a small corridor leads the visitor towards the kitchen, with its two windows overlooking the lake and the adjacent hills, from which one can contemplate fiery sunsets while sipping a glass of wine and cook using the many delicacies that the renowned region dell'Umbria offers to those who want to have a home in one of the most evocative villages in Italy, where the stone houses revive atmospheres steeped in history and architectural charm.

A second hall leads us to the three comfortable bedrooms, while to the left of this room there is a bathroom with tub, but it is possible to create a second bathroom without changing the current floor plan of the apartment. All the rooms enjoy panoramic views of the lake, the vegetation and the town with its ancient buildings.

The property is completed by a woodshed and a laundry room. Terracotta floors, wooden window frames, railings.

A unique property of its kind, suitable for foreigners, or for those who love to live in the hills, a short distance from Rome, a few minutes from the Terminillo mountain, the spas, the enchanting Piediluco lake with its many establishments seaside resorts and renowned restaurants where you can taste zero km products.