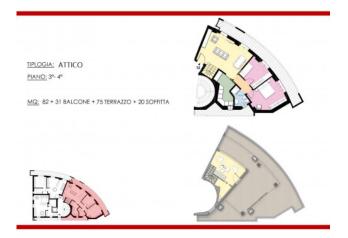

# 120 square meters | : 1 | : 3 | : 5

Parioli, splendid penthouse and penthouse with terrace.

In the Parioli area, in an elegant recently renovated building, a splendid penthouse and super-attic. The 120 sq m property consists of an entrance hall, large living room with dining area, kitchen, hallway, a bathroom, a double bedroom and a single bedroom. All the rooms have direct access to the two 31 sqm balconies that serve all the main rooms on the first level. An internal staircase leads to a room on the upper floor with a beautiful panoramic terrace of 75 square meters. The apartment enjoys a particular brightness, ideal for those who prefer to live in an elegant and reserved context but at the same time served by the numerous socio-cultural attractions of the area. The building in excellent maintenance conditions, located in a strategic position not far from the private university Luiss, a few steps from one of the largest parks in the capital Villa Ada and adjacent to one of the most important sports centers in Rome, is a valid solution. to the chaos of the city, making use of the proximity of the important road infrastructures that allow a quick connection both towards the center and towards the motorway junctions.

| > frazione <: Parioli            | > Prezzo_Richiesto <: € 810.000 |
|----------------------------------|---------------------------------|
| > Totale_mq <: 120 square meters | > camere <: 3                   |
| > bagni <: 1                     | > <b>Locali &lt;</b> : 5        |
| : 2020                           | : € 110                         |
| : Yes                            |                                 |

#### **Features**

| Terrace: 75 m <sup>2</sup> | Tv Antenna: Condominium | Parquet |
|----------------------------|-------------------------|---------|
| Telephone System           | Wiring: Up to standart  | Shower  |