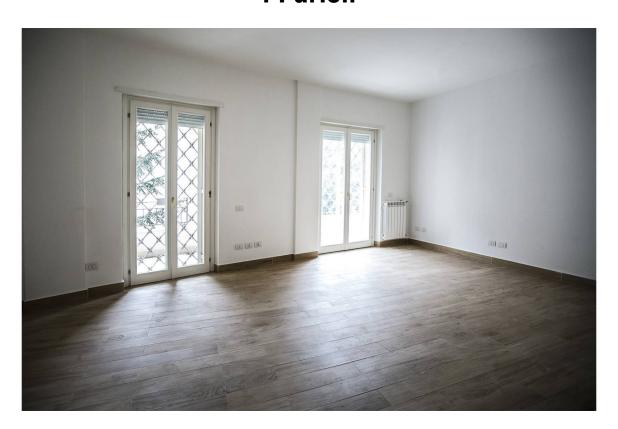

# 120 square meters | : 1 | : 3 | : 5

Parioli, splendid penthouse and penthouse with terrace.

In the Parioli area, in an elegant recently renovated building, a splendid penthouse and super-attic. The 120 sq m property consists of an entrance hall, large living room with dining area, kitchen, hallway, a bathroom, a double bedroom and a single bedroom. All the rooms have direct access to the two 31 sqm balconies that serve all the main rooms on the first level. An internal staircase leads to a room on the upper floor with a beautiful panoramic terrace of 75 square meters. The apartment enjoys a particular brightness, ideal for those who prefer to live in an elegant and reserved context but at the same time served by the numerous socio-cultural attractions of the area. The building in excellent maintenance conditions, located in a strategic position not far from the private university Luiss, a few steps from one of the largest parks in the capital Villa Ada and adjacent to one of the most important sports centers in Rome, is a valid solution. to the chaos of the city, making use of the proximity of the important road infrastructures that allow a quick connection both towards the center and towards the motorway junctions.