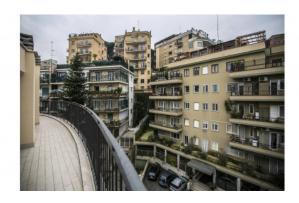

# 120 square meters | : 1 | : 3 | : 5

Parioli, splendid penthouse and penthouse with terrace.

In the Parioli area, in an elegant recently renovated building, a splendid penthouse and super-attic. The 120 sq m property consists of an entrance hall, large living room with dining area, kitchen, hallway, a bathroom, a double bedroom and a single bedroom. All the rooms have direct access to the two 31 sqm balconies that serve all the main rooms on the first level. An internal staircase leads to a room on the upper floor with a beautiful panoramic terrace of 75 square meters. The apartment enjoys a particular brightness, ideal for those who prefer to live in an elegant and reserved context but at the same time served by the numerous socio-cultural attractions of the area. The building in excellent maintenance conditions, located in a strategic position not far from the private university Luiss, a few steps from one of the largest parks in the capital Villa Ada and adjacent to one of the most important sports centers in Rome, is a valid solution. to the chaos of the city, making use of the proximity of the important road infrastructures that allow a quick connection both towards the center and towards the motorway junctions.