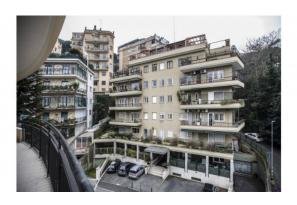

# 120 square meters | : 1 | : 3 | : 5

Parioli, splendid penthouse and penthouse with terrace.

In the Parioli area, in an elegant recently renovated building, a splendid penthouse and super-attic. The 120 sq m property consists of an entrance hall, large living room with dining area, kitchen, hallway, a bathroom, a double bedroom and a single bedroom. All the rooms have direct access to the two 31 sqm balconies that serve all the main rooms on the first level. An internal staircase leads to a room on the upper floor with a beautiful panoramic terrace of 75 square meters. The apartment enjoys a particular brightness, ideal for those who prefer to live in an elegant and reserved context but at the same time served by the numerous socio-cultural attractions of the area. The building in excellent maintenance conditions, located in a strategic position not far from the private university Luiss, a few steps from one of the largest parks in the capital Villa Ada and adjacent to one of the most important sports centers in Rome, is a valid solution. to the chaos of the city, making use of the proximity of the important road infrastructures that allow a quick connection both towards the center and towards the motorway junctions.