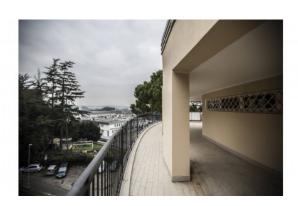

# 120 square meters | : 1 | : 3 | : 5

Parioli, splendid penthouse and penthouse with terrace.

In the Parioli area, in an elegant recently renovated building, a splendid penthouse and super-attic. The 120 sq m property consists of an entrance hall, large living room with dining area, kitchen, hallway, a bathroom, a double bedroom and a single bedroom. All the rooms have direct access to the two 31 sqm balconies that serve all the main rooms on the first level. An internal staircase leads to a room on the upper floor with a beautiful panoramic terrace of 75 square meters. The apartment enjoys a particular brightness, ideal for those who prefer to live in an elegant and reserved context but at the same time served by the numerous socio-cultural attractions of the area. The building in excellent maintenance conditions, located in a strategic position not far from the private university Luiss, a few steps from one of the largest parks in the capital Villa Ada and adjacent to one of the most important sports centers in Rome, is a valid solution. to the chaos of the city, making use of the proximity of the important road infrastructures that allow a quick connection both towards the center and towards the motorway junctions.