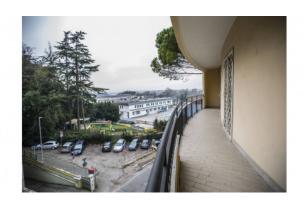

# 120 square meters | : 1 | : 3 | : 5

Parioli, splendid penthouse and penthouse with terrace.

In the Parioli area, in an elegant recently renovated building, a splendid penthouse and super-attic. The 120 sq m property consists of an entrance hall, large living room with dining area, kitchen, hallway, a bathroom, a double bedroom and a single bedroom. All the rooms have direct access to the two 31 sqm balconies that serve all the main rooms on the first level. An internal staircase leads to a room on the upper floor with a beautiful panoramic terrace of 75 square meters. The apartment enjoys a particular brightness, ideal for those who prefer to live in an elegant and reserved context but at the same time served by the numerous socio-cultural attractions of the area. The building in excellent maintenance conditions, located in a strategic position not far from the private university Luiss, a few steps from one of the largest parks in the capital Villa Ada and adjacent to one of the most important sports centers in Rome, is a valid solution. to the chaos of the city, making use of the proximity of the important road infrastructures that allow a quick connection both towards the center and towards the motorway junctions.

#### **Features**

| Terrace: 75 m <sup>2</sup> | Tv Antenna: Condominium | Parquet |
|----------------------------|-------------------------|---------|
| Telephone System           | Wiring: Up to standart  | Shower  |