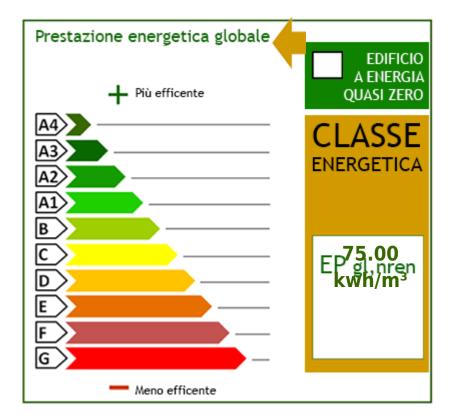

| > frazione <: Parioli            | > Prezzo_Richiesto <: € 810.000 |
|----------------------------------|---------------------------------|
| > Totale_mq <: 120 square meters | > camere <: 3                   |
| > bagni <: 1                     | > <b>Locali &lt;</b> : 5        |
| : 2020                           | : € 110                         |
| : Yes                            |                                 |