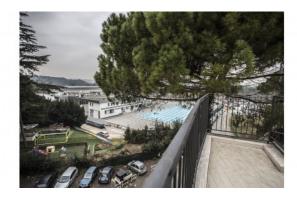

# 120 square meters | : 1 | : 3 | : 5

Parioli, splendid penthouse and penthouse with terrace.

In the Parioli area, in an elegant recently renovated building, a splendid penthouse and super-attic. The 120 sq m property consists of an entrance hall, large living room with dining area, kitchen, hallway, a bathroom, a double bedroom and a single bedroom. All the rooms have direct access to the two 31 sqm balconies that serve all the main rooms on the first level. An internal staircase leads to a room on the upper floor with a beautiful panoramic terrace of 75 square meters. The apartment enjoys a particular brightness, ideal for those who prefer to live in an elegant and reserved context but at the same time served by the numerous socio-cultural attractions of the area. The building in excellent maintenance conditions, located in a strategic position not far from the private university Luiss, a few steps from one of the largest parks in the capital Villa Ada and adjacent to one of the most important sports centers in Rome, is a valid solution. to the chaos of the city, making use of the proximity of the important road infrastructures that allow a quick connection both towards the center and towards the motorway junctions.

## **Nearby**

| Gyms              | Spa          | Football Fields    | Fitness Centers  |  |
|-------------------|--------------|--------------------|------------------|--|
| Tennis Courts     | Bike Lanes   | Playgrounds        | Railway Station  |  |
| Public Transport  | Kindergarten | Elementary Schools | Schools          |  |
| High Schools      | Cafe         | Post Offices       | Shopping Centers |  |
| Municipal Offices |              |                    |                  |  |