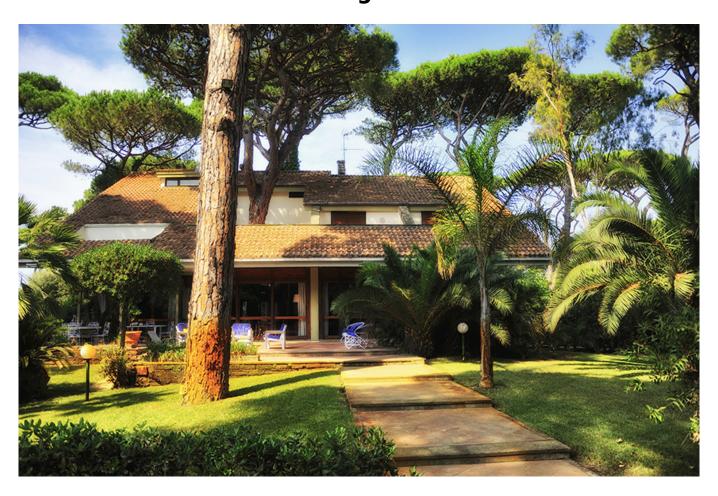

#### 750 square meters | : 7 | : 7 | : 15

Fregene-Located in the central area of the most popular resort of the coastal area, a few steps from the sea, surrounded by a private park of 2000 square meters full of trees, shrubs and flowers, near the shops and the pinewood, attend the wonderful property It is ideal for summer holidays for a large family or group of friends who like to share space and comfort.

Spread over several levels, with 3 pedestrian entrances with driveway, the villa has in mezzanine broad representation with triple living room, dining room, kitchen and breakfast nook.

Numerous Windows that overlook the Park and the private pool, allow you to experience lasting sensations in these environments of an uninterrupted contact with nature, while the trunk suggestive of an ancient pine tree, as well as the chimney, offers Majesty to the living.