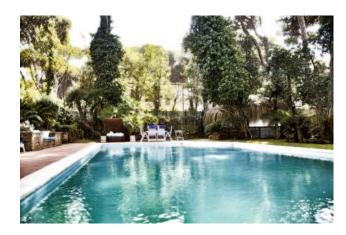

Spread over several levels, with 3 pedestrian entrances with driveway, the villa has in mezzanine broad representation with triple living room, dining room, kitchen and breakfast nook.

Numerous Windows that overlook the Park and the private pool, allow you to experience lasting sensations in these environments of an uninterrupted contact with nature, while the trunk suggestive of an ancient pine tree, as well as the chimney, offers Majesty to the living.

Complete the floor night 5 terraces and a perimeter balcony from where you can admire the adjacent landscape.

In the Park, a beautiful pool, well separated from the garden, represents an added value and color of blue on Green Garden, while an annex exotic, composed of a bedroom, a kitchen and service, is located in the most sheltered corner of This pool, In the outer side of the Park, you'll find the tennis court as well as a small vegetable garden well maintained.