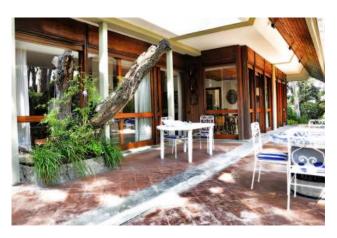

Always on the mezzanine, located in the left wing, as soon as you enter, we also find a first bedroom with its service and a guest bathroom, while in the side halls/living room, a comfortable patio, beautifully decorated dining out during the evenings summer.