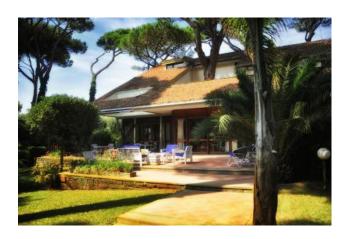

#### 750 square meters | : 7 | : 7 | : 15

Fregene-Located in the central area of the most popular resort of the coastal area, a few steps from the sea, surrounded by a private park of 2000 square meters full of trees, shrubs and flowers, near the shops and the pinewood, attend the wonderful property It is ideal for summer holidays for a large family or group of friends who like to share space and comfort.

Spread over several levels, with 3 pedestrian entrances with driveway, the villa has in mezzanine broad representation with triple living room, dining room, kitchen and breakfast nook.

Numerous Windows that overlook the Park and the private pool, allow you to experience lasting sensations in these environments of an uninterrupted contact with nature, while the trunk suggestive of an ancient pine tree, as well as the chimney, offers Majesty to the living.