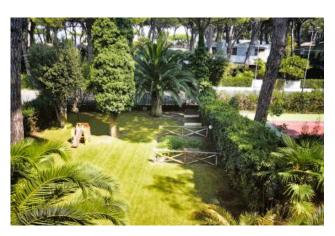

#### 750 square meters | : 7 | : 7 | : 15

Fregene-Located in the central area of the most popular resort of the coastal area, a few steps from the sea, surrounded by a private park of 2000 square meters full of trees, shrubs and flowers, near the shops and the pinewood, attend the wonderful property It is ideal for summer holidays for a large family or group of friends who like to share space and comfort.

Complete the floor night 5 terraces and a perimeter balcony from where you can admire the adjacent landscape.

In the Park, a beautiful pool, well separated from the garden, represents an added value and color of blue on Green Garden, while an annex exotic, composed of a bedroom, a kitchen and service, is located in the most sheltered corner of This pool, In the outer side of the Park, you'll find the tennis court as well as a small vegetable garden well maintained.