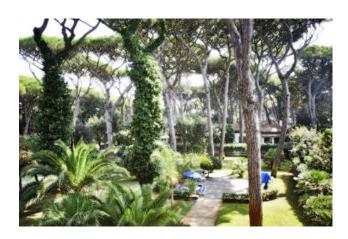

#### 750 square meters | : 7 | : 7 | : 15

Fregene-Located in the central area of the most popular resort of the coastal area, a few steps from the sea, surrounded by a private park of 2000 square meters full of trees, shrubs and flowers, near the shops and the pinewood, attend the wonderful property It is ideal for summer holidays for a large family or group of friends who like to share space and comfort.

Spread over several levels, with 3 pedestrian entrances with driveway, the villa has in mezzanine broad representation with triple living room, dining room, kitchen and breakfast nook.

Numerous Windows that overlook the Park and the private pool, allow you to experience lasting sensations in these environments of an uninterrupted contact with nature, while the trunk suggestive of an ancient pine tree, as well as the chimney, offers Majesty to the living.

Complete the floor night 5 terraces and a perimeter balcony from where you can admire the adjacent landscape.

In the Park, a beautiful pool, well separated from the garden, represents an added value and color of blue on Green Garden, while an annex exotic, composed of a bedroom, a kitchen and service, is located in the most sheltered corner of This pool, In the outer side of the Park, you'll find the tennis court as well as a small vegetable garden well maintained.