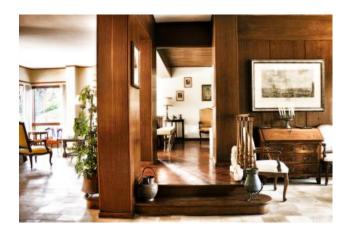

Spread over several levels, with 3 pedestrian entrances with driveway, the villa has in mezzanine broad representation with triple living room, dining room, kitchen and breakfast nook.

Numerous Windows that overlook the Park and the private pool, allow you to experience lasting sensations in these environments of an uninterrupted contact with nature, while the trunk suggestive of an ancient pine tree, as well as the chimney, offers Majesty to the living.

Always on the mezzanine, located in the left wing, as soon as you enter, we also find a first bedroom with its service and a guest bathroom, while in the side halls/living room, a comfortable patio, beautifully decorated dining out during the evenings summer.