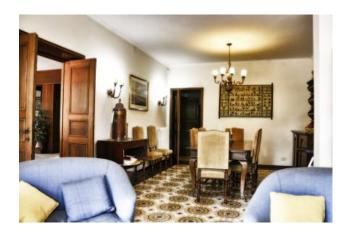

Spread over several levels, with 3 pedestrian entrances with driveway, the villa has in mezzanine broad representation with triple living room, dining room, kitchen and breakfast nook.

Numerous Windows that overlook the Park and the private pool, allow you to experience lasting sensations in these environments of an uninterrupted contact with nature, while the trunk suggestive of an ancient pine tree, as well as the chimney, offers Majesty to the living.

Always on the mezzanine, located in the left wing, as soon as you enter, we also find a first bedroom with its service and a guest bathroom, while in the side halls/living room, a comfortable patio, beautifully decorated dining out during the evenings summer.