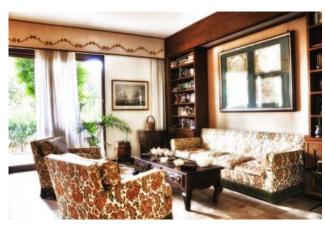

Always on the mezzanine, located in the left wing, as soon as you enter, we also find a first bedroom with its service and a guest bathroom, while in the side halls/living room, a comfortable patio, beautifully decorated dining out during the evenings summer.