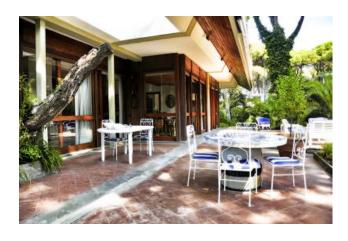

Always on the mezzanine, located in the left wing, as soon as you enter, we also find a first bedroom with its service and a guest bathroom, while in the side halls/living room, a comfortable patio, beautifully decorated dining out during the evenings summer.