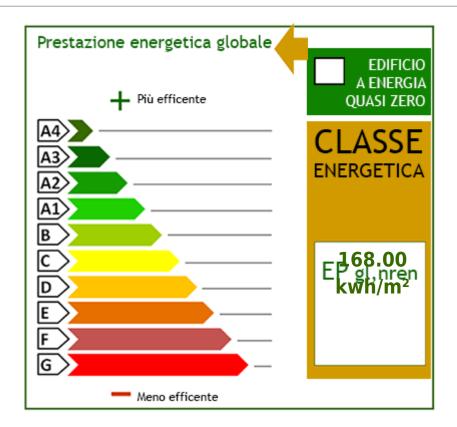

## **Property details**

| > Codice <: FregeneVilla                    | > Motivazione <: Rent         |  |
|---------------------------------------------|-------------------------------|--|
| > Tipologia <: Villa                        | <b>Region</b> : Lazio         |  |
| > <b>Provincia &lt;</b> : Roma              | > Comune <: Fiumicino         |  |
| > frazione <: Fregene                       | > Prezzo_Richiesto <: € 9.000 |  |
| > <b>Totale_mq &lt;</b> : 750 square meters | > camere <: 7                 |  |
| > bagni <: 7                                | > Locali <: 15                |  |
| : 2                                         | : 1970                        |  |
| : Yes                                       | : 500 meters                  |  |