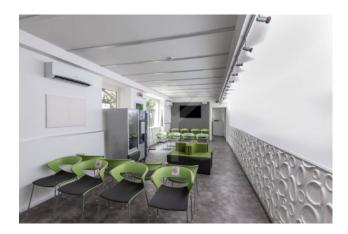

## 450 square meters | : 4 | : 14

Office Category A / 10 with private garden and independent entrance, a few steps from Piazza Bologna and in front of Villa Torlonia we offer for sale an office of approx. 350 for a total of 8 rooms a large waiting room and 4 services complete the property a private garden of approx. 300 with tall trees, therefore surrounded by the private greenery and greenery of Villa Torlonia surrounded by silence, the garden is also suitable for parking for 2/3 cars. The office is currently rented to a prestigious Outpatient Clinic for € 7,300.00 / month. The property is completely renovated and with systems up to standard. The area where the property is located, as well as being close to the historic center of Rome, is equipped with countless services such as the Metro, the Central Post Office, numerous and important banks, several Embassies, the headquarters of ANCE (national association of builders) reside there. edili), the headquarters of the Autostrade "Atlantia" company, the Orders of Doctors and Pharmacists, the prestigious Villa Margherita Clinic, the largest hospital in Rome "Policlinico Umberto I", the state University "la Sapienza" and the private Luiss University and on foot or with a Metro stop you can access Tiburtina Station from where high-speed trains and the train / metro to Fiumicino Airport leave