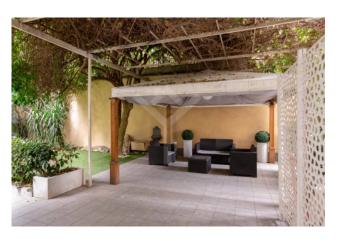

## 450 square meters | : 4 | : 14

Office Category A / 10 with private garden and independent entrance, a few steps from Piazza Bologna and in front of Villa Torlonia we offer for sale an office of approx. 350 for a total of 8 rooms a large waiting room and 4 services complete the property a private garden of approx. 300 with tall trees, therefore surrounded by the private greenery and greenery of Villa Torlonia surrounded by silence, the garden is also suitable for parking for 2/3 cars. The office is currently rented to a prestigious Outpatient Clinic for € 7,300.00 / month. The property is completely renovated and with systems up to standard. The area where the property is located, as well as being close to the historic center of Rome, is equipped with countless services such as the Metro, the Central Post Office, numerous and important banks, several Embassies, the headquarters of ANCE (national association of builders) reside there. edili), the headquarters of the Autostrade "Atlantia" company, the Orders of Doctors and Pharmacists, the prestigious Villa Margherita Clinic, the largest hospital in Rome "Policlinico Umberto I", the state University "la Sapienza" and the private Luiss University and on foot or with a Metro stop you can access Tiburtina Station from where high-speed trains and the train / metro to Fiumicino Airport leave