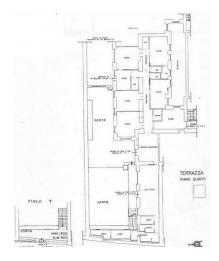

## 450 square meters | : 4 | : 14

Office Category A / 10 with private garden and independent entrance, a few steps from Piazza Bologna and in front of Villa Torlonia we offer for sale an office of approx. 350 for a total of 8 rooms a large waiting room and 4 services complete the property a private garden of approx. 300 with tall trees, therefore surrounded by the private greenery and greenery of Villa Torlonia surrounded by silence, the garden is also suitable for parking for 2/3 cars. The office is currently rented to a prestigious Outpatient Clinic for € 7,300.00 / month. The property is completely renovated and with systems up to standard. The area where the property is located, as well as being close to the historic center of Rome, is equipped with countless services such as the Metro, the Central Post Office, numerous and important banks, several Embassies, the headquarters of ANCE (national association of builders) reside there. edili), the headquarters of the Autostrade "Atlantia" company, the Orders of Doctors and Pharmacists, the prestigious Villa Margherita Clinic, the largest hospital in Rome "Policlinico Umberto I", the state University "la Sapienza" and the private Luiss University and on foot or with a Metro stop you can access Tiburtina Station from where high-speed trains and the train / metro to Fiumicino Airport leave

| > frazione <: Bologna            | > Prezzo_Richiesto <: € 2.700.000 |
|----------------------------------|-----------------------------------|
| > Totale_mq <: 450 square meters | > bagni <: 4                      |
| > Locali <: 14                   | Exterior sqm: 300 square meters   |