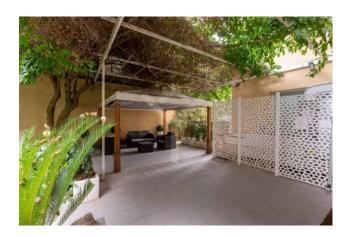

## 450 square meters | : 4 | : 14

Office Category A / 10 with private garden and independent entrance, a few steps from Piazza Bologna and in front of Villa Torlonia we offer for sale an office of approx. 350 for a total of 8 rooms a large waiting room and 4 services complete the property a private garden of approx. 300 with tall trees, therefore surrounded by the private greenery and greenery of Villa Torlonia surrounded by silence, the garden is also suitable for parking for 2/3 cars. The office is currently rented to a prestigious Outpatient Clinic for € 7,300.00 / month. The property is completely renovated and with systems up to standard. The area where the property is located, as well as being close to the historic center of Rome, is equipped with countless services such as the Metro, the Central Post Office, numerous and important banks, several Embassies, the headquarters of ANCE (national association of builders) reside there. edili), the headquarters of the Autostrade "Atlantia" company, the Orders of Doctors and Pharmacists, the prestigious Villa Margherita Clinic, the largest hospital in Rome "Policlinico Umberto I", the state University "la Sapienza" and the private Luiss University and on foot or with a Metro stop you can access Tiburtina Station from where high-speed trains and the train / metro to Fiumicino Airport leave