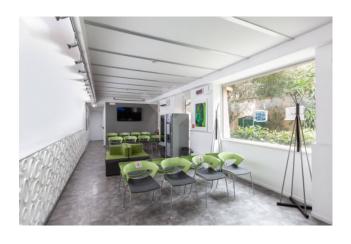

## 450 square meters | : 4 | : 14

Office Category A / 10 with private garden and independent entrance, a few steps from Piazza Bologna and in front of Villa Torlonia we offer for sale an office of approx. 350 for a total of 8 rooms a large waiting room and 4 services complete the property a private garden of approx. 300 with tall trees, therefore surrounded by the private greenery and greenery of Villa Torlonia surrounded by silence, the garden is also suitable for parking for 2/3 cars. The office is currently rented to a prestigious Outpatient Clinic for € 7,300.00 / month. The property is completely renovated and with systems up to standard. The area where the property is located, as well as being close to the historic center of Rome, is equipped with countless services such as the Metro, the Central Post Office, numerous and important banks, several Embassies, the headquarters of ANCE (national association of builders) reside there. edili), the headquarters of the Autostrade "Atlantia" company, the Orders of Doctors and Pharmacists, the prestigious Villa Margherita Clinic, the largest hospital in Rome "Policlinico Umberto I", the state University "la Sapienza" and the private Luiss University and on foot or with a Metro stop you can access Tiburtina Station from where high-speed trains and the train / metro to Fiumicino Airport leave