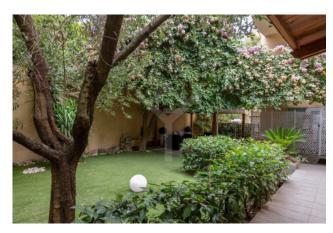

## 450 square meters | : 4 | : 14

Office Category A / 10 with private garden and independent entrance, a few steps from Piazza Bologna and in front of Villa Torlonia we offer for sale an office of approx. 350 for a total of 8 rooms a large waiting room and 4 services complete the property a private garden of approx. 300 with tall trees, therefore surrounded by the private greenery and greenery of Villa Torlonia surrounded by silence, the garden is also suitable for parking for 2/3 cars. The office is currently rented to a prestigious Outpatient Clinic for € 7,300.00 / month. The property is completely renovated and with systems up to standard. The area where the property is located, as well as being close to the historic center of Rome, is equipped with countless services such as the Metro, the Central Post Office, numerous and important banks, several Embassies, the headquarters of ANCE (national association of builders) reside there. edili), the headquarters of the Autostrade "Atlantia" company, the Orders of Doctors and Pharmacists, the prestigious Villa Margherita Clinic, the largest hospital in Rome "Policlinico Umberto I", the state University "la Sapienza" and the private Luiss University and on foot or with a Metro stop you can access Tiburtina Station from where high-speed trains and the train / metro to Fiumicino Airport leave