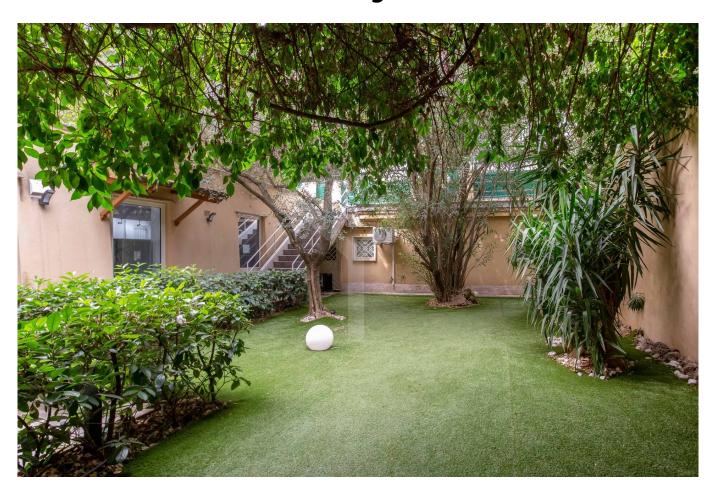

## 450 square meters | : 4 | : 14

Office Category A / 10 with private garden and independent entrance, a few steps from Piazza Bologna and in front of Villa Torlonia we offer for sale an office of approx. 350 for a total of 8 rooms a large waiting room and 4 services complete the property a private garden of approx. 300 with tall trees, therefore surrounded by the private greenery and greenery of Villa Torlonia surrounded by silence, the garden is also suitable for parking for 2/3 cars. The office is currently rented to a prestigious Outpatient Clinic for € 7,300.00 / month. The property is completely renovated and with systems up to standard. The area where the property is located, as well as being close to the historic center of Rome, is equipped with countless services such as the Metro, the Central Post Office, numerous and important banks, several Embassies, the headquarters of ANCE (national association of builders) reside there. edili), the headquarters of the Autostrade "Atlantia" company, the Orders of Doctors and Pharmacists, the prestigious Villa Margherita Clinic, the largest hospital in Rome "Policlinico Umberto I", the state University "la Sapienza" and the private Luiss University and on foot or with a Metro stop you can access Tiburtina Station from where high-speed trains and the train / metro to Fiumicino Airport leave