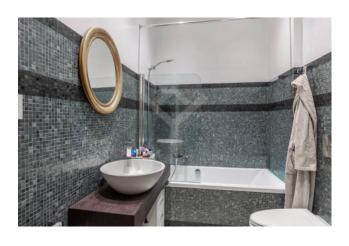

As for the bedrooms, they can be three or four, according to the needs. We find the first master bedroom, on the left, along the corridor furnished with mirrors, vases and refined engravings. The service of this room, featuring a balcony, in shades of brown and gold, is in Bisazza mosaic. The other 3 bedrooms, two of which with stunning views of Castel Sant'Angelo, are furnished with Murrina chandeliers and use a second bathroom with Jacuzzi, in Bisazza mosaic, this time in the shades of gray above the mosaic floor. Venetian. Air conditioning, double glazed windows, built-in wardrobes.