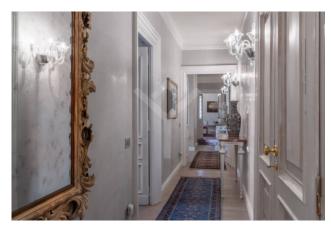

Located in an elegant historic building with concierge service, the property, located on a high floor and of large size, has a double living room and a kitchen. The visitor's eye is struck by the color of the walls, the same as the English historic houses, the teak floors, as well as the indigo blue kitchen, in frosted glass and with magnetic induction hob, installed above the floor. in Venetian mosaic with black and white inserts.

As for the bedrooms, they can be three or four, according to the needs. We find the first master bedroom, on the left, along the corridor furnished with mirrors, vases and refined engravings. The service of this room, featuring a balcony, in shades of brown and gold, is in Bisazza mosaic. The other 3 bedrooms, two of which with stunning views of Castel Sant'Angelo, are furnished with Murrina chandeliers and use a second bathroom with Jacuzzi, in Bisazza mosaic, this time in the shades of gray above the mosaic floor. Venetian. Air conditioning, double glazed windows, built-in wardrobes.