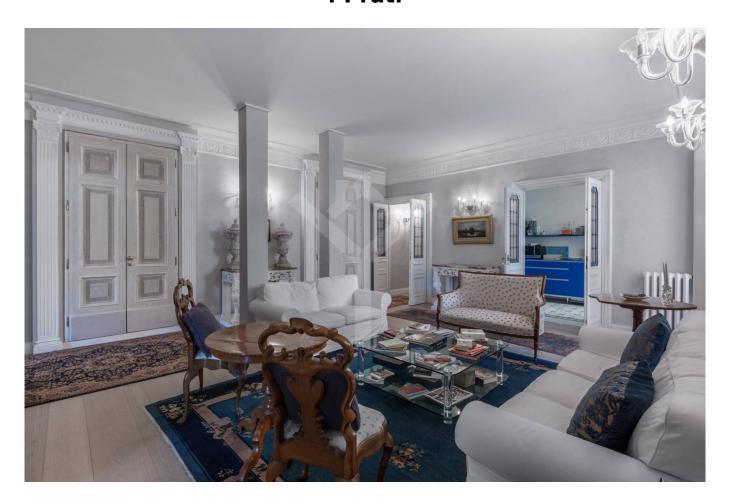

Located in an elegant historic building with concierge service, the property, located on a high floor and of large size, has a double living room and a kitchen. The visitor's eye is struck by the color of the walls, the same as the English historic houses, the teak floors, as well as the indigo blue kitchen, in frosted glass and with magnetic induction hob, installed above the floor. in Venetian mosaic with black and white inserts.

As for the bedrooms, they can be three or four, according to the needs. We find the first master bedroom, on the left, along the corridor furnished with mirrors, vases and refined engravings. The service of this room, featuring a balcony, in shades of brown and gold, is in Bisazza mosaic. The other 3 bedrooms, two of which with stunning views of Castel Sant'Angelo, are furnished with Murrina chandeliers and use a second bathroom with Jacuzzi, in Bisazza mosaic, this time in the shades of gray above the mosaic floor. Venetian. Air conditioning, double glazed windows, built-in wardrobes.