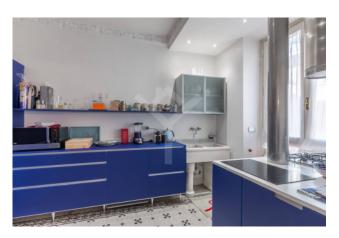

Located in an elegant historic building with concierge service, the property, located on a high floor and of large size, has a double living room and a kitchen. The visitor's eye is struck by the color of the walls, the same as the English historic houses, the teak floors, as well as the indigo blue kitchen, in frosted glass and with magnetic induction hob, installed above the floor. in Venetian mosaic with black and white inserts.