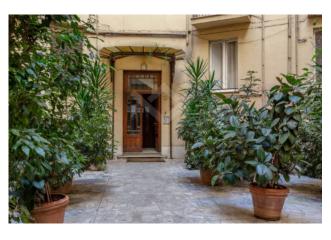

Located in an elegant historic building with concierge service, the property, located on a high floor and of large size, has a double living room and a kitchen. The visitor's eye is struck by the color of the walls, the same as the English historic houses, the teak floors, as well as the indigo blue kitchen, in frosted glass and with magnetic induction hob, installed above the floor. in Venetian mosaic with black and white inserts.

An incomparable residence, in one of the most residential districts of the capital, perfectly served by public transport, including the shuttle to Fiumicino airport, full of boutiques, restaurants, cafes, cinemas and supermarkets, a short distance from Piazza Navona and the Spanish Steps.