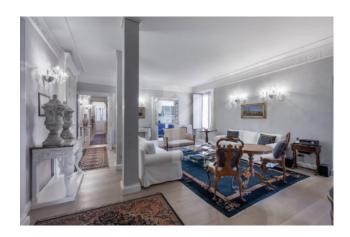

Located in an elegant historic building with concierge service, the property, located on a high floor and of large size, has a double living room and a kitchen. The visitor's eye is struck by the color of the walls, the same as the English historic houses, the teak floors, as well as the indigo blue kitchen, in frosted glass and with magnetic induction hob, installed above the floor. in Venetian mosaic with black and white inserts.

As for the bedrooms, they can be three or four, according to the needs. We find the first master bedroom, on the left, along the corridor furnished with mirrors, vases and refined engravings. The service of this room, featuring a balcony, in shades of brown and gold, is in Bisazza mosaic. The other 3 bedrooms, two of which with stunning views of Castel Sant'Angelo, are furnished with Murrina chandeliers and use a second bathroom with Jacuzzi, in Bisazza mosaic, this time in the shades of gray above the mosaic floor. Venetian. Air conditioning, double glazed windows, built-in wardrobes.