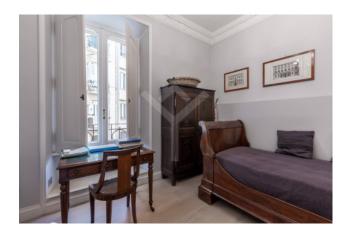

As for the bedrooms, they can be three or four, according to the needs. We find the first master bedroom, on the left, along the corridor furnished with mirrors, vases and refined engravings. The service of this room, featuring a balcony, in shades of brown and gold, is in Bisazza mosaic. The other 3 bedrooms, two of which with stunning views of Castel Sant'Angelo, are furnished with Murrina chandeliers and use a second bathroom with Jacuzzi, in Bisazza mosaic, this time in the shades of gray above the mosaic floor. Venetian. Air conditioning, double glazed windows, built-in wardrobes.