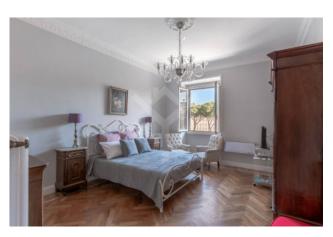

As for the bedrooms, they can be three or four, according to the needs. We find the first master bedroom, on the left, along the corridor furnished with mirrors, vases and refined engravings. The service of this room, featuring a balcony, in shades of brown and gold, is in Bisazza mosaic. The other 3 bedrooms, two of which with stunning views of Castel Sant'Angelo, are furnished with Murrina chandeliers and use a second bathroom with Jacuzzi, in Bisazza mosaic, this time in the shades of gray above the mosaic floor. Venetian. Air conditioning, double glazed windows, built-in wardrobes.