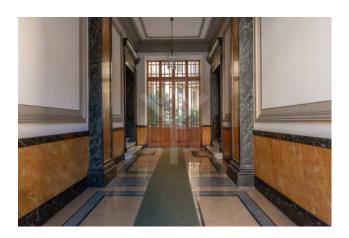

Located in an elegant historic building with concierge service, the property, located on a high floor and of large size, has a double living room and a kitchen. The visitor's eye is struck by the color of the walls, the same as the English historic houses, the teak floors, as well as the indigo blue kitchen, in frosted glass and with magnetic induction hob, installed above the floor. in Venetian mosaic with black and white inserts.