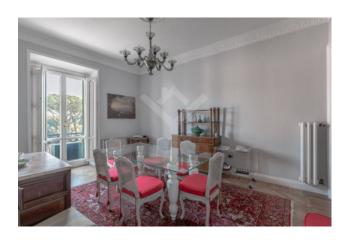

Located in an elegant historic building with concierge service, the property, located on a high floor and of large size, has a double living room and a kitchen. The visitor's eye is struck by the color of the walls, the same as the English historic houses, the teak floors, as well as the indigo blue kitchen, in frosted glass and with magnetic induction hob, installed above the floor. in Venetian mosaic with black and white inserts.