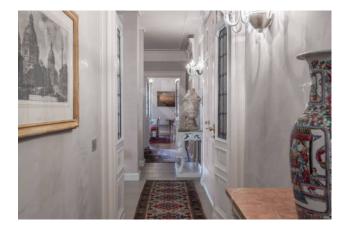

As for the bedrooms, they can be three or four, according to the needs. We find the first master bedroom, on the left, along the corridor furnished with mirrors, vases and refined engravings. The service of this room, featuring a balcony, in shades of brown and gold, is in Bisazza mosaic. The other 3 bedrooms, two of which with stunning views of Castel Sant'Angelo, are furnished with Murrina chandeliers and use a second bathroom with Jacuzzi, in Bisazza mosaic, this time in the shades of gray above the mosaic floor. Venetian. Air conditioning, double glazed windows, built-in wardrobes.