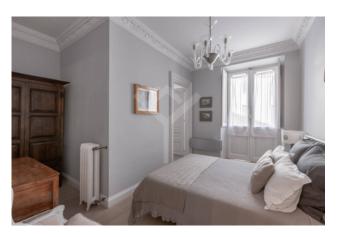

As for the bedrooms, they can be three or four, according to the needs. We find the first master bedroom, on the left, along the corridor furnished with mirrors, vases and refined engravings. The service of this room, featuring a balcony, in shades of brown and gold, is in Bisazza mosaic. The other 3 bedrooms, two of which with stunning views of Castel Sant'Angelo, are furnished with Murrina chandeliers and use a second bathroom with Jacuzzi, in Bisazza mosaic, this time in the shades of gray above the mosaic floor. Venetian. Air conditioning, double glazed windows, built-in wardrobes.