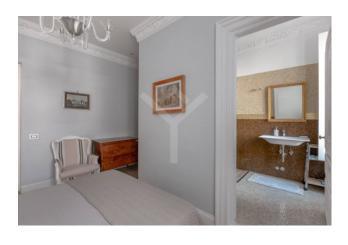

As for the bedrooms, they can be three or four, according to the needs. We find the first master bedroom, on the left, along the corridor furnished with mirrors, vases and refined engravings. The service of this room, featuring a balcony, in shades of brown and gold, is in Bisazza mosaic. The other 3 bedrooms, two of which with stunning views of Castel Sant'Angelo, are furnished with Murrina chandeliers and use a second bathroom with Jacuzzi, in Bisazza mosaic, this time in the shades of gray above the mosaic floor. Venetian. Air conditioning, double glazed windows, built-in wardrobes.