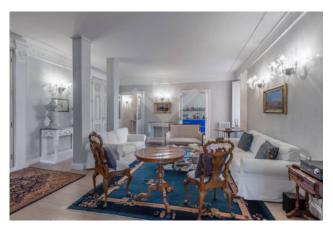

Located in an elegant historic building with concierge service, the property, located on a high floor and of large size, has a double living room and a kitchen. The visitor's eye is struck by the color of the walls, the same as the English historic houses, the teak floors, as well as the indigo blue kitchen, in frosted glass and with magnetic induction hob, installed above the floor. in Venetian mosaic with black and white inserts.