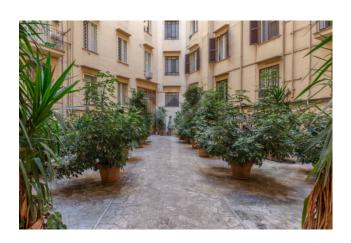

Located in an elegant historic building with concierge service, the property, located on a high floor and of large size, has a double living room and a kitchen. The visitor's eye is struck by the color of the walls, the same as the English historic houses, the teak floors, as well as the indigo blue kitchen, in frosted glass and with magnetic induction hob, installed above the floor. in Venetian mosaic with black and white inserts.

An incomparable residence, in one of the most residential districts of the capital, perfectly served by public transport, including the shuttle to Fiumicino airport, full of boutiques, restaurants, cafes, cinemas and supermarkets, a short distance from Piazza Navona and the Spanish Steps.