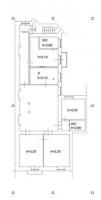

Located in an elegant historic building with concierge service, the property, located on a high floor and of large size, has a double living room and a kitchen. The visitor's eye is struck by the color of the walls, the same as the English historic houses, the teak floors, as well as the indigo blue kitchen, in frosted glass and with magnetic induction hob, installed above the floor. in Venetian mosaic with black and white inserts.

As for the bedrooms, they can be three or four, according to the needs. We find the first master bedroom, on the left, along the corridor furnished with mirrors, vases and refined engravings. The service of this room, featuring a balcony, in shades of brown and gold, is in Bisazza mosaic. The other 3 bedrooms, two of which with stunning views of Castel Sant'Angelo, are furnished with Murrina chandeliers and use a second bathroom with Jacuzzi, in Bisazza mosaic, this time in the shades of gray above the mosaic floor. Venetian. Air conditioning, double glazed windows, built-in wardrobes.