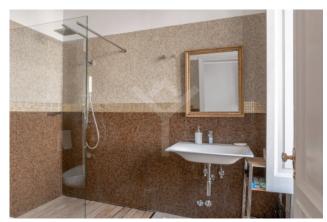

As for the bedrooms, they can be three or four, according to the needs. We find the first master bedroom, on the left, along the corridor furnished with mirrors, vases and refined engravings. The service of this room, featuring a balcony, in shades of brown and gold, is in Bisazza mosaic. The other 3 bedrooms, two of which with stunning views of Castel Sant'Angelo, are furnished with Murrina chandeliers and use a second bathroom with Jacuzzi, in Bisazza mosaic, this time in the shades of gray above the mosaic floor. Venetian. Air conditioning, double glazed windows, built-in wardrobes.