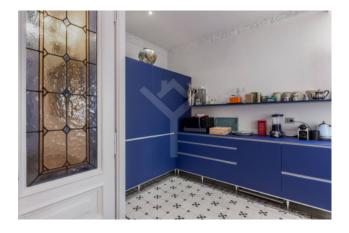

Located in an elegant historic building with concierge service, the property, located on a high floor and of large size, has a double living room and a kitchen. The visitor's eye is struck by the color of the walls, the same as the English historic houses, the teak floors, as well as the indigo blue kitchen, in frosted glass and with magnetic induction hob, installed above the floor. in Venetian mosaic with black and white inserts.