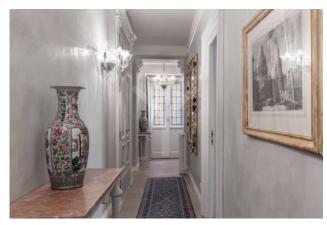

As for the bedrooms, they can be three or four, according to the needs. We find the first master bedroom, on the left, along the corridor furnished with mirrors, vases and refined engravings. The service of this room, featuring a balcony, in shades of brown and gold, is in Bisazza mosaic. The other 3 bedrooms, two of which with stunning views of Castel Sant'Angelo, are furnished with Murrina chandeliers and use a second bathroom with Jacuzzi, in Bisazza mosaic, this time in the shades of gray above the mosaic floor. Venetian. Air conditioning, double glazed windows, built-in wardrobes.