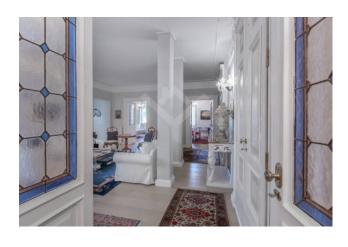

Located in an elegant historic building with concierge service, the property, located on a high floor and of large size, has a double living room and a kitchen. The visitor's eye is struck by the color of the walls, the same as the English historic houses, the teak floors, as well as the indigo blue kitchen, in frosted glass and with magnetic induction hob, installed above the floor. in Venetian mosaic with black and white inserts.