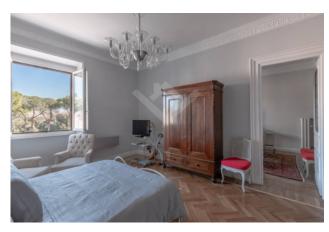

As for the bedrooms, they can be three or four, according to the needs. We find the first master bedroom, on the left, along the corridor furnished with mirrors, vases and refined engravings. The service of this room, featuring a balcony, in shades of brown and gold, is in Bisazza mosaic. The other 3 bedrooms, two of which with stunning views of Castel Sant'Angelo, are furnished with Murrina chandeliers and use a second bathroom with Jacuzzi, in Bisazza mosaic, this time in the shades of gray above the mosaic floor. Venetian. Air conditioning, double glazed windows, built-in wardrobes.