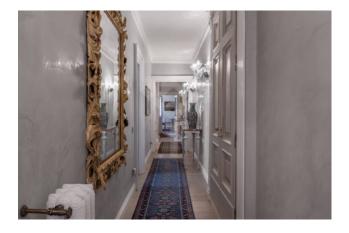

Located in an elegant historic building with concierge service, the property, located on a high floor and of large size, has a double living room and a kitchen. The visitor's eye is struck by the color of the walls, the same as the English historic houses, the teak floors, as well as the indigo blue kitchen, in frosted glass and with magnetic induction hob, installed above the floor. in Venetian mosaic with black and white inserts.

As for the bedrooms, they can be three or four, according to the needs. We find the first master bedroom, on the left, along the corridor furnished with mirrors, vases and refined engravings. The service of this room, featuring a balcony, in shades of brown and gold, is in Bisazza mosaic. The other 3 bedrooms, two of which with stunning views of Castel Sant'Angelo, are furnished with Murrina chandeliers and use a second bathroom with Jacuzzi, in Bisazza mosaic, this time in the shades of gray above the mosaic floor. Venetian. Air conditioning, double glazed windows, built-in wardrobes.