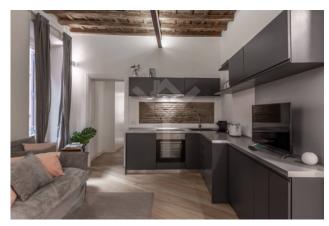

Located on the first floor of a period building with lift and with a prestigious entrance embellished with period statues and equipped with an internal courtyard, the apartment is cleverly divided into a reception area with an open kitchen, and a bedroom with your service. Wooden ceilings in a perfect state of maintenance further embellish the apartment which has a teak floor, porcelain stoneware bathroom, custom-made wardrobes, mezzanine, refined furnishings and silent views over Via della Stelletta.