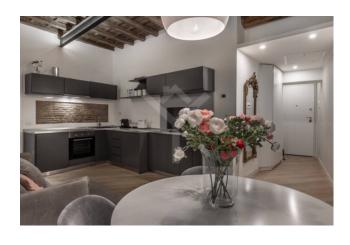

Located on the first floor of a period building with lift and with a prestigious entrance embellished with period statues and equipped with an internal courtyard, the apartment is cleverly divided into a reception area with an open kitchen, and a bedroom with your service. Wooden ceilings in a perfect state of maintenance further embellish the apartment which has a teak floor, porcelain stoneware bathroom, custom-made wardrobes, mezzanine, refined furnishings and silent views over Via della Stelletta.