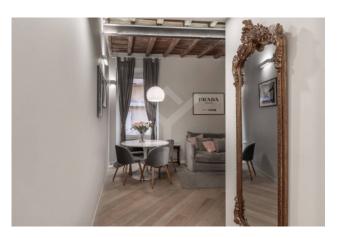

Located on the first floor of a period building with lift and with a prestigious entrance embellished with period statues and equipped with an internal courtyard, the apartment is cleverly divided into a reception area with an open kitchen, and a bedroom with your service. Wooden ceilings in a perfect state of maintenance further embellish the apartment which has a teak floor, porcelain stoneware bathroom, custom-made wardrobes, mezzanine, refined furnishings and silent views over Via della Stelletta.