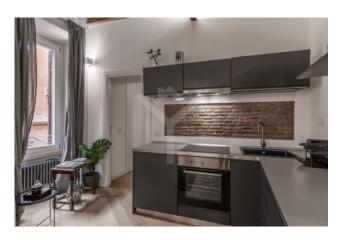

Located on the first floor of a period building with lift and with a prestigious entrance embellished with period statues and equipped with an internal courtyard, the apartment is cleverly divided into a reception area with an open kitchen, and a bedroom with your service. Wooden ceilings in a perfect state of maintenance further embellish the apartment which has a teak floor, porcelain stoneware bathroom, custom-made wardrobes, mezzanine, refined furnishings and silent views over Via della Stelletta.