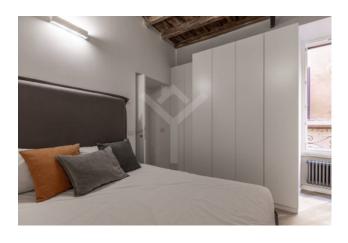

Located on the first floor of a period building with lift and with a prestigious entrance embellished with period statues and equipped with an internal courtyard, the apartment is cleverly divided into a reception area with an open kitchen, and a bedroom with your service. Wooden ceilings in a perfect state of maintenance further embellish the apartment which has a teak floor, porcelain stoneware bathroom, custom-made wardrobes, mezzanine, refined furnishings and silent views over Via della Stelletta.