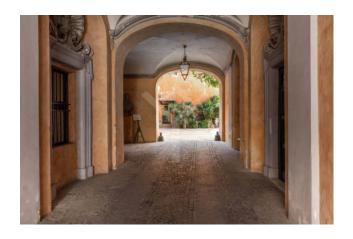

Located on the first floor of a period building with lift and with a prestigious entrance embellished with period statues and equipped with an internal courtyard, the apartment is cleverly divided into a reception area with an open kitchen, and a bedroom with your service. Wooden ceilings in a perfect state of maintenance further embellish the apartment which has a teak floor, porcelain stoneware bathroom, custom-made wardrobes, mezzanine, refined furnishings and silent views over Via della Stelletta.