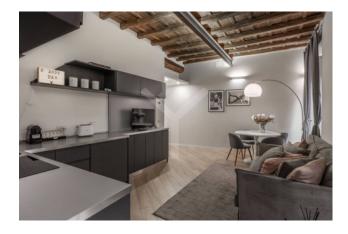

Located on the first floor of a period building with lift and with a prestigious entrance embellished with period statues and equipped with an internal courtyard, the apartment is cleverly divided into a reception area with an open kitchen, and a bedroom with your service. Wooden ceilings in a perfect state of maintenance further embellish the apartment which has a teak floor, porcelain stoneware bathroom, custom-made wardrobes, mezzanine, refined furnishings and silent views over Via della Stelletta.