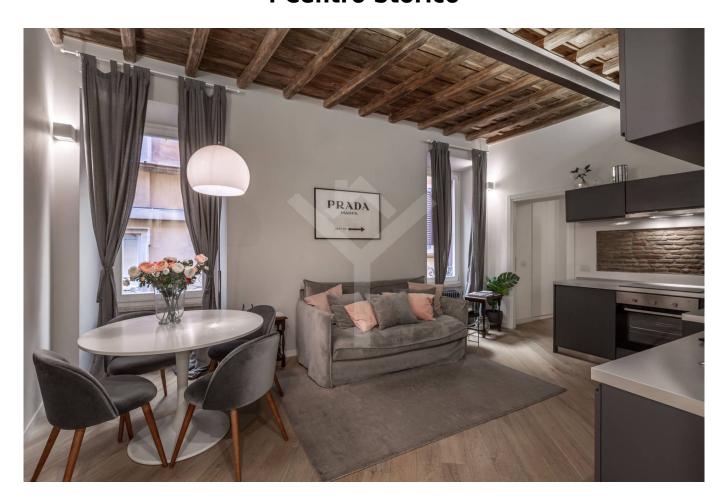

# 55 square meters | : 1 | : 1 | : 2

Piazza San Lorenzo in Lucina - Located in one of the most fascinating condominiums in the area, the elegant apartment, full of charm, is located in the heart of the historic center, a few steps from the Chamber of Deputies, Piazza Navona and P. zza San Lorenzo in Lucina. Recently renovated with quality materials, the property represents the ideal home for a young couple, or for those who love to live immersed in the beauty of ancient Rome.

Located on the first floor of a period building with lift and with a prestigious entrance embellished with period statues and equipped with an internal courtyard, the apartment is cleverly divided into a reception area with an open kitchen, and a bedroom with your service. Wooden ceilings in a perfect state of maintenance further embellish the apartment which has a teak floor, porcelain stoneware bathroom, custom-made wardrobes, mezzanine, refined furnishings and silent views over Via della Stelletta.