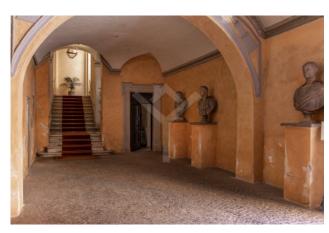

Located on the first floor of a period building with lift and with a prestigious entrance embellished with period statues and equipped with an internal courtyard, the apartment is cleverly divided into a reception area with an open kitchen, and a bedroom with your service. Wooden ceilings in a perfect state of maintenance further embellish the apartment which has a teak floor, porcelain stoneware bathroom, custom-made wardrobes, mezzanine, refined furnishings and silent views over Via della Stelletta.