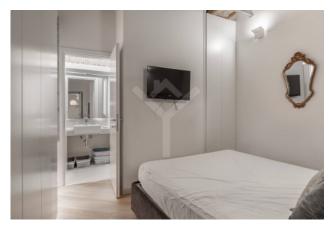

Located on the first floor of a period building with lift and with a prestigious entrance embellished with period statues and equipped with an internal courtyard, the apartment is cleverly divided into a reception area with an open kitchen, and a bedroom with your service. Wooden ceilings in a perfect state of maintenance further embellish the apartment which has a teak floor, porcelain stoneware bathroom, custom-made wardrobes, mezzanine, refined furnishings and silent views over Via della Stelletta.