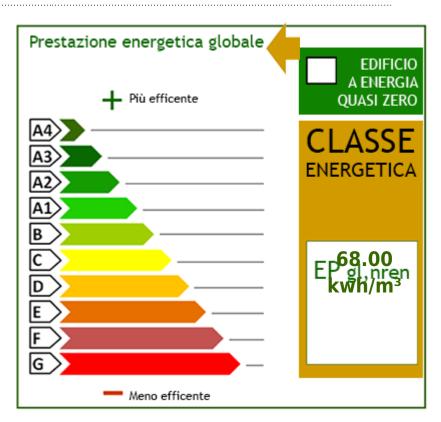

### **Property details**

| > Codice <: Campo Marzio            | > Motivazione <: Rent   |
|-------------------------------------|-------------------------|
| > <b>Tipologia &lt;</b> : Apartment | Region: Lazio           |
| > Provincia <: Roma                 | > <b>Comune</b> <: Roma |

| > frazione <: Centro Storico    | > <b>Prezzo_Richiesto &lt;</b> : € 1.600 |
|---------------------------------|------------------------------------------|
| > Totale_mq <: 55 square meters | > camere <: 1                            |
| > bagni <: 1                    | > Locali <: 2                            |
| :1                              | : Yes                                    |
| : 1600                          | : € 55                                   |
| : Yes                           |                                          |