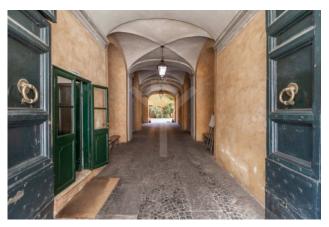

Located on the first floor of a period building with lift and with a prestigious entrance embellished with period statues and equipped with an internal courtyard, the apartment is cleverly divided into a reception area with an open kitchen, and a bedroom with your service. Wooden ceilings in a perfect state of maintenance further embellish the apartment which has a teak floor, porcelain stoneware bathroom, custom-made wardrobes, mezzanine, refined furnishings and silent views over Via della Stelletta.