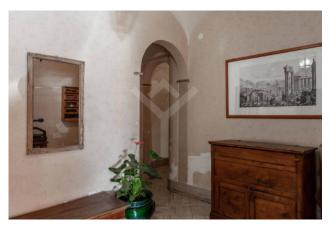

Located on the first floor of a period building with lift and with a prestigious entrance embellished with period statues and equipped with an internal courtyard, the apartment is cleverly divided into a reception area with an open kitchen, and a bedroom with your service. Wooden ceilings in a perfect state of maintenance further embellish the apartment which has a teak floor, porcelain stoneware bathroom, custom-made wardrobes, mezzanine, refined furnishings and silent views over Via della Stelletta.