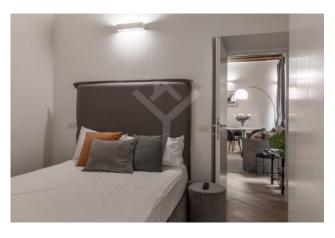

Located on the first floor of a period building with lift and with a prestigious entrance embellished with period statues and equipped with an internal courtyard, the apartment is cleverly divided into a reception area with an open kitchen, and a bedroom with your service. Wooden ceilings in a perfect state of maintenance further embellish the apartment which has a teak floor, porcelain stoneware bathroom, custom-made wardrobes, mezzanine, refined furnishings and silent views over Via della Stelletta.