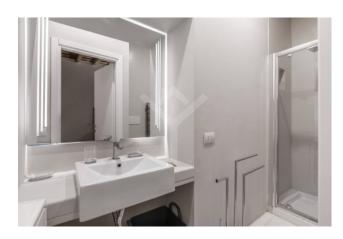

Located on the first floor of a period building with lift and with a prestigious entrance embellished with period statues and equipped with an internal courtyard, the apartment is cleverly divided into a reception area with an open kitchen, and a bedroom with your service. Wooden ceilings in a perfect state of maintenance further embellish the apartment which has a teak floor, porcelain stoneware bathroom, custom-made wardrobes, mezzanine, refined furnishings and silent views over Via della Stelletta.