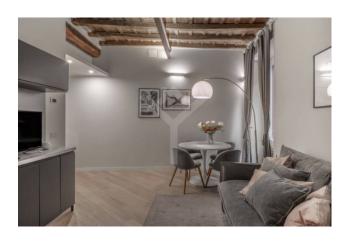

# 55 square meters | : 1 | : 1 | : 2

Piazza San Lorenzo in Lucina - Located in one of the most fascinating condominiums in the area, the elegant apartment, full of charm, is located in the heart of the historic center, a few steps from the Chamber of Deputies, Piazza Navona and P. zza San Lorenzo in Lucina. Recently renovated with quality materials, the property represents the ideal home for a young couple, or for those who love to live immersed in the beauty of ancient Rome.

Located on the first floor of a period building with lift and with a prestigious entrance embellished with period statues and equipped with an internal courtyard, the apartment is cleverly divided into a reception area with an open kitchen, and a bedroom with your service. Wooden ceilings in a perfect state of maintenance further embellish the apartment which has a teak floor, porcelain stoneware bathroom, custom-made wardrobes, mezzanine, refined furnishings and silent views over Via della Stelletta.